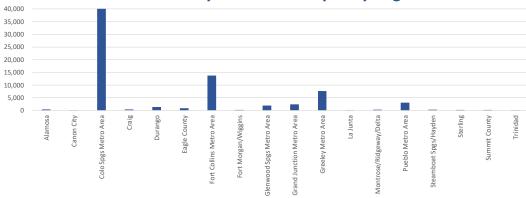

Vacancy throughout the Survey Area in the 4<sup>th</sup> quarter of 2024 ranged from 0.3% in Alamosa to a high of 11.8% in La Junta. Areas with vacancy above a 6% stabilized level, not including individual submarkets, include Sterling (7.3%), Colorado Springs (7.4%), Craig (8.8%), and La Junta (11.8%). Overall, vacancy appears to generally be similar to the prior year, but generally increased quarter-ove-quarter, which is not unusual based on seasonality.

During the 4th quarter, vacancy increased from the prior year in 7 of the 18 geographies surveyed, fell in 10 geographies, and remained the same in one geography. As stated above, only 4 markets had vacancies above 6%, although Fort Morgan/Wiggins and Trinidad both had vacancies between 5% and 6%. While vacancy fell slightly along the Front Range and increased in both the Non-Metro and Mountain areas, vacancy remains low in those areas, well below a 5% to 6% stabilized level.

As indicated, vacancy along the Front Range was generally the highest, ranging from 2.9% in the Pueblo South submarket to 9.1% in the Colorado Springs South Central submarket. The weighted average vacancy for all Front Range properties was 6.7%, down 19 basis points from the prior year (up 78 basis points QoQ). Average vacancy in the Non-Metro Areas was 3.3%, up 117 basis points from the prior year (up 22 basis points QoQ). Finally, average vacancy continued to be the lowest in the Mountain/Resort Areas, with vacancy ranging from 0.5% in Summit County to 4.0% in Durango. The weighted average vacancy for all Mountain/Resort Area properties was 2.8%, up 67 basis points from the prior year (up 47 basis points QoQ). Historical vacancy trends for each of these areas is shown on the graph on the following page.