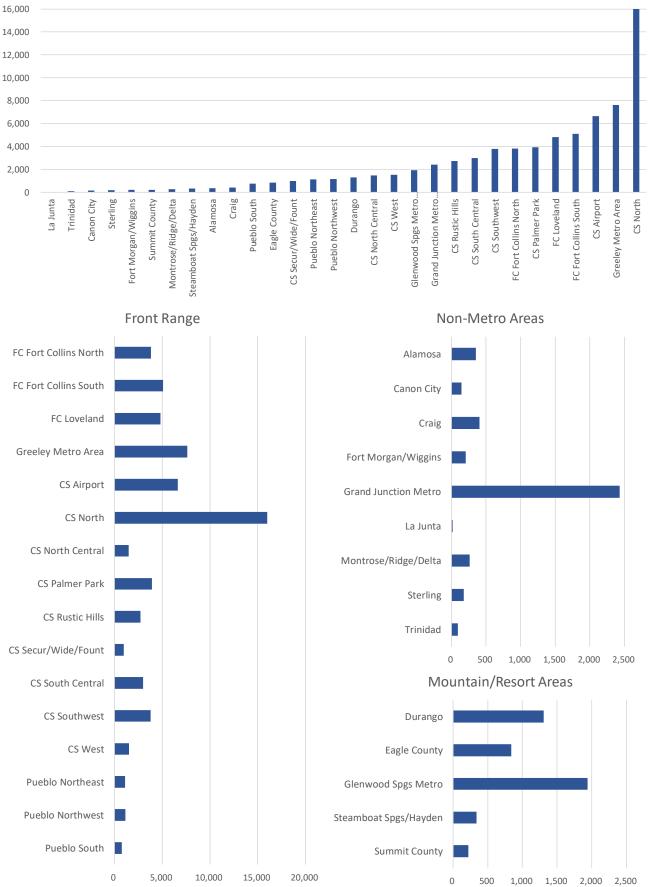

### Inventory

As discussed above, the Front Range markets account for a large majority of the total units in the survey. Specifically, all Front Range markets account for 88.1% of the total units in the Survey. The Mountain/Resort Area markets account for 6.3% of the total units in the Survey, and the Non-Metro Area markets account for the remaining 5.6% of the total units in the Survey. The total inventory surveyed this quarter increased by 4,651 units year-over-year (2,066 units quarter-over-quarter), partially in new apartment communities that were added to the Survey once they reached stabilization, partially in previously existing properties that more recently agreed to participate in the Survey, and to a much lesser degree due to changes in unit counts provided by leasing agents and/or property managers.

As discussed in the "Inventory" section below, the statewide Average Rent and Median Rent are significantly driven by the largest Front Range markets, including the Colorado Springs MSA and the Fort Collins MSA (Fort Collins and Loveland), and to a lesser extent the Greeley MSA and the Pueblo MSA. The Colorado Springs and Fort Collins MSAs together account for 73.5% of the total apartments in the Survey, although that ratio has fallen from 77.5% since the inception of this Survey in the 1<sup>st</sup> quarter of 2022.