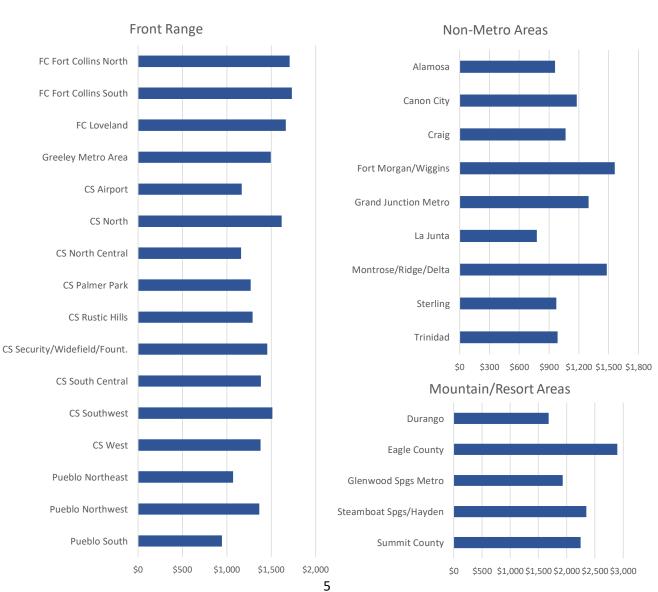

Along the Front Range, Average Rents ranged from \$945 per month in the Pueblo South submarket to \$1,732 per month in the Fort Collins South submarket, while Median Rents ranged from \$939 in Pueblo South to \$1,700 in the Fort Collins North submarket. Average Rents in the Mountain/Resort Areas ranged

from \$1,684 in Durango to \$2,900 in Eagle County, while Median Rents ranged from \$1,666 in Durango to \$3,095 in Eagle County. Finally, Average Rents in the Non-Metro Areas ranged from \$778 in the La Junta area to \$1,556 in the Fort Morgan/Wiggins area, while Median Rents ranged from \$825 in La Junta to \$1,595 in Fort Morgan/Wiggins. Note that rents in the Fort Morgan/Wiggins area are high compared to other Non-Metro Areas because the average age of property surveyed in Fort Morgan/Wiggins is much newer (on average built in 2021).