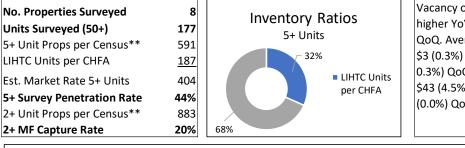

|   |         | • •     | . ,     | • •              | • •              | . ,     | . ,     |
|--------------|---|---------|---------|---------|------------------|------------------|---------|---------|
| 2-Bed/2-Bath |   | \$2,198 | \$2,198 | \$2,504 | \$2 <i>,</i> 504 | \$2 <i>,</i> 597 | \$2,644 | \$2,644 |
| 3-Bed/2-Bath |   | \$2,549 | \$2,549 | \$2,895 | \$2 <i>,</i> 895 | \$2 <i>,</i> 874 | \$3,145 | \$3,174 |
| Other        |   |         |         |         |                  |                  |         |         |
|              | • | •       |         |         |                  |                  |         |         |

#### **Additional Notes**

Added one new property to the survey in 4Q 2023, which pushed up average and median rents.

## Sterling, 4th Quarter 2024



Vacancy of 7.3% is 680 basis points higher YoY and 170 basis points higher QoQ. Average Rents have increased by \$3 (0.3%) YoY and decreased by -\$3 (-0.3%) QoQ. Median Rents increased by \$43 (4.5%) YoY and decreased by \$0 (0.0%) QoQ.





<sup>\*\*2022 5-</sup>Year American Community Survey

# Sterling, 4th Quarter 2024 (Continued)

| Vacancy               |                                 |                  |                  |                  |                  |                  |                  |                  |                  |                  |                  |                  |                  |
|-----------------------|---------------------------------|------------------|------------------|------------------|------------------|------------------|------------------