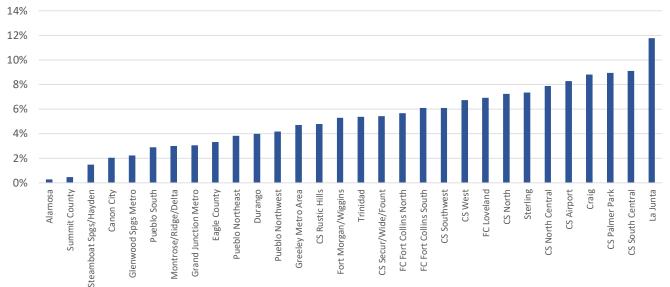

Vacancy throughout the Survey Area in the 4<sup>th</sup> quarter of 2024 ranged from 0.3% in Alamosa to a high of 11.8% in La Junta. Areas with vacancy above a 6% stabilized level, not including individual submarkets, include Sterling (7.3%), Colorado Springs (7.4%), Craig (8.8%), and La Junta (11.8%). Overall, vacancy appears to generally be similar to the prior year, but generally increased quarter-ove-quarter, which is not unusual based on seasonality.

As indicated, vacancy along the Front Range was generally the highest, ranging from 2.9% in the Pueblo South submarket to 9.1% in the Colorado Springs South Central submarket. The weighted average vacancy for all Front Range properties was 6.7%, down 19 basis points from the prior year (up 78 basis points QoQ). Average vacancy in the Non-Metro Areas was 3.3%, up 117 basis points from the prior year (up 22 basis points QoQ). Finally, average vacancy continued to be the lowest in the Mountain/Resort Areas, with vacancy ranging from 0.5% in Summit County to 4.0% in Durango. The weighted average vacancy for all Mountain/Resort Area properties was 2.8%, up 67 basis points from the prior year (up 47 basis points QoQ). Historical vacancy trends for each of these areas is shown on the graph on the following page.