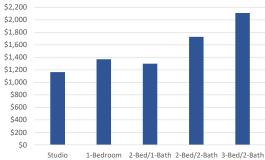

Although not discussed here, vacancy by unit type, vacancy by age of property, and vacancy by property size are all available on the pages that follow.

Although not discussed here, average rents and median rents by unit type, by age of property, and by property size are all available in the pages that follow.

Although not discussed here, inventory by unit type, inventory by age of property, and inventory by property size are all available in the pages that follow.