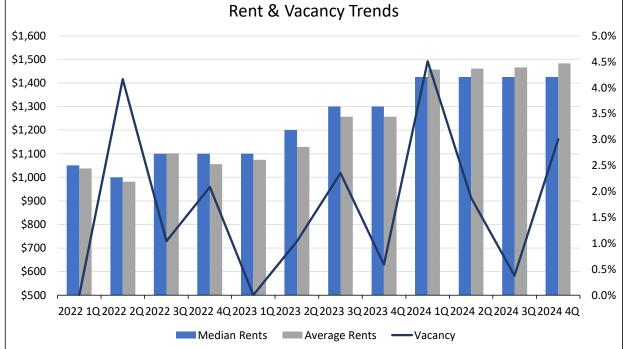

### Vacancy

The average statewide vacancy (6.3% in the 4th quarter of 2024), which is heavily driven by the large Front Range markets, is down approximately 8 basis points from the previous year and up 73 basis points from the prior quarter. This is consistent with large increases in vacancy QoQ in Colorado Springs, Northern Colorado, and the Denver Metro Area (which is not included in this Survey).

Vacancy throughout the Survey Area in the 4<sup>th</sup> quarter of 2024 ranged from 0.3% in Alamosa to a high of 11.8% in La Junta. Areas with vacancy above a 6% stabilized level, not including individual submarkets, include Sterling (7.3%), Colorado Springs (7.4%), Craig (8.8%), and La Junta (11.8%). Overall, vacancy appears to generally be similar to the prior year, but generally increased quarter-ove-quarter, which is not unusual based on seasonality.

During the 4th quarter, vacancy increased from the prior year in 7 of the 18 geographies surveyed, fell in 10 geographies, and remained the same in one geography. As stated above, only 4 markets had vacancies above 6%, although Fort Morgan/Wiggins and Trinidad both had vacancies between 5% and 6%. While vacancy fell slightly along the Front Range and increased in both the Non-Metro and Mountain areas, vacancy remains low in those areas, well below a 5% to 6% stabilized level.

As indicated, vacancy along the Front Range was generally the highest, ranging from 2.9% in the Pueblo South submarket to 9.1% in the Colorado Springs South Central submarket. The weighted average vacancy for all Front Range properties was 6.7%, down 19 basis points from the prior year (up 78 basis points QoQ). Average vacancy in the Non-Metro Areas was 3.3%, up 117 basis points from the prior year (up 22 basis points QoQ). Finally, average vacancy continued to be the lowest in the Mountain/Resort Areas, with vacancy ranging from 0.5% in Summit County to 4.0% in Durango. The weighted average vacancy for all Mountain/Resort Area properties was 2.8%, up 67 basis points from the prior year (up 47 basis points QoQ). Historical vacancy trends for each of these areas is shown on the graph on the following page.

### **Average Rents & Median Rents**

Statewide, the Average Rent and Median Rent decreased slightly year-over-year, both down 0.3%. Further, both Average Rent and Median Rent fell quarter-over-quarter, Average Rent down by 1.5% and Median Rent down by 0.5%. Specifically, statewide Average Rent in the 4<sup>th</sup> quarter of 2024 was \$1,507 per month, down \$5 (0.3%) year-over-year and down \$24 (1.5%) quarter-over-quarter. The Statewide Median Rent was \$1,491 per month, down \$4 (0.3%) year-over-year and down \$8 (0.5%) quarter-over-quarter. The current Average Rent is \$32 higher than the Median Rent. Statewide, Average Rent increased in 15 of the 18 markets surveyed year-over-year, with increases ranging from 0.3% to 26.6%. Geographies with annual rent growth in excess of 10% included Craig (26.6%) and Montrose/Delta/Ridgeway (18.0%). Average Rent was down year-over-year in 3 markets, including Pueblo (-\$14 or -1.2%), Fort Collins (-\$21 or -1.2%), and Colorado Springs (-\$26 or -1.8%). Statewide, Median Rents decreased in 11 of the 18 geographies, remained flat in 3 of 18, and increased in the remaining 4 of 18. The declines occurred in Steamboat Springs/Hayden (-4.0%), Colorado Springs (-3.0%) Durango (-2.6%), and Fort Collins (-.01%), while the largest increases occurred in La Junta (10.0%), Eagle County (10.5%), Craig (11.8%) Grand Junction (13.9%), and Glenwood Springs (excluding Aspen/Snowmass) (16.4%).