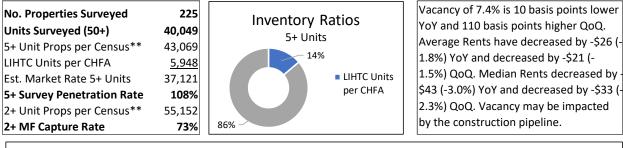

### Vacancy

The average statewide vacancy (6.3% in the 4th quarter of 2024), which is heavily driven by the large Front Range markets, is down approximately 8 basis points from the previous year and up 73 basis points from the prior quarter. This is consistent with large increases in vacancy QoQ in Colorado Springs, Northern Colorado, and the Denver Metro Area (which is not included in this Survey).

Vacancy throughout the Survey Area in the 4<sup>th</sup> quarter of 2024 ranged from 0.3% in Alamosa to a high of 11.8% in La Junta. Areas with vacancy above a 6% stabilized level, not including individual submarkets, include Sterling (7.3%), Colorado Springs (7.4%), Craig (8.8%), and La Junta (11.8%). Overall, vacancy appears to generally be similar to the prior year, but generally increased quarter-ove-quarter, which is not unusual based on seasonality.

### **Average Rents & Median Rents**

Statewide, the Average Rent and Median Rent decreased slightly year-over-year, both down 0.3%. Further, both Average Rent and Median Rent fell quarter-over-quarter, Average Rent down by 1.5% and Median Rent down by 0.5%. Specifically, statewide Average Rent in the 4<sup>th</sup> quarter of 2024 was \$1,507 per month, down \$5 (0.3%) year-over-year and down \$24 (1.5%) quarter-over-quarter. The Statewide Median Rent was \$1,491 per month, down \$4 (0.3%) year-over-year and down \$8 (0.5%) quarter-over-quarter. The current Average Rent is \$32 higher than the Median Rent. Statewide, Average Rent increased in 15 of the 18 markets surveyed year-over-year, with increases ranging from 0.3% to 26.6%. Geographies with annual rent growth in excess of 10% included Craig (26.6%) and Montrose/Delta/Ridgeway (18.0%). Average Rent was down year-over-year in 3 markets, including Pueblo (-\$14 or -1.2%), Fort Collins (-\$21 or -1.2%), and Colorado Springs (-\$26 or -1.8%). Statewide, Median Rents decreased in 11 of the 18 geographies, remained flat in 3 of 18, and increased in the remaining 4 of 18. The declines occurred in Steamboat Springs/Hayden (-4.0%), Colorado Springs (-3.0%) Durango (-2.6%), and Fort Collins (-.01%), while the largest increases occurred in La Junta (10.0%), Eagle County (10.5%), Craig (11.8%) Grand Junction (13.9%), and Glenwood Springs (excluding Aspen/Snowmass) (16.4%).

As discussed in the "Inventory" section below, the statewide Average Rent and Median Rent are significantly driven by the largest Front Range markets, including the Colorado Springs MSA and the Fort Collins MSA (Fort Collins and Loveland), and to a lesser extent the Greeley MSA and the Pueblo MSA. The Colorado Springs and Fort Collins MSAs together account for 73.5% of the total apartments in the Survey, although that ratio has fallen from 77.5% since the inception of this Survey in the 1<sup>st</sup> quarter of 2022.

### Inventory

As discussed above, the Front Range markets account for a large majority of the total units in the survey. Specifically, all Front Range markets account for 88.1% of the total units in the Survey. The Mountain/Resort Area markets account for 6.3% of the total units in the Survey, and the Non-Metro Area markets account for the remaining 5.6% of the total units in the Survey. The total inventory surveyed this quarter increased by 4,651 units year-over-year (2,066 units quarter-over-quarter), partially in new apartment communities that were added to the Survey once they reached stabilization, partially in previously existing properties that more recently agreed to participate in the Survey, and to a much lesser degree due to changes in unit counts provided by leasing agents and/or property managers.