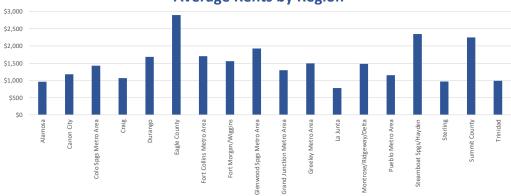

Overall, Average Rents throughout the Survey Area in the 4<sup>th</sup> quarter of 2024 ranged from \$778 per month in La Junta to \$2,900 per month in Eagle County. Median rents ranged from \$825 in La Junta to \$3,950 in Eagle County.

Along the Front Range, Average Rents ranged from \$945 per month in the Pueblo South submarket to \$1,732 per month in the Fort Collins South submarket, while Median Rents ranged from \$939 in Pueblo South to \$1,700 in the Fort Collins North submarket. Average Rents in the Mountain/Resort Areas ranged

from \$1,684 in Durango to \$2,900 in Eagle County, while Median Rents ranged from \$1,666 in Durango to \$3,095 in Eagle County. Finally, Average Rents in the Non-Metro Areas ranged from \$778 in the La Junta area to \$1,556 in the Fort Morgan/Wiggins area, while Median Rents ranged from \$825 in La Junta to \$1,595 in Fort Morgan/Wiggins. Note that rents in the Fort Morgan/Wiggins area are high compared to other Non-Metro Areas because the average age of property surveyed in Fort Morgan/Wiggins is much newer (on average built in 2021).