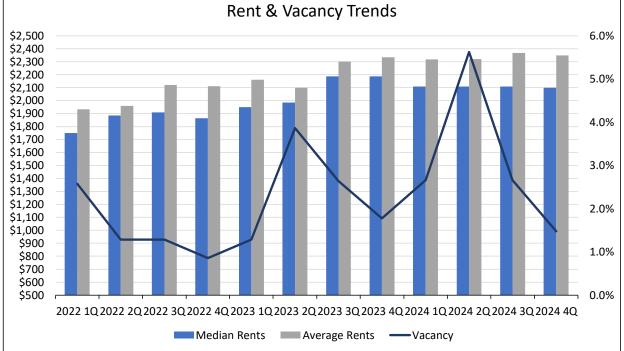

### Vacancy

The average statewide vacancy (6.3% in the 4th quarter of 2024), which is heavily driven by the large Front Range markets, is down approximately 8 basis points from the previous year and up 73 basis points from the prior quarter. This is consistent with large increases in vacancy QoQ in Colorado Springs, Northern Colorado, and the Denver Metro Area (which is not included in this Survey).

Vacancy throughout the Survey Area in the 4<sup>th</sup> quarter of 2024 ranged from 0.3% in Alamosa to a high of 11.8% in La Junta. Areas with vacancy above a 6% stabilized level, not including individual submarkets, include Sterling (7.3%), Colorado Springs (7.4%), Craig (8.8%), and La Junta (11.8%). Overall, vacancy appears to generally be similar to the prior year, but generally increased quarter-ove-quarter, which is not unusual based on seasonality.

During the 4th quarter, vacancy increased from the prior year in 7 of the 18 geographies surveyed, fell in 10 geographies, and remained the same in one geography. As stated above, only 4 markets had vacancies above 6%, although Fort Morgan/Wiggins and Trinidad both had vacancies between 5% and 6%. While vacancy fell slightly along the Front Range and increased in both the Non-Metro and Mountain areas, vacancy remains low in those areas, well below a 5% to 6% stabilized level.

As indicated, vacancy along the Front Range was generally the highest, ranging from 2.9% in the Pueblo South submarket to 9.1% in the Colorado Springs South Central submarket. The weighted average vacancy for all Front Range properties was 6.7%, down 19 basis points from the prior year (up 78 basis points QoQ). Average vacancy in the Non-Metro Areas was 3.3%, up 117 basis points from the prior year (up 22 basis points QoQ). Finally, average vacancy continued to be the lowest in the Mountain/Resort Areas, with vacancy ranging from 0.5% in Summit County to 4.0% in Durango. The weighted average vacancy for all Mountain/Resort Area properties was 2.8%, up 67 basis points from the prior year (up 47 basis points QoQ). Historical vacancy trends for each of these areas is shown on the graph on the following page.

### **Average Rents & Median Rents**

Statewide, the Average Rent and Median Rent decreased slightly year-over-year, both down 0.3%. Further, both Average Rent and Median Rent fell quarter-over-quarter, Average Rent down by 1.5% and Median Rent down by 0.5%. Specifically, statewide Average Rent in the 4<sup>th</sup> quarter of 2024 was \$1,507 per month, down \$5 (0.3%) year-over-year and down \$24 (1.5%) quarter-over-quarter. The Statewide Median Rent was \$1,491 per month, down \$4 (0.3%) year-over-year and down \$8 (0.5%) quarter-over-quarter. The current Average Rent is \$32 higher than the Median Rent. Statewide, Average Rent increased in 15 of the 18 markets surveyed year-over-year, with increases ranging from 0.3% to 26.6%. Geographies with annual rent growth in excess of 10% included Craig (26.6%) and Montrose/Delta/Ridgeway (18.0%). Average Rent was down year-over-year in 3 markets, including Pueblo (-\$14 or -1.2%), Fort Collins (-\$21 or -1.2%), and Colorado Springs (-\$26 or -1.8%). Statewide, Median Rents decreased in 11 of the 18 geographies, remained flat in 3 of 18, and increased in the remaining 4 of 18. The declines occurred in Steamboat Springs/Hayden (-4.0%), Colorado Springs (-3.0%) Durango (-2.6%), and Fort Collins (-.01%), while the largest increases occurred in La Junta (10.0%), Eagle County (10.5%), Craig (11.8%) Grand Junction (13.9%), and Glenwood Springs (excluding Aspen/Snowmass) (16.4%).