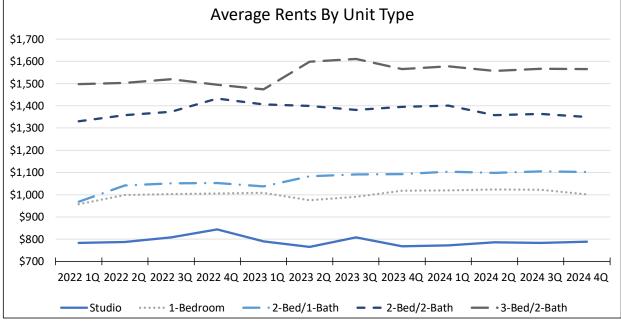

Although not discussed here, average rents and median rents by unit type, by age of property, and by property size are all available in the pages that follow.