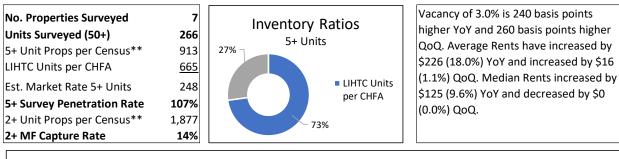

### Inventory

As discussed above, the Front Range markets account for a large majority of the total units in the survey. Specifically, all Front Range markets account for 88.1% of the total units in the Survey. The Mountain/Resort Area markets account for 6.3% of the total units in the Survey, and the Non-Metro Area markets account for the remaining 5.6% of the total units in the Survey. The total inventory surveyed this quarter increased by 4,651 units year-over-year (2,066 units quarter-over-quarter), partially in new apartment communities that were added to the Survey once they reached stabilization, partially in previously existing properties that more recently agreed to participate in the Survey, and to a much lesser degree due to changes in unit counts provided by leasing agents and/or property managers.

As discussed in the "Inventory" section below, the statewide Average Rent and Median Rent are significantly driven by the largest Front Range markets, including the Colorado Springs MSA and the Fort Collins MSA (Fort Collins and Loveland), and to a lesser extent the Greeley MSA and the Pueblo MSA. The Colorado Springs and Fort Collins MSAs together account for 73.5% of the total apartments in the Survey, although that ratio has fallen from 77.5% since the inception of this Survey in the 1<sup>st</sup> quarter of 2022.