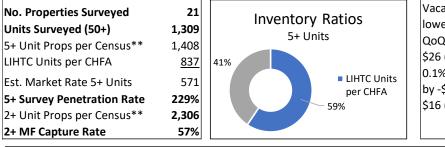

1876 Analytics conducts this quarterly statewide survey in selected markets throughout Colorado and utilizes data from Apartment Insights for the Front Range markets (specifically Fort Collins, Loveland, Greeley, and Colorado Springs). In this report, 1876 Analytics analyzes and summarizes the quarterly rents and vacancies of market rate multifamily rental properties in the following markets (the "Survey Area"), including nearby areas where applicable: Alamosa, Summit County, Cañon City, Colorado Springs Metro Area, Craig, Durango, Eagle County, Fort Collins Metro Area, Fort Morgan/Wiggins, Glenwood Springs Metro Area (excluding Aspen/Snowmass), Grand Junction Metro Area, Greeley Metro Area, La Junta, Montrose/Ridgeway/Delta, Pueblo Metro Area, Steamboat Springs/Hayden, Sterling, and Trinidad. *Note that the seven county Denver metro area is not covered by this Survey.* Additional market areas could be added in the future if deemed appropriate.

do so would be prohibitive. Instead, we have attempted to survey the largest number of market rate apartments possible in each geography based on certain minimums for each area. For example, the data for the smallest geographies is generally based on analysis of properties with 8+ units. For moderatesized markets, including the Grand Junction and Pueblo areas, the data is generally based on properties with 24+ units. However, data for smaller properties may be included in these areas to the extent that it was easily accessible. Finally, the data for Fort Collins, Loveland, Greeley, and Colorado Springs, which has been licensed by 1876 Analytics from Apartment Insights, is based on properties with 50+ units.