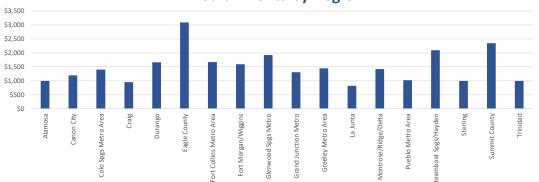

Overall, Average Rents throughout the Survey Area in the 4<sup>th</sup> quarter of 2024 ranged from \$778 per month in La Junta to \$2,900 per month in Eagle County. Median rents ranged from \$825 in La Junta to \$3,950 in Eagle County.

Along the Front Range, Average Rents ranged from \$945 per month in the Pueblo South submarket to \$1,732 per month in the Fort Collins South submarket, while Median Rents ranged from \$939 in Pueblo South to \$1,700 in the Fort Collins North submarket. Average Rents in the Mountain/Resort Areas ranged

from \$1,684 in Durango to \$2,900 in Eagle County, while Median Rents ranged from \$1,666 in Durango to \$3,095 in Eagle County. Finally, Average Rents in the Non-Metro Areas ranged from \$778 in the La Junta area to \$1,556 in the Fort Morgan/Wiggins area, while Median Rents ranged from \$825 in La Junta to \$1,595 in Fort Morgan/Wiggins. Note that rents in the Fort Morgan/Wiggins area are high compared to other Non-Metro Areas because the average age of property surveyed in Fort Morgan/Wiggins is much newer (on average built in 2021).