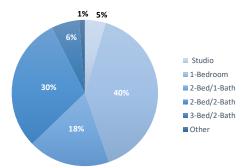

Although not discussed here, vacancy by unit type, vacancy by age of property, and vacancy by property size are all available on the pages that follow.

Although not discussed here, average rents and median rents by unit type, by age of property, and by property size are all available in the pages that follow.

Although not discussed here, inventory by unit type, inventory by age of property, and inventory by property size are all available in the pages that follow.