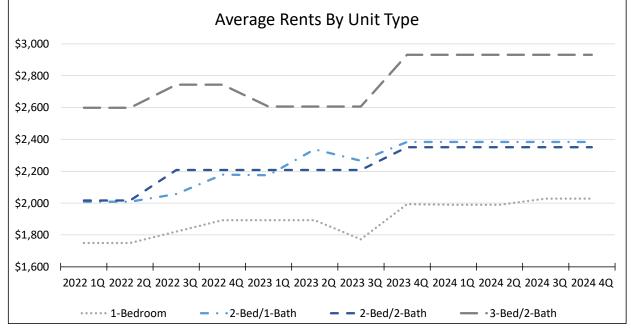

| \$988   | \$1,032 | \$1,036 | \$1,051 | \$1,101 | \$1,115 | \$1,115 | \$1,115 | \$1 <i>,</i> 139 | \$1,139 | \$1,164 | \$1,164 |
|          | 2-Bed/2-Bath |                                 | \$930   | \$1,090 | \$1,094 | \$1,006 | \$1,181 | \$1,181 | \$1,181 | \$1,181 | \$1,163          | \$1,163 | \$1,163 | \$1,163 |
|          | 3-Bed/2-Bath |                                 |         |         |         |         |         |         |         |         |                  |         |         |         |
|          | Other        |                                 |         |         |         |         |         |         |         |         |                  |         |         |         |

#### **Additional Notes**

None.

## Summit County, 4th Quarter 2024







<sup>\*\*2022 5-</sup>Year American Community Survey

# Summit County, 4th Quarter 2024 (Continued)

#### Vacancy

| •                   | 2021 1Q 2021 2Q 2021 3Q 2021 4Q | 2022 1Q | 2022 2Q | 2022 3Q | 2022 4Q | 2023 1Q | 2023 2Q | 2023 3Q | 2023 4Q | 2024 1Q | 2024 2Q | 2024 3Q | 2024 4Q |
|---------------------|---------------------------------|---------|---------|---------|---------|---------|---------|---------|---------|---------|---------|---------|---------|
| Summit County       |                                 | 0.0%    | 0.0%    | 0.0%    | 0.0%    | 0.0%    | 0.6%    | 0.0%    | 2.3%    | 0.0%    | 0.0%    | 0.5%    | 0.5%    |
| Average Rents       |                                 |         |         |         |         |         |         |         |         |         |