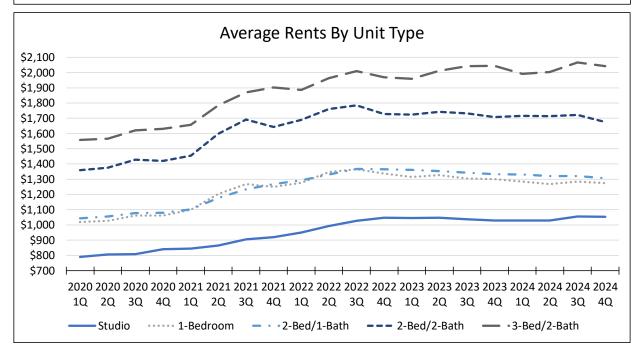

Although not discussed here, average rents and median rents by unit type, by age of property, and by property size are all available in the pages that follow.