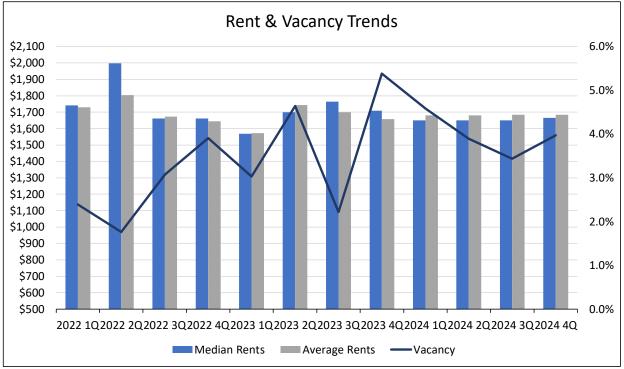

### Vacancy

The average statewide vacancy (6.3% in the 4th quarter of 2024), which is heavily driven by the large Front Range markets, is down approximately 8 basis points from the previous year and up 73 basis points from the prior quarter. This is consistent with large increases in vacancy QoQ in Colorado Springs, Northern Colorado, and the Denver Metro Area (which is not included in this Survey).

Vacancy throughout the Survey Area in the 4<sup>th</sup> quarter of 2024 ranged from 0.3% in Alamosa to a high of 11.8% in La Junta. Areas with vacancy above a 6% stabilized level, not including individual submarkets, include Sterling (7.3%), Colorado Springs (7.4%), Craig (8.8%), and La Junta (11.8%). Overall, vacancy appears to generally be similar to the prior year, but generally increased quarter-ove-quarter, which is not unusual based on seasonality.

During the 4th quarter, vacancy increased from the prior year in 7 of the 18 geographies surveyed, fell in 10 geographies, and remained the same in one geography. As stated above, only 4 markets had vacancies above 6%, although Fort Morgan/Wiggins and Trinidad both had vacancies between 5% and 6%. While vacancy fell slightly along the Front Range and increased in both the Non-Metro and Mountain areas, vacancy remains low in those areas, well below a 5% to 6% stabilized level.

As indicated, vacancy along the Front Range was generally the highest, ranging from 2.9% in the Pueblo South submarket to 9.1% in the Colorado Springs South Central submarket. The weighted average vacancy for all Front Range properties was 6.7%, down 19 basis points from the prior year (up 78 basis points QoQ). Average vacancy in the Non-Metro Areas was 3.3%, up 117 basis points from the prior year (up 22 basis points QoQ). Finally, average vacancy continued to be the lowest in the Mountain/Resort Areas, with vacancy ranging from 0.5% in Summit County to 4.0% in Durango. The weighted average vacancy for all Mountain/Resort Area properties was 2.8%, up 67 basis points from the prior year (up 47 basis points QoQ). Historical vacancy trends for each of these areas is shown on the graph on the following page.

### **Average Rents & Median Rents**

Statewide, the Average Rent and Median Rent decreased slightly year-over-year, both down 0.3%. Further, both Average Rent and Median Rent fell quarter-over-quarter, Average Rent down by 1.5% and Median Rent down by 0.5%. Specifically, statewide Average Rent in the 4<sup>th</sup> quarter of 2024 was \$1,507 per month, down \$5 (0.3%) year-over-year and down \$24 (1.5%) quarter-over-quarter. The Statewide Median Rent was \$1,491 per month, down \$4 (0.3%) year-over-year and down \$8 (0.5%) quarter-over-quarter. The current Average Rent is \$32 higher than the Median Rent. Statewide, Average Rent increased in 15 of the 18 markets surveyed year-over-year, with increases ranging from 0.3% to 26.6%. Geographies with annual rent growth in excess of 10% included Craig (26.6%) and Montrose/Delta/Ridgeway (18.0%). Average Rent was down year-over-year in 3 markets, including Pueblo (-\$14 or -1.2%), Fort Collins (-\$21 or -1.2%), and Colorado Springs (-\$26 or -1.8%). Statewide, Median Rents decreased in 11 of the 18 geographies, remained flat in 3 of 18, and increased in the remaining 4 of 18. The declines occurred in Steamboat Springs/Hayden (-4.0%), Colorado Springs (-3.0%) Durango (-2.6%), and Fort Collins (-.01%), while the largest increases occurred in La Junta (10.0%), Eagle County (10.5%), Craig (11.8%) Grand Junction (13.9%), and Glenwood Springs (excluding Aspen/Snowmass) (16.4%).