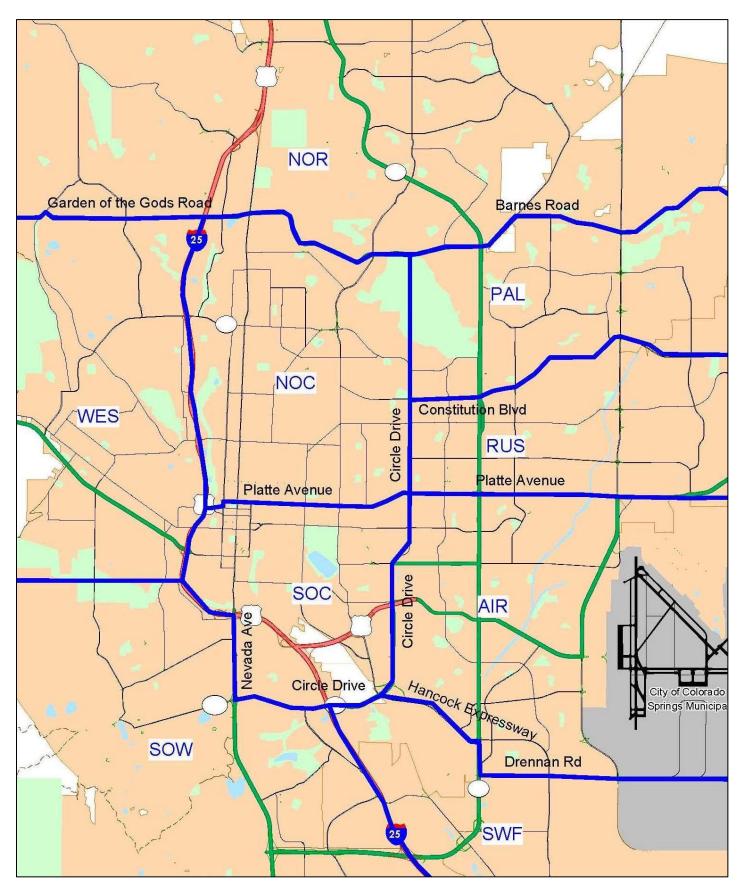

| 1-Bedroom         43         23         26         28         31         32         40         50         45         42         50         61         75         71         88           2-Bed/J-Bath         31         30         29         27         29         31         40         46         42         50         33         66         4         7         18         12         11         14         9         14           3-Bed/J-Bath         5         2         2         2         3         6         4         7         8         12         11         14         9         14           Other         6         6         4         10         8         7         11         13         8         7         6         5         6         6         10         0         0         0         0         0         0         0         0         0         0         0         0         0         0         0         0         0         0         0         0         0         0         0         0         0         0         0         0         0         0         0         0                                                                                                                                                                                                                                                                                                                                          | 95         72           55         62           18         25           4         14           9         12           0         0           8         14           16         13           16         27           11         6           0         00           20         33           147         132           50         53           49         36           8         4           4         6           5         4           105         89           55         38           93         55           13         10           0         0 | 42<br>24<br>14<br>5<br>0<br>0<br>12<br>13<br>11<br>7<br>0<br>0<br>37<br>138<br>53<br>28<br>4<br>9<br>9<br>11<br>11               | 78<br>29<br>26<br>8<br>2<br>0<br>12<br>16<br>23<br>9<br>0<br>42<br>165<br>30<br>37<br>1<br>7<br>7<br>4<br>93 | 65<br>38<br>18<br>5<br>2<br>0<br>15<br>11<br>15<br>12<br>0<br>49<br>159<br>36<br>24<br>24<br>24<br>24<br>24 |
|----------------------------------------------------------------------------------------------------------------------------------------------------------------------------------------------------------------------------------------------------------------------------------------------------------------------------------------------------------------------------------------------------------------------------------------------------------------------------------------------------------------------------------------------------------------------------------------------------------------------------------------------------------------------------------------------------------------------------------------------------------------------------------------------------------------------------------------------------------------------------------------------------------------------------------------------------------------------------------------------------------------------------------------------------------------------------------------------------------------------------------------------------------------------------------------------------------------------------------------------------------------------------------------------------------------------------------------------------------------------------------------------------------------------------------------------------------|---------------------------------------------------------------------------------------------------------------------------------------------------------------------------------------------------------------------------------------------------------------------------------------------------------------------------------------------------------------------------------------------------------------------------------------------------------------------------------------------------------------------------------------------------|----------------------------------------------------------------------------------------------------------------------------------|--------------------------------------------------------------------------------------------------------------|-------------------------------------------------------------------------------------------------------------|
| 2-Bed/2-Bath         22         18         17         14         17         17         16         17         19         19         17         16         23         32         21           3-Bed/2-Bath         5         2         2         2         2         3         3         6         4         7         8         12         11         14         9         14           Other         0         0         0         0         0         0         0         0         0         0         0         0         0         0         0         0         0         0         0         0         0         0         0         0         0         0         0         0         0         0         0         0         0         0         0         0         0         0         0         0         0         0         0         0         0         0         0         0         0         0         0         0         0         0         0         0         0         0         0         0         0         0         0         0         0         0         0         0         0<                                                                                                                                                                                                                                                                                                                                          | 18         25           4         14           9         12           0         0           8         14           16         13           16         27           11         6           0         0           20         33           147         132           50         53           49         36           5         4           105         89           55         38           93         55           13         10                                                                                                                    | 24<br>14<br>5<br>0<br>12<br>13<br>11<br>7<br>0<br>0<br>0<br>0<br>37<br>138<br>53<br>53<br>53<br>28<br>4<br>9<br>9<br>11<br>11    | 26<br>8<br>2<br>12<br>16<br>23<br>9<br>0<br>42<br>165<br>30<br>37<br>1<br>7<br>7<br>4                        | 18<br>5<br>2<br>0<br>15<br>11<br>15<br>12<br>0<br>49<br>159<br>36<br>24<br>24<br>2<br>3<br>3<br>4           |
| 3-Bed/2-Bath         5         2         2         2         2         3         3         6         4         7         8         12         11         14         9         14           Security/Widefield/Fount. Studio         0         0         0         0         0         0         0         0         0         0         0         0         0         0         0         0         0         0         0         0         0         0         0         0         0         0         0         0         0         0         0         0         0         0         0         0         0         0         0         0         0         0         0         0         0         0         0         0         0         0         0         0         0         0         0         0         0         0         0         0         0         0         0         0         0         0         0         0         0         0         0         0         0         0         0         0         0         0         0         0         0         0         0         0         0         <                                                                                                                                                                                                                                                                                                                                  | 4         14           9         12           0         0           8         14           16         13           16         27           11         66           0         0           20         33           147         132           50         53           49         36           8         4           4         66           5         4           105         89           93         55           13         10                                                                                                                      | - 14<br>5<br>0<br>12<br>13<br>11<br>7<br>11<br>7<br>0<br>0<br>37<br>138<br>53<br>53<br>53<br>28<br>4<br>9<br>9<br>11<br>11       | 8<br>2<br>0<br>12<br>16<br>23<br>9<br>0<br>42<br>165<br>30<br>37<br>1<br>7<br>4                              | 5<br>2<br>0<br>15<br>11<br>15<br>12<br>0<br>49<br>159<br>36<br>24<br>24<br>2<br>3<br>3<br>4                 |
| Other         6         6         4         10         8         7         11         13         8         7         6         5         6         6         10           Security/Widefield/Fourt. Studio         0         0         0         0         0         0         0         0         0         0         0         0         0         0         0         0         0         0         0         0         0         0         0         0         0         0         0         0         0         0         0         0         0         0         0         0         0         0         0         0         0         0         0         0         0         0         0         0         0         0         0         0         0         0         0         0         0         0         0         0         0         0         0         0         0         0         0         0         0         0         0         0         0         0         0         0         0         0         0         0         0         0         0         0         0         0         0                                                                                                                                                                                                                                                                                                                                         | 9         12           0         0           8         14           16         13           16         27           111         6           0         0           20         33           147         132           50         53           49         36           8         4           4         6           5         4           105         89           55         38           93         55           13         10                                                                                                                      | 5<br>0<br>12<br>13<br>13<br>11<br>7<br>0<br>0<br>37<br>138<br>53<br>53<br>53<br>53<br>53<br>54<br>28<br>4<br>9<br>9<br>11<br>111 | 2<br>0<br>12<br>16<br>23<br>9<br>0<br>42<br>165<br>30<br>37<br>1<br>7<br>7<br>4                              | 2<br>0<br>15<br>11<br>15<br>12<br>0<br>49<br>159<br>36<br>24<br>24<br>2<br>3<br>3<br>4                      |
| Security/Widefield/Fount. Studio         0         0         0         0         0         0         0         0         0         0         0         0         0         0         0         0         0         0         0         0         0         0         0         0         0         0         0         0         0         0         0         0         0         0         0         0         0         0         0         0         0         0         0         0         0         0         0         0         0         0         0         0         0         0         0         0         0         0         0         0         0         0         0         0         0         0         0         0         0         0         0         0         0         0         0         0         0         0         0         0         0         0         0         0         0         0         0         0         0         0         0         0         0         0         0         0         0         0         0         0         0         0         0         0         <                                                                                                                                                                                                                                                                                                                               | 0         0           8         14           16         13           16         27           11         6           0         0           20         33           147         132           50         53           49         36           8         4           4         6           5         4           105         89           93         55           13         10                                                                                                                                                                      | 0<br>12<br>13<br>11<br>7<br>0<br>0<br>37<br>138<br>53<br>28<br>28<br>4<br>9<br>11<br>111                                         | 0<br>12<br>16<br>23<br>9<br>0<br>42<br>165<br>30<br>37<br>1<br>7<br>4                                        | 0<br>15<br>11<br>15<br>12<br>0<br>49<br>159<br>36<br>24<br>24<br>2<br>3<br>3                                |
| n.         1-Bedroom         14         5         6         10         8         9         13         11         15         17         19         11         40         24         7           2-Bed/1-Bath         10         6         8         6         13         7         10         6         5         12         16         9         16         15         9           2-Bed/2-Bath         9         7         6         9         13         12         8         6         8         11         9         12         23         19         13           3-Bed/2-Bath         12         7         5         3         3         2         2         1         4         2         2         2         10         2         4           Other         0         0         0         0         0         0         0         0         0         0         0         0         0         0         0         0         0         0         0         0         0         0         0         0         0         0         0         0         0         0         0         0         0                                                                                                                                                                                                                                                                                                                                                    | 8         14           16         13           16         27           11         6           0         0           20         33           147         132           50         53           49         36           8         4           6         5           4         6           5         38           93         55           13         10                                                                                                                                                                                              | 12<br>13<br>11<br>7<br>0<br>0<br>37<br>138<br>53<br>53<br>28<br>4<br>9<br>9<br>11<br>11                                          | 12<br>16<br>23<br>9<br>0<br>42<br>165<br>30<br>37<br>1<br>7<br>7<br>4                                        | 15<br>11<br>15<br>12<br>0<br>49<br>159<br>36<br>24<br>24<br>2<br>3<br>3<br>4                                |
| 2-Bed/1-Bath         10         6         8         6         13         7         10         6         5         12         16         9         16         15         9           3-Bed/2-Bath         9         7         6         9         13         12         8         6         8         11         9         12         23         19         13           3-Bed/2-Bath         12         7         5         3         3         2         2         1         4         2         2         10         2         4           Other         0         0         0         0         0         0         0         0         0         0         0         0         0         0         0         0         0         0         0         0         0         0         0         0         0         0         0         0         0         0         0         0         0         0         0         0         0         0         0         0         0         0         0         0         0         0         0         0         0         0         0         0         0                                                                                                                                                                                                                                                                                                                                                     | 16         13           16         27           11         6           0         0           20         33           147         132           50         53           49         36           5         4           105         89           55         38           93         55           13         10                                                                                                                                                                                                                                       | 13<br>11<br>7<br>0<br>0<br>37<br>138<br>53<br>53<br>28<br>4<br>9<br>9<br>11                                                      | 16<br>23<br>9<br>0<br>42<br>165<br>30<br>37<br>1<br>7<br>4                                                   | 11<br>15<br>12<br>0<br>49<br>159<br>36<br>24<br>2<br>2<br>3<br>3<br>4                                       |
| 2-Bed/2-Bath         9         7         6         9         13         12         8         6         8         11         9         12         23         19         13           3-Bed/2-Bath         12         7         5         3         3         2         2         1         4         2         2         2         10         2         4           Other         0         0         0         0         0         0         0         0         0         0         0         0         0         0         0         0         0         0         0         0         0         0         0         0         0         0         0         0         0         0         0         0         0         0         0         0         0         0         0         0         0         0         0         0         0         0         0         0         0         0         0         0         0         0         0         0         0         0         0         0         0         0         0         0         0         0         0         0         0         0                                                                                                                                                                                                                                                                                                                                                     | 16         27           11         6           0         0           20         33           147         132           50         53           49         36           8         4           4         6           5         4           105         89           55         38           93         55           13         10                                                                                                                                                                                                                   | 111<br>7<br>0<br>37<br>138<br>53<br>53<br>53<br>28<br>4<br>4<br>9<br>9<br>11<br>111                                              | 23<br>9<br>0<br>42<br>165<br>30<br>37<br>1<br>7<br>4                                                         | 15<br>12<br>0<br>49<br>159<br>36<br>24<br>2<br>2<br>3<br>3<br>4                                             |
| 3-Bed/2-Bath         12         7         5         3         3         2         2         1         4         2         2         2         10         2         4           Other         0         0         0         0         0         0         0         0         0         0         0         0         0         0         0         0         0         0         0         0         0         0         0         0         0         0         0         0         0         0         0         0         0         0         0         0         0         0         0         0         0         0         0         0         0         0         0         0         0         0         0         0         0         0         0         0         0         0         0         0         0         0         0         0         0         0         0         0         0         0         0         0         0         0         0         0         0         0         0         0         0         0         0         0         0         0         0         0                                                                                                                                                                                                                                                                                                                                                     | 11         6           0         0           20         33           147         132           50         53           49         36           8         4           4         6           5         4           105         89           55         38           93         55           13         10                                                                                                                                                                                                                                           | 7<br>0<br>37<br>138<br>53<br>28<br>4<br>9<br>11<br>111                                                                           | 9<br>0<br>42<br>165<br>30<br>37<br>1<br>7<br>4                                                               | 12<br>0<br>49<br>159<br>36<br>24<br>2<br>2<br>3<br>4                                                        |
| Other         0         0         0         0         0         0         0         0         0         0         1         0         0           South Central         Studio         2         7         4         5         5         3         5         5         7         6         4         7         10         10         18           1-Bedroom         63         38         51         55         46         49         73         74         69         75         67         74         98         96         107           2-Bed/1-Bath         17         11         15         17         21         20         27         12         33         19         29         33         34         34           2-Bed/2-Bath         2         0         1         0         0         2         0         4         4         2         6         5         4         3         6           3-Bed/2-Bath         2         0         1         0         0         2         0         4         4         4         4         2         6         5         3         7         5         3                                                                                                                                                                                                                                                                                                                                               | 0         0           20         33           147         132           50         53           49         36           8         4           4         6           5         4           105         89           93         55           13         10                                                                                                                                                                                                                                                                                          | 0<br>37<br>138<br>53<br>28<br>4<br>9<br>11<br>111                                                                                | 0<br>42<br>165<br>30<br>37<br>1<br>7<br>4                                                                    | 0<br>49<br>159<br>36<br>24<br>2<br>3<br>3                                                                   |
| South Central         Studio         2         7         4         5         5         3         5         5         7         6         4         7         10         10         18           1-Bedroom         63         38         51         55         46         49         73         74         69         75         67         74         98         96         107           2-Bed/1-Bath         17         11         15         17         21         21         20         27         12         33         19         29         33         34         34           2-Bed/2-Bath         2         0         1         0         2         0         4         4         2         6         5         4         3         6           0ther         13         5         8         6         6         7         4         8         8         9         7         5         3         7         5           Southwest         Studio         5         8         7         6         6         3         4         10         9         3         6         12         11         16         1                                                                                                                                                                                                                                                                                                                                       | 20         33           147         132           50         53           49         36           8         4           4         6           5         4           105         89           95         38           93         55           13         10                                                                                                                                                                                                                                                                                        | 37<br>138<br>53<br>28<br>4<br>9<br>11<br>111                                                                                     | 42<br>165<br>30<br>37<br>1<br>7<br>4                                                                         | 49<br>159<br>36<br>24<br>2<br>3<br>4                                                                        |
| 1-Bedroom         63         38         51         55         46         49         73         74         69         75         67         74         98         96         107           2-Bed/1-Bath         17         11         15         17         21         21         20         27         12         33         19         29         33         34         34           2-Bed/2-Bath         25         12         6         12         13         9         11         19         16         25         31         24         26         35         47           3-Bed/2-Bath         2         0         1         0         0         2         0         4         4         2         6         5         4         3         6           Other         13         5         8         7         6         6         7         4         8         9         7         5         3         7         5           Southwest         Studio         5         8         79         73         64         40         71         84         89         80         90         108         129         118                                                                                                                                                                                                                                                                                                                                  | 147         132           50         53           49         36           8         4           4         6           5         4           105         89           55         38           93         555           13         10                                                                                                                                                                                                                                                                                                               | 138<br>53<br>28<br>4<br>9<br>11<br>111                                                                                           | 165<br>30<br>37<br>1<br>7<br>4                                                                               | 159<br>36<br>24<br>2<br>3<br>4                                                                              |
| 2-Bed/1-Bath         17         11         15         17         21         21         20         27         12         33         19         29         33         34         34           2-Bed/2-Bath         25         12         6         12         13         9         11         19         16         25         31         24         26         35         47           3-Bed/2-Bath         2         0         1         0         0         2         0         4         4         2         6         5         4         3         6           Other         13         5         8         6         6         7         4         8         8         9         7         5         3         7         5           Southwest         Studio         5         8         7         6         6         3         4         10         9         3         6         12         11         16         10           1-Bedroom         74         83         79         73         64         40         71         84         80         90         108         129         118         10 <td>50         53           49         36           8         4           4         6           5         4           105         89           55         38           93         55           13         10</td> <td>53<br/>28<br/>4<br/>9<br/>11<br/>111</td> <td>30<br/>37<br/>1<br/>7<br/>4</td> <td>36<br/>24<br/>2<br/>3<br/>4</td> | 50         53           49         36           8         4           4         6           5         4           105         89           55         38           93         55           13         10                                                                                                                                                                                                                                                                                                                                          | 53<br>28<br>4<br>9<br>11<br>111                                                                                                  | 30<br>37<br>1<br>7<br>4                                                                                      | 36<br>24<br>2<br>3<br>4                                                                                     |
| 2-Bed/2-Bath         25         12         6         12         13         9         11         19         16         25         31         24         26         35         47           3-Bed/2-Bath         2         0         1         0         0         2         0         4         4         2         6         5         4         3         6           Other         13         5         8         6         6         7         4         8         8         9         7         5         3         7         5           Southwest         Studio         5         8         7         6         6         3         4         10         9         3         6         12         11         16         10           1-Bedroom         74         83         79         73         64         40         71         84         89         80         90         108         129         118         10           2-Bed/1-Bath         36         47         36         32         35         55         34         56         73         58         63         68         79         69                                                                                                                                                                                                                                                                                                                                           | 49         36           8         4           4         6           5         4           105         89           55         38           93         55           13         10                                                                                                                                                                                                                                                                                                                                                                  | 28<br>4<br>9<br>11<br>111                                                                                                        | 37<br>1<br>7<br>4                                                                                            | 24<br>2<br>3<br>4                                                                                           |
| 3-Bed/2-Bath         2         0         1         0         0         2         0         4         4         2         6         5         4         3         6           Other         13         5         8         6         6         7         4         8         8         9         7         5         3         7         5           Southwest         Studio         5         8         7         6         6         3         4         10         9         3         6         12         11         16         10           1-Bedroom         74         83         79         73         64         40         71         84         89         80         90         108         129         118         109           2-Bed/1-Bath         36         47         36         32         35         25         41         44         47         46         50         78         61         72         80           2-Bed/2-Bath         59         55         53         56         55         34         56         73         58         63         68         79         69         69                                                                                                                                                                                                                                                                                                                                        | 8         4           4         6           5         4           105         89           55         38           93         55           13         10                                                                                                                                                                                                                                                                                                                                                                                          | 4<br>9<br>11<br>111                                                                                                              | 1<br>7<br>4                                                                                                  | 2<br>3<br>4                                                                                                 |
| Other         13         5         8         6         6         7         4         8         8         9         7         5         3         7         5           Southwest         Studio         5         8         7         6         6         3         4         10         9         3         6         12         11         16         10           1-Bedroom         74         83         79         73         64         40         71         84         89         80         90         108         129         118         109           2-Bed/1-Bath         36         47         35         55         53         55         34         56         73         58         63         68         79         69         69         89           2-Bed/2-Bath         59         55         53         55         54         56         73         58         63         68         79         69         69         89           3-Bed/2-Bath         7         10         7         2         8         3         317         9         7         4         22         11         21         11 </td <td>4         6           5         4           105         89           55         38           93         55           13         10</td> <td>9<br/>11<br/>111</td> <td>74</td> <td>3</td>                                                                                                                              | 4         6           5         4           105         89           55         38           93         55           13         10                                                                                                                                                                                                                                                                                                                                                                                                                | 9<br>11<br>111                                                                                                                   | 74                                                                                                           | 3                                                                                                           |
| Southwest         Studio         5         8         7         6         6         3         4         10         9         3         6         12         11         16         10           1-Bedroom         74         83         79         73         64         40         71         84         89         80         90         108         129         118         109           2-Bed/1-Bath         36         47         36         32         35         25         41         44         47         46         50         78         61         72         80           2-Bed/2-Bath         59         55         53         56         55         34         56         73         58         63         68         79         69         69         89           3-Bed/2-Bath         7         10         7         2         8         3         3         17         9         7         4         22         11         21         11           0         0         0         0         0         0         0         0         0         0         0         0         0         0         0                                                                                                                                                                                                                                                                                                                                      | 5         4           105         89           55         38           93         55           13         10                                                                                                                                                                                                                                                                                                                                                                                                                                      | 11<br>111                                                                                                                        | 4                                                                                                            | 4                                                                                                           |
| 1-Bedroom         74         83         79         73         64         40         71         84         89         80         90         108         129         118         109           2-Bed/1-Bath         36         47         36         32         35         25         41         44         47         46         50         78         61         72         80           2-Bed/2-Bath         59         55         53         56         55         34         56         73         58         63         68         79         69         69         89           3-Bed/2-Bath         7         10         7         2         8         3         3         17         9         7         4         22         11         21         11           Other         0         0         0         0         0         0         0         0         0         0         0         0         0         0         0         0         0         0         0         0         0         0         0         0         0         0         0         0         0         0         0         0         0 <td>105         89           55         38           93         55           13         10</td> <td>111</td> <td></td> <td></td>                                                                                                                                                                                                 | 105         89           55         38           93         55           13         10                                                                                                                                                                                                                                                                                                                                                                                                                                                            | 111                                                                                                                              |                                                                                                              |                                                                                                             |
| 2-Bed/1-Bath         36         47         36         32         35         25         41         44         47         46         50         78         61         72         80           2-Bed/2-Bath         59         55         53         56         55         34         56         73         58         63         68         79         69         69         89           3-Bed/2-Bath         7         10         7         2         8         3         317         9         7         4         22         11         21         11           Other         0         0         0         0         0         0         0         0         0         0         0         0         0         0         0         0         0         0         0         0         0         0         0         0         0         0         0         0         0         0         0         0         0         0         0         0         0         0         0         0         0         0         0         0         0         0         0         0         0         0         0         0                                                                                                                                                                                                                                                                                                                                          | 55         38           93         55           13         10                                                                                                                                                                                                                                                                                                                                                                                                                                                                                     |                                                                                                                                  | 93                                                                                                           |                                                                                                             |
| 2-Bed/2-Bath         59         55         53         56         55         34         56         73         58         63         68         79         69         69         89           3-Bed/2-Bath         7         10         7         2         8         3         317         9         7         4         22         11         21         11           Other         0         0         0         0         0         0         0         0         0         0         0         0         0         0         0         0         0         0         0         0         0         0         0         0         0         0         0         0         0         0         0         0         0         0         0         0         0         0         0         0         0         0         0         0         0         0         0         0         0         0         0         0         0         0         0         0         0         0         0         0         0         0         0         0         0         0         0         0         0         0 <th< td=""><td>93 55<br/>13 10</td><td>48</td><td></td><td>100</td></th<>                                                                                                                                                                                                                                                                        | 93 55<br>13 10                                                                                                                                                                                                                                                                                                                                                                                                                                                                                                                                    | 48                                                                                                                               |                                                                                                              | 100                                                                                                         |
| 3-Bed/2-Bath         7         10         7         2         8         3         3         17         9         7         4         22         11         21         11           Other         0         0         0         0         0         0         0         0         0         0         0         0         0         0         0         0         0         0         0         0         0         0         0         0         0         0         0         0         0         0         0         0         0         0         0         0         0         0         0         0         0         0         0         0         0         0         0         0         0         0         0         0         0         0         0         0         0         0         0         0         0         0         0         0         0         0         0         0         0         0         0         0         0         0         0         0         0         0         0         0         0         0         0         0         0         0         0         0                                                                                                                                                                                                                                                                                                                                                 | 13 10                                                                                                                                                                                                                                                                                                                                                                                                                                                                                                                                             |                                                                                                                                  | 47                                                                                                           | 48                                                                                                          |
| Other         0         0         0         0         0         0         0         0         0         0         0         0         0         0         0         0         0         0         0         0         0         0         0         0         0         0         0         0         0         0         0         0         0         0         0         0         0         0         0         0         0         0         0         0         0         0         0         0         0         0         0         0         0         0         0         0         0         0         0         0         0         0         0         0         0         0         0         0         0         0         0         0         0         0         0         0         0         0         0         0         0         0         0         0         0         0         0         0         0         0         0         0         0         0         0         0         0         0         0         0         0         0         0         0         0         0 <td></td> <td></td> <td>65</td> <td>72</td>                                                                                                                                                                                                                                                                                                    |                                                                                                                                                                                                                                                                                                                                                                                                                                                                                                                                                   |                                                                                                                                  | 65                                                                                                           | 72                                                                                                          |
| West         Studio         1         0         0         0         0         0         1         0         0         1         1         0         0         0           1-Bedroom         37         34         37         45         35         31         28         31         37         44         77         48         46         49         47           2-Bed/1-Bath         14         13         16         22         18         9         10         14         18         14         25         19         12         17         25           2-Bed/2-Bath         9         14         17         16         18         12         12         12         15         16         14         16         14         21         18                                                                                                                                                                                                                                                                                                                                                                                                                                                                                                                                                                                                                                                                                                           |                                                                                                                                                                                                                                                                                                                                                                                                                                                                                                                                                   |                                                                                                                                  | 4                                                                                                            | 7                                                                                                           |
| 1-Bedroom3734374535312831374477484649472-Bed/1-Bath141316221891014181425191217252-Bed/2-Bath9141716181212121215161416142118                                                                                                                                                                                                                                                                                                                                                                                                                                                                                                                                                                                                                                                                                                                                                                                                                                                                                                                                                                                                                                                                                                                                                                                                                                                                                                                              |                                                                                                                                                                                                                                                                                                                                                                                                                                                                                                                                                   |                                                                                                                                  | 0                                                                                                            | 0                                                                                                           |
| 2-Bed/1-Bath       14       13       16       22       18       9       10       14       18       14       25       19       12       17       25         2-Bed/2-Bath       9       14       17       16       18       12       12       12       15       16       14       16       14       21       18                                                                                                                                                                                                                                                                                                                                                                                                                                                                                                                                                                                                                                                                                                                                                                                                                                                                                                                                                                                                                                                                                                                                            | 1 1                                                                                                                                                                                                                                                                                                                                                                                                                                                                                                                                               | . 4                                                                                                                              | 1                                                                                                            | 3                                                                                                           |
| 2-Bed/2-Bath 9 14 17 16 18 12 12 12 15 16 14 16 14 21 18                                                                                                                                                                                                                                                                                                                                                                                                                                                                                                                                                                                                                                                                                                                                                                                                                                                                                                                                                                                                                                                                                                                                                                                                                                                                                                                                                                                                 | 55 41                                                                                                                                                                                                                                                                                                                                                                                                                                                                                                                                             | . 48                                                                                                                             | 52                                                                                                           | 59                                                                                                          |
|                                                                                                                                                                                                                                                                                                                                                                                                                                                                                                                                                                                                                                                                                                                                                                                                                                                                                                                                                                                                                                                                                                                                                                                                                                                                                                                                                                                                                                                          | 28 16                                                                                                                                                                                                                                                                                                                                                                                                                                                                                                                                             | 19                                                                                                                               | 20                                                                                                           | 24                                                                                                          |
|                                                                                                                                                                                                                                                                                                                                                                                                                                                                                                                                                                                                                                                                                                                                                                                                                                                                                                                                                                                                                                                                                                                                                                                                                                                                                                                                                                                                                                                          | 25 16                                                                                                                                                                                                                                                                                                                                                                                                                                                                                                                                             | 29                                                                                                                               | 6                                                                                                            | 13                                                                                                          |
| 3-Bed/2-Bath 0 0 0 1 0 1 2 2 2 3 1 1 2 1 3                                                                                                                                                                                                                                                                                                                                                                                                                                                                                                                                                                                                                                                                                                                                                                                                                                                                                                                                                                                                                                                                                                                                                                                                                                                                                                                                                                                                               | 3 4                                                                                                                                                                                                                                                                                                                                                                                                                                                                                                                                               | - 1                                                                                                                              | 0                                                                                                            | 4                                                                                                           |
| Other 0 0 0 0 0 0 0 0 0 0 0 1 0 0 0                                                                                                                                                                                                                                                                                                                                                                                                                                                                                                                                                                                                                                                                                                                                                                                                                                                                                                                                                                                                                                                                                                                                                                                                                                                                                                                                                                                                                      | 1 0                                                                                                                                                                                                                                                                                                                                                                                                                                                                                                                                               | 0                                                                                                                                | 0                                                                                                            | 0                                                                                                           |
| Craig Studio 0 0 0 0 0 3                                                                                                                                                                                                                                                                                                                                                                                                                                                                                                                                                                                                                                                                                                                                                                                                                                                                                                                                                                                                                                                                                                                                                                                                                                                                                                                                                                                                                                 | 7 0                                                                                                                                                                                                                                                                                                                                                                                                                                                                                                                                               | 0                                                                                                                                | 0                                                                                                            | 2                                                                                                           |
| 1-Bedroom 4 2 0 4 1 0 0                                                                                                                                                                                                                                                                                                                                                                                                                                                                                                                                                                                                                                                                                                                                                                                                                                                                                                                                                                                                                                                                                                                                                                                                                                                                                                                                                                                                                                  | 0 4                                                                                                                                                                                                                                                                                                                                                                                                                                                                                                                                               | 1                                                                                                                                | 4                                                                                                            | 8                                                                                                           |
| 2-Bed/1-Bath 4 2 1 4 2 2 2                                                                                                                                                                                                                                                                                                                                                                                                                                                                                                                                                                                                                                                                                                                                                                                                                                                                                                                                                                                                                                                                                                                                                                                                                                                                                                                                                                                                                               | 14 15                                                                                                                                                                                                                                                                                                                                                                                                                                                                                                                                             | 15                                                                                                                               | 19                                                                                                           | 17                                                                                                          |
| 2-Bed/2-Bath 0 0 0 0 5 0 2                                                                                                                                                                                                                                                                                                                                                                                                                                                                                                                                                                                                                                                                                                                                                                                                                                                                                                                                                                                                                                                                                                                                                                                                                                                                                                                                                                                                                               | 0 2                                                                                                                                                                                                                                                                                                                                                                                                                                                                                                                                               | 0                                                                                                                                | 0                                                                                                            | 2                                                                                                           |
| 3-Bed/2-Bath 0 0 0 0 0 0 0                                                                                                                                                                                                                                                                                                                                                                                                                                                                                                                                                                                                                                                                                                                                                                                                                                                                                                                                                                                                                                                                                                                                                                                                                                                                                                                                                                                                                               | 1 0                                                                                                                                                                                                                                                                                                                                                                                                                                                                                                                                               | 0                                                                                                                                | 0                                                                                                            | 1                                                                                                           |
| Other 0 1 1 1 0 0 0                                                                                                                                                                                                                                                                                                                                                                                                                                                                                                                                                                                                                                                                                                                                                                                                                                                                                                                                                                                                                                                                                                                                                                                                                                                                                                                                                                                                                                      | 2 5                                                                                                                                                                                                                                                                                                                                                                                                                                                                                                                                               | 5                                                                                                                                | 7                                                                                                            | 6                                                                                                           |
| Durango Studio 0 1 3 1 4 4 3                                                                                                                                                                                                                                                                                                                                                                                                                                                                                                                                                                                                                                                                                                                                                                                                                                                                                                                                                                                                                                                                                                                                                                                                                                                                                                                                                                                                                             | 5 29                                                                                                                                                                                                                                                                                                                                                                                                                                                                                                                                              | 10                                                                                                                               | 6                                                                                                            | 13                                                                                                          |
| 1-Bedroom 9 9 16 8 21 31 9                                                                                                                                                                                                                                                                                                                                                                                                                                                                                                                                                                                                                                                                                                                                                                                                                                                                                                                                                                                                                                                                                                                                                                                                                                                                                                                                                                                                                               | 38 15                                                                                                                                                                                                                                                                                                                                                                                                                                                                                                                                             |                                                                                                                                  | 27                                                                                                           | 24                                                                                                          |
| 2-Bed/1-Bath 3 0 5 8 2 5 2                                                                                                                                                                                                                                                                                                                                                                                                                                                                                                                                                                                                                                                                                                                                                                                                                                                                                                                                                                                                                                                                                                                                                                                                                                                                                                                                                                                                                               | 3 7                                                                                                                                                                                                                                                                                                                                                                                                                                                                                                                                               |                                                                                                                                  | 6                                                                                                            | 8                                                                                                           |
| 2-Bed/2-Bath 4 2 1 3 1 1 8                                                                                                                                                                                                                                                                                                                                                                                                                                                                                                                                                                                                                                                                                                                                                                                                                                                                                                                                                                                                                                                                                                                                                                                                                                                                                                                                                                                                                               | 12 8                                                                                                                                                                                                                                                                                                                                                                                                                                                                                                                                              |                                                                                                                                  | 1                                                                                                            | 3                                                                                                           |
| 3-Bed/2-Bath 0 0 0 12 0 0 0                                                                                                                                                                                                                                                                                                                                                                                                                                                                                                                                                                                                                                                                                                                                                                                                                                                                                                                                                                                                                                                                                                                                                                                                                                                                                                                                                                                                                              | 0 1                                                                                                                                                                                                                                                                                                                                                                                                                                                                                                                                               |                                                                                                                                  | 3                                                                                                            | 1                                                                                                           |
| Other         3         2         1         2         5         0                                                                                                                                                                                                                                                                                                                                                                                                                                                                                                                                                                                                                                                                                                                                                                                                                                                                                                                                                                                                                                                                                                                                                                                                                                                                                                                                                                                        |                                                                                                                                                                                                                                                                                                                                                                                                                                                                                                                                                   |                                                                                                                                  | 2                                                                                                            | 3                                                                                                           |
| Studio         3         0         5         7         2         1         1         2         3         1         1         2         3         1         1         1         1         1         1         1         1         1         1         1         1         1         1         1         1         1         1         1         1         1         1         1         1         1         1         1         1         1         1         1         1         1         1         1         1         1         1         1         1         1         1         1         1         1         1         1         1         1         1         1         1         1         1         1         1         1         1         1         1         1         1         1         1         1         1         1         1         1         1         1         1         1         1         1         1         1         1         1         1         1         1         1         1         1         1         1         1         1         1         1         1         1 <td>0 0</td> <td></td> <td>1</td> <td>4</td>                                                                                                                                                                                                                                                                                                  | 0 0                                                                                                                                                                                                                                                                                                                                                                                                                                                                                                                                               |                                                                                                                                  | 1                                                                                                            | 4                                                                                                           |
| 1-Bedroom 10 5 4 2 2 0 2                                                                                                                                                                                                                                                                                                                                                                                                                                                                                                                                                                                                                                                                                                                                                                                                                                                                                                                                                                                                                                                                                                                                                                                                                                                                                                                                                                                                                                 | 1 4                                                                                                                                                                                                                                                                                                                                                                                                                                                                                                                                               |                                                                                                                                  | 11                                                                                                           | 12                                                                                                          |
| 2-Bed/1-Bath 2 1 0 1 0 0 0                                                                                                                                                                                                                                                                                                                                                                                                                                                                                                                                                                                                                                                                                                                                                                                                                                                                                                                                                                                                                                                                                                                                                                                                                                                                                                                                                                                                                               | 1 2                                                                                                                                                                                                                                                                                                                                                                                                                                                                                                                                               |                                                                                                                                  | 7                                                                                                            | 12                                                                                                          |
| 2-Bed/2-Bath 2-1 0 1 0 0 2 1 2                                                                                                                                                                                                                                                                                                                                                                                                                                                                                                                                                                                                                                                                                                                                                                                                                                                                                                                                                                                                                                                                                                                                                                                                                                                                                                                                                                                                                           | 6 1                                                                                                                                                                                                                                                                                                                                                                                                                                                                                                                                               | . 8                                                                                                                              | 5                                                                                                            | 11                                                                                                          |
| 3-Bed/2-Bath 0 0 0 0 0 0 0 0                                                                                                                                                                                                                                                                                                                                                                                                                                                                                                                                                                                                                                                                                                                                                                                                                                                                                                                                                                                                                                                                                                                                                                                                                                                                                                                                                                                                                             |                                                                                                                                                                                                                                                                                                                                                                                                                                                                                                                                                   | . ,                                                                                                                              | 1                                                                                                            | 0                                                                                                           |
| Other 0 0 0 0 0 0 0 0 0 0 0 0 0 0 0 0 0 0 0                                                                                                                                                                                                                                                                                                                                                                                                                                                                                                                                                                                                                                                                                                                                                                                                                                                                                                                                                                                                                                                                                                                                                                                                                                                                                                                                                                                                              |                                                                                                                                                                                                                                                                                                                                                                                                                                                                                                                                                   | -                                                                                                                                | 0                                                                                                            | 0                                                                                                           |
| Fort Collins Metro Area Studio 18 21 23 20 32 30 16 26 26 27 29 38 29 17 18                                                                                                                                                                                                                                                                                                                                                                                                                                                                                                                                                                                                                                                                                                                                                                                                                                                                                                                                                                                                                                                                                                                                                                                                                                                                                                                                                                              | 39 28                                                                                                                                                                                                                                                                                                                                                                                                                                                                                                                                             | -                                                                                                                                | 34                                                                                                           | 55                                                                                                          |
|                                                                                                                                                                                                                                                                                                                                                                                                                                                                                                                                                                                                                                                                                                                                                                                                                                                                                                                                                                                                                                                                                                                                                                                                                                                                                                                                                                                                                                                          |                                                                                                                                                                                                                                                                                                                                                                                                                                                                                                                                                   |                                                                                                                                  | 245                                                                                                          | 326                                                                                                         |
|                                                                                                                                                                                                                                                                                                                                                                                                                                                                                                                                                                                                                                                                                                                                                                                                                                                                                                                                                                                                                                                                                                                                                                                                                                                                                                                                                                                                                                                          |                                                                                                                                                                                                                                                                                                                                                                                                                                                                                                                                                   |                                                                                                                                  |                                                                                                              |                                                                                                             |
| 2-Bed/1-Bath 81 74 67 74 107 64 80 77 66 81 79 86 91 75 94                                                                                                                                                                                                                                                                                                                                                                                                                                                                                                                                                                                                                                                                                                                                                                                                                                                                                                                                                                                                                                                                                                                                                                                                                                                                                                                                                                                               | 92 88                                                                                                                                                                                                                                                                                                                                                                                                                                                                                                                                             |                                                                                                                                  | 94                                                                                                           | 79                                                                                                          |
| 2-Bed/2-Bath 216 202 160 208 268 181 182 217 218 164 234 266 241 205 238                                                                                                                                                                                                                                                                                                                                                                                                                                                                                                                                                                                                                                                                                                                                                                                                                                                                                                                                                                                                                                                                                                                                                                                                                                                                                                                                                                                 | 252 246                                                                                                                                                                                                                                                                                                                                                                                                                                                                                                                                           |                                                                                                                                  | 224                                                                                                          | 313                                                                                                         |
| 3-Bed/2-Bath 23 23 26 25 54 37 29 43 56 24 59 38 35 43 65                                                                                                                                                                                                                                                                                                                                                                                                                                                                                                                                                                                                                                                                                                                                                                                                                                                                                                                                                                                                                                                                                                                                                                                                                                                                                                                                                                                                | 68 51                                                                                                                                                                                                                                                                                                                                                                                                                                                                                                                                             |                                                                                                                                  | 66                                                                                                           | 74                                                                                                          |
| Other 3 4 10 4 10 8 6 5 6 9 5 7 9 7 12                                                                                                                                                                                                                                                                                                                                                                                                                                                                                                                                                                                                                                                                                                                                                                                                                                                                                                                                                                                                                                                                                                                                                                                                                                                                                                                                                                                                                   | 7 11                                                                                                                                                                                                                                                                                                                                                                                                                                                                                                                                              |                                                                                                                                  | 6                                                                                                            | 14                                                                                                          |
| Fort Collins North         Studio         4         3         6         3         16         5         6         5         4         1         2         5         1         6                                                                                                                                                                                                                                                                                                                                                                                                                                                                                                                                                                                                                                                                                                                                                                                                                                                                                                                                                                                                                                                                                                                                                                                                                                                                           | 21 11                                                                                                                                                                                                                                                                                                                                                                                                                                                                                                                                             |                                                                                                                                  | 12                                                                                                           | 18                                                                                                          |
| 1-Bedroom 51 38 45 47 50 49 47 37 50 32 50 41 54 54 49                                                                                                                                                                                                                                                                                                                                                                                                                                                                                                                                                                                                                                                                                                                                                                                                                                                                                                                                                                                                                                                                                                                                                                                                                                                                                                                                                                                                   | 50 56                                                                                                                                                                                                                                                                                                                                                                                                                                                                                                                                             |                                                                                                                                  | 82                                                                                                           | 65                                                                                                          |
| 2-Bed/1-Bath 38 23 26 26 45 25 51 34 24 36 43 36 38 37 43                                                                                                                                                                                                                                                                                                                                                                                                                                                                                                                                                                                                                                                                                                                                                                                                                                                                                                                                                                                                                                                                                                                                                                                                                                                                                                                                                                                                | 39 39                                                                                                                                                                                                                                                                                                                                                                                                                                                                                                                                             |                                                                                                                                  | 32                                                                                                           | 32                                                                                                          |
| 2-Bed/2-Bath 62 56 47 53 68 52 52 49 45 43 51 49 33 51 63                                                                                                                                                                                                                                                                                                                                                                                                                                                                                                                                                                                                                                                                                                                                                                                                                                                                                                                                                                                                                                                                                                                                                                                                                                                                                                                                                                                                | 49 71                                                                                                                                                                                                                                                                                                                                                                                                                                                                                                                                             |                                                                                                                                  | 45                                                                                                           | 64                                                                                                          |
| 3-Bed/2-Bath 9 10 18 17 22 12 13 18 22 8 36 12 9 12 27                                                                                                                                                                                                                                                                                                                                                                                                                                                                                                                                                                                                                                                                                                                                                                                                                                                                                                                                                                                                                                                                                                                                                                                                                                                                                                                                                                                                   | 00 17                                                                                                                                                                                                                                                                                                                                                                                                                                                                                                                                             |                                                                                                                                  | 25                                                                                                           | 27                                                                                                          |
| Other 2 3 7 4 8 8 5 4 6 7 4 5 8 6 6                                                                                                                                                                                                                                                                                                                                                                                                                                                                                                                                                                                                                                                                                                                                                                                                                                                                                                                                                                                                                                                                                                                                                                                                                                                                                                                                                                                                                      | 29 17<br>5 7                                                                                                                                                                                                                                                                                                                                                                                                                                                                                                                                      | 3                                                                                                                                | 5                                                                                                            | 11                                                                                                          |