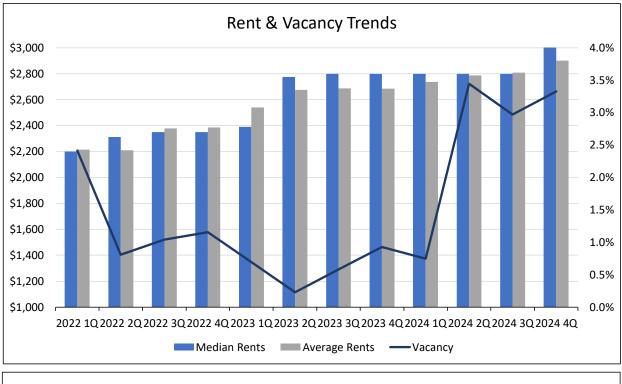

### Vacancy

The average statewide vacancy (6.3% in the 4th quarter of 2024), which is heavily driven by the large Front Range markets, is down approximately 8 basis points from the previous year and up 73 basis points from the prior quarter. This is consistent with large increases in vacancy QoQ in Colorado Springs, Northern Colorado, and the Denver Metro Area (which is not included in this Survey).

Vacancy throughout the Survey Area in the 4<sup>th</sup> quarter of 2024 ranged from 0.3% in Alamosa to a high of 11.8% in La Junta. Areas with vacancy above a 6% stabilized level, not including individual submarkets, include Sterling (7.3%), Colorado Springs (7.4%), Craig (8.8%), and La Junta (11.8%). Overall, vacancy appears to generally be similar to the prior year, but generally increased quarter-ove-quarter, which is not unusual based on seasonality.

During the 4th quarter, vacancy increased from the prior year in 7 of the 18 geographies surveyed, fell in 10 geographies, and remained the same in one geography. As stated above, only 4 markets had vacancies above 6%, although Fort Morgan/Wiggins and Trinidad both had vacancies between 5% and 6%. While vacancy fell slightly along the Front Range and increased in both the Non-Metro and Mountain areas, vacancy remains low in those areas, well below a 5% to 6% stabilized level.

As indicated, vacancy along the Front Range was generally the highest, ranging from 2.9% in the Pueblo South submarket to 9.1% in the Colorado Springs South Central submarket. The weighted average vacancy for all Front Range properties was 6.7%, down 19 basis points from the prior year (up 78 basis points QoQ). Average vacancy in the Non-Metro Areas was 3.3%, up 117 basis points from the prior year (up 22 basis points QoQ). Finally, average vacancy continued to be the lowest in the Mountain/Resort Areas, with vacancy ranging from 0.5% in Summit County to 4.0% in Durango. The weighted average vacancy for all Mountain/Resort Area properties was 2.8%, up 67 basis points from the prior year (up 47 basis points QoQ). Historical vacancy trends for each of these areas is shown on the graph on the following page.

### **Average Rents & Median Rents**

Statewide, the Average Rent and Median Rent decreased slightly year-over-year, both down 0.3%. Further, both Average Rent and Median Rent fell quarter-over-quarter, Average Rent down by 1.5% and Median Rent down by 0.5%. Specifically, statewide Average Rent in the 4<sup>th</sup> quarter of 2024 was \$1,507 per month, down \$5 (0.3%) year-over-year and down \$24 (1.5%) quarter-over-quarter. The Statewide Median Rent was \$1,491 per month, down \$4 (0.3%) year-over-year and down \$8 (0.5%) quarter-over-quarter. The current Average Rent is \$32 higher than the Median Rent. Statewide, Average Rent increased in 15 of the 18 markets surveyed year-over-year, with increases ranging from 0.3% to 26.6%. Geographies with annual rent growth in excess of 10% included Craig (26.6%) and Montrose/Delta/Ridgeway (18.0%). Average Rent was down year-over-year in 3 markets, including Pueblo (-\$14 or -1.2%), Fort Collins (-\$21 or -1.2%), and Colorado Springs (-\$26 or -1.8%). Statewide, Median Rents decreased in 11 of the 18 geographies, remained flat in 3 of 18, and increased in the remaining 4 of 18. The declines occurred in Steamboat Springs/Hayden (-4.0%), Colorado Springs (-3.0%) Durango (-2.6%), and Fort Collins (-.01%), while the largest increases occurred in La Junta (10.0%), Eagle County (10.5%), Craig (11.8%) Grand Junction (13.9%), and Glenwood Springs (excluding Aspen/Snowmass) (16.4%).