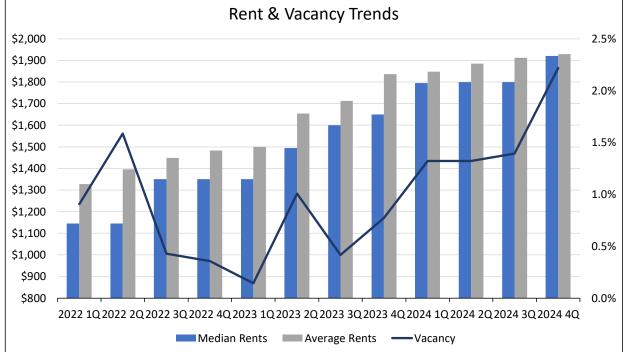

### Vacancy

The average statewide vacancy (6.3% in the 4th quarter of 2024), which is heavily driven by the large Front Range markets, is down approximately 8 basis points from the previous year and up 73 basis points from the prior quarter. This is consistent with large increases in vacancy QoQ in Colorado Springs, Northern Colorado, and the Denver Metro Area (which is not included in this Survey).

Vacancy throughout the Survey Area in the 4<sup>th</sup> quarter of 2024 ranged from 0.3% in Alamosa to a high of 11.8% in La Junta. Areas with vacancy above a 6% stabilized level, not including individual submarkets, include Sterling (7.3%), Colorado Springs (7.4%), Craig (8.8%), and La Junta (11.8%). Overall, vacancy appears to generally be similar to the prior year, but generally increased quarter-ove-quarter, which is not unusual based on seasonality.

During the 4th quarter, vacancy increased from the prior year in 7 of the 18 geographies surveyed, fell in 10 geographies, and remained the same in one geography. As stated above, only 4 markets had vacancies above 6%, although Fort Morgan/Wiggins and Trinidad both had vacancies between 5% and 6%. While vacancy fell slightly along the Front Range and increased in both the Non-Metro and Mountain areas, vacancy remains low in those areas, well below a 5% to 6% stabilized level.

As indicated, vacancy along the Front Range was generally the highest, ranging from 2.9% in the Pueblo South submarket to 9.1% in the Colorado Springs South Central submarket. The weighted average vacancy for all Front Range properties was 6.7%, down 19 basis points from the prior year (up 78 basis points QoQ). Average vacancy in the Non-Metro Areas was 3.3%, up 117 basis points from the prior year (up 22 basis points QoQ). Finally, average vacancy continued to be the lowest in the Mountain/Resort Areas, with vacancy ranging from 0.5% in Summit County to 4.0% in Durango. The weighted average vacancy for all Mountain/Resort Area properties was 2.8%, up 67 basis points from the prior year (up 47 basis points QoQ). Historical vacancy trends for each of these areas is shown on the graph on the following page.

### **Average Rents & Median Rents**

Statewide, the Average Rent and Median Rent decreased slightly year-over-year, both down 0.3%. Further, both Average Rent and Median Rent fell quarter-over-quarter, Average Rent down by 1.5% and Median Rent down by 0.5%. Specifically, statewide Average Rent in the 4<sup>th</sup> quarter of 2024 was \$1,507 per month, down \$5 (0.3%) year-over-year and down \$24 (1.5%) quarter-over-quarter. The Statewide Median Rent was \$1,491 per month, down \$4 (0.3%) year-over-year and down \$8 (0.5%) quarter-over-quarter. The current Average Rent is \$32 higher than the Median Rent. Statewide, Average Rent increased in 15 of the 18 markets surveyed year-over-year, with increases ranging from 0.3% to 26.6%. Geographies with annual rent growth in excess of 10% included Craig (26.6%) and Montrose/Delta/Ridgeway (18.0%). Average Rent was down year-over-year in 3 markets, including Pueblo (-\$14 or -1.2%), Fort Collins (-\$21 or -1.2%), and Colorado Springs (-\$26 or -1.8%). Statewide, Median Rents decreased in 11 of the 18 geographies, remained flat in 3 of 18, and increased in the remaining 4 of 18. The declines occurred in Steamboat Springs/Hayden (-4.0%), Colorado Springs (-3.0%) Durango (-2.6%), and Fort Collins (-.01%), while the largest increases occurred in La Junta (10.0%), Eagle County (10.5%), Craig (11.8%) Grand Junction (13.9%), and Glenwood Springs (excluding Aspen/Snowmass) (16.4%).