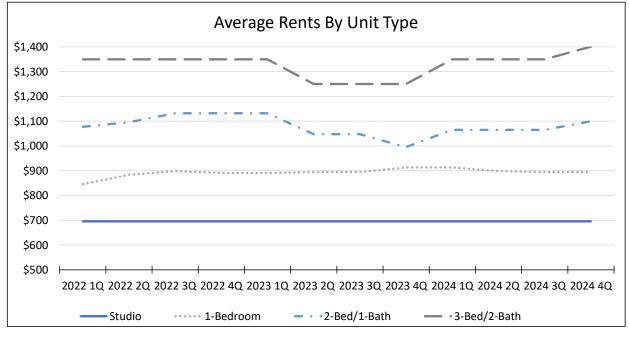

,</i> 350 | \$2 <i>,</i> 350 | \$2,350 |
| 3-Bed/2-Bath | \$2 <i>,</i> 598 | \$2,598          | \$2,744          | \$2,744          | \$2,606 | \$2,606          | \$2 <i>,</i> 606 | \$2,931          | \$2 <i>,</i> 931 | \$2 <i>,</i> 931 | \$2 <i>,</i> 931 | \$2,931 |
| Other        |                  |                  |                  |                  |         |                  |                  |                  |                  |                  |                  |         |

#### **Additional Notes**

None.

## Trinidad, 4th Quarter 2024



Vacancy of 5.4% is 430 basis points lower YoY and 110 basis points lower QoQ. Average Rents have increased by \$58 (6.3%) YoY and increased by \$20 (2.1%) QoQ. Median Rents decreased by \$0 (0.0%) YoY and decreased by \$0 (0.0%) QoQ.





# Trinidad, 4th Quarter 2024 (Continued)

| Vacancy          |                                 |         |         |         |         |         |         |         |         |         |         |         |         |
|------------------|---------------------------------|---------|---------|---------|---------|---------|---------|---------|---------|---------|---------|---------|---------|
|                  | 2021 1Q 2021 2Q 2021 3Q 2021 4Q | 2022 1Q | 2022 2Q | 2022 3Q | 2022 4Q | 2023 1Q | 2023 2Q | 2023 3Q | 2023 4Q | 2024 1Q | 2024 2Q | 2024 3Q | 2024 4Q |
| Trinidad         |                                 | 0.0%    | 1.1%    | 1.1%    | 1.1%    | 2.2%    | 11.8%   | 14.0%   | 9.7%    | 3.2%    | 3.2%    | 6.5%    | 5.4%    |
| Average Rents    |                                 |