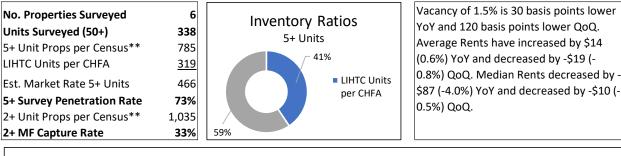

5 | \$1,102 |
| 2-Bed/2-Bath      |                                 | \$1,330 | \$1,357 | \$1,373 | \$1,433 | \$1,406 | \$1,400 | \$1,382 | \$1,396 | \$1,401 | \$1,357 | \$1,363 | \$1,350 |
| 3-Bed/2-Bath      |                                 | \$1,498 | \$1,503 | \$1,519 | \$1,494 | \$1,474 | \$1,598 | \$1,610 | \$1,565 | \$1,578 | \$1,557 | \$1,566 | \$1,565 |
| Other             |                                 | \$2,314 | \$2,308 | \$1,777 | \$1,776 | \$1,679 | \$1,682 | \$1,779 | \$1,804 | \$1,755 | \$1,755 | \$1,755 | \$1,828 |
|                   |                                 |         |         |         |         |         |         |         |         |         |         |         |         |

#### **Additional Notes**

None.

## Steamboat Springs/Hayden, 4th Quarter 2024







<sup>\*\*2022 5-</sup>Year American Community Survey

# Steamboat Springs/Hayden, 4th Quarter 2024 (Continued)

#### Vacancy

| · acancy              |                                    |         |         |         |                  |         |         |                  |         |         |         |         |                  |
|-----------------------|------------------------------------|---------|---------|---------|------------------|---------|---------|------------------|---------|---------|---------|---------|------------------|
|                       | 2021 1Q 2021 2Q 2021 3Q 2021 4Q    | 2022 1Q | 2022 2Q | 2022 3Q | 2022 4Q          | 2023 1Q | 2023 2Q | 2023 3Q          | 2023 4Q | 2024 1Q | 2024 2Q | 2024 3Q | 2024 4Q          |
| Steamboat Spgs/Hayden |