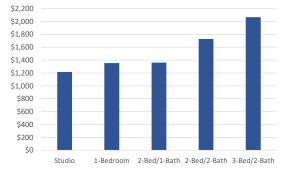

### **Average Rents & Median Rents**

Statewide, the Average Rent and Median Rent decreased slightly year-over-year, both down 0.3%. Further, both Average Rent and Median Rent fell quarter-over-quarter, Average Rent down by 1.5% and Median Rent down by 0.5%. Specifically, statewide Average Rent in the 4<sup>th</sup> quarter of 2024 was \$1,507 per month, down \$5 (0.3%) year-over-year and down \$24 (1.5%) quarter-over-quarter. The Statewide Median Rent was \$1,491 per month, down \$4 (0.3%) year-over-year and down \$8 (0.5%) quarter-over-quarter. The current Average Rent is \$32 higher than the Median Rent. Statewide, Average Rent increased in 15 of the 18 markets surveyed year-over-year, with increases ranging from 0.3% to 26.6%. Geographies with annual rent growth in excess of 10% included Craig (26.6%) and Montrose/Delta/Ridgeway (18.0%). Average Rent was down year-over-year in 3 markets, including Pueblo (-\$14 or -1.2%), Fort Collins (-\$21 or -1.2%), and Colorado Springs (-\$26 or -1.8%). Statewide, Median Rents decreased in 11 of the 18 geographies, remained flat in 3 of 18, and increased in the remaining 4 of 18. The declines occurred in Steamboat Springs/Hayden (-4.0%), Colorado Springs (-3.0%) Durango (-2.6%), and Fort Collins (-.01%), while the largest increases occurred in La Junta (10.0%), Eagle County (10.5%), Craig (11.8%) Grand Junction (13.9%), and Glenwood Springs (excluding Aspen/Snowmass) (16.4%).

Overall, Average Rents throughout the Survey Area in the 4<sup>th</sup> quarter of 2024 ranged from \$778 per month in La Junta to \$2,900 per month in Eagle County. Median rents ranged from \$825 in La Junta to \$3,950 in Eagle County.

Along the Front Range, Average Rents ranged from \$945 per month in the Pueblo South submarket to \$1,732 per month in the Fort Collins South submarket, while Median Rents ranged from \$939 in Pueblo South to \$1,700 in the Fort Collins North submarket. Average Rents in the Mountain/Resort Areas ranged

from \$1,684 in Durango to \$2,900 in Eagle County, while Median Rents ranged from \$1,666 in Durango to \$3,095 in Eagle County. Finally, Average Rents in the Non-Metro Areas ranged from \$778 in the La Junta area to \$1,556 in the Fort Morgan/Wiggins area, while Median Rents ranged from \$825 in La Junta to \$1,595 in Fort Morgan/Wiggins. Note that rents in the Fort Morgan/Wiggins area are high compared to other Non-Metro Areas because the average age of property surveyed in Fort Morgan/Wiggins is much newer (on average built in 2021).