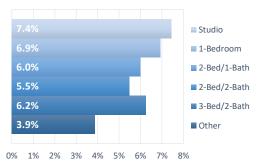

Vacancy throughout the Survey Area in the 4<sup>th</sup> quarter of 2024 ranged from 0.3% in Alamosa to a high of 11.8% in La Junta. Areas with vacancy above a 6% stabilized level, not including individual submarkets, include Sterling (7.3%), Colorado Springs (7.4%), Craig (8.8%), and La Junta (11.8%). Overall, vacancy appears to generally be similar to the prior year, but generally increased quarter-ove-quarter, which is not unusual based on seasonality.

During the 4th quarter, vacancy increased from the prior year in 7 of the 18 geographies surveyed, fell in 10 geographies, and remained the same in one geography. As stated above, only 4 markets had vacancies above 6%, although Fort Morgan/Wiggins and Trinidad both had vacancies between 5% and 6%. While vacancy fell slightly along the Front Range and increased in both the Non-Metro and Mountain areas, vacancy remains low in those areas, well below a 5% to 6% stabilized level.