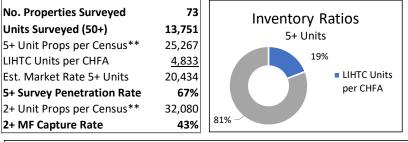

As discussed in the "Inventory" section below, the statewide Average Rent and Median Rent are significantly driven by the largest Front Range markets, including the Colorado Springs MSA and the Fort Collins MSA (Fort Collins and Loveland), and to a lesser extent the Greeley MSA and the Pueblo MSA. The Colorado Springs and Fort Collins MSAs together account for 73.5% of the total apartments in the Survey, although that ratio has fallen from 77.5% since the inception of this Survey in the 1<sup>st</sup> quarter of 2022.

### Inventory

As discussed above, the Front Range markets account for a large majority of the total units in the survey. Specifically, all Front Range markets account for 88.1% of the total units in the Survey. The Mountain/Resort Area markets account for 6.3% of the total units in the Survey, and the Non-Metro Area markets account for the remaining 5.6% of the total units in the Survey. The total inventory surveyed this quarter increased by 4,651 units year-over-year (2,066 units quarter-over-quarter), partially in new apartment communities that were added to the Survey once they reached stabilization, partially in previously existing properties that more recently agreed to participate in the Survey, and to a much lesser degree due to changes in unit counts provided by leasing agents and/or property managers.