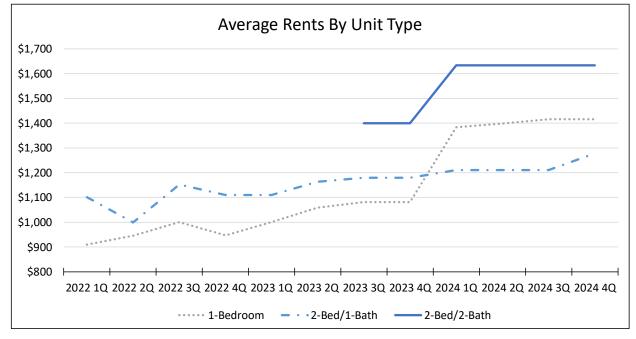

Although not discussed here, average rents and median rents by unit type, by age of property, and by property size are all available in the pages that follow.