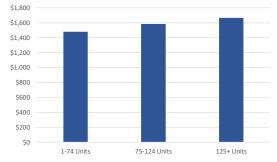

Although not discussed here, vacancy by unit type, vacancy by age of property, and vacancy by property size are all available on the pages that follow.

Although not discussed here, average rents and median rents by unit type, by age of property, and by property size are all available in the pages that follow.

Although not discussed here, inventory by unit type, inventory by age of property, and inventory by property size are all available in the pages that follow.