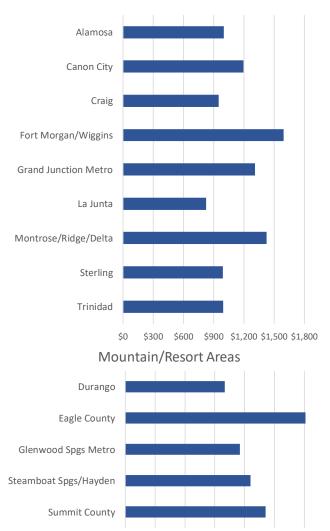

As indicated, vacancy along the Front Range was generally the highest, ranging from 2.9% in the Pueblo South submarket to 9.1% in the Colorado Springs South Central submarket. The weighted average vacancy for all Front Range properties was 6.7%, down 19 basis points from the prior year (up 78 basis points QoQ). Average vacancy in the Non-Metro Areas was 3.3%, up 117 basis points from the prior year (up 22 basis points QoQ). Finally, average vacancy continued to be the lowest in the Mountain/Resort Areas, with vacancy ranging from 0.5% in Summit County to 4.0% in Durango. The weighted average vacancy for all Mountain/Resort Area properties was 2.8%, up 67 basis points from the prior year (up 47 basis points QoQ). Historical vacancy trends for each of these areas is shown on the graph on the following page.

from \$1,684 in Durango to \$2,900 in Eagle County, while Median Rents ranged from \$1,666 in Durango to \$3,095 in Eagle County. Finally, Average Rents in the Non-Metro Areas ranged from \$778 in the La Junta area to \$1,556 in the Fort Morgan/Wiggins area, while Median Rents ranged from \$825 in La Junta to \$1,595 in Fort Morgan/Wiggins. Note that rents in the Fort Morgan/Wiggins area are high compared to other Non-Metro Areas because the average age of property surveyed in Fort Morgan/Wiggins is much newer (on average built in 2021).