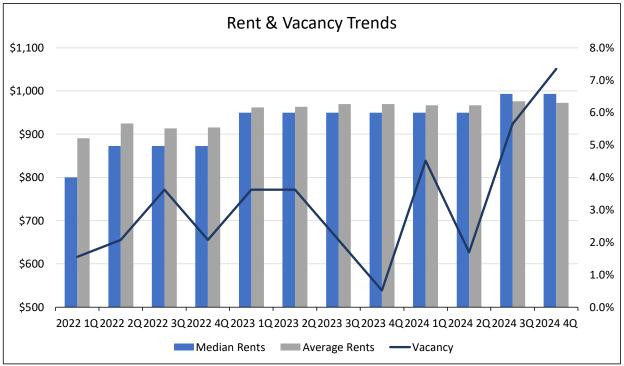

### Vacancy

The average statewide vacancy (6.3% in the 4th quarter of 2024), which is heavily driven by the large Front Range markets, is down approximately 8 basis points from the previous year and up 73 basis points from the prior quarter. This is consistent with large increases in vacancy QoQ in Colorado Springs, Northern Colorado, and the Denver Metro Area (which is not included in this Survey).

Vacancy throughout the Survey Area in the 4<sup>th</sup> quarter of 2024 ranged from 0.3% in Alamosa to a high of 11.8% in La Junta. Areas with vacancy above a 6% stabilized level, not including individual submarkets, include Sterling (7.3%), Colorado Springs (7.4%), Craig (8.8%), and La Junta (11.8%). Overall, vacancy appears to generally be similar to the prior year, but generally increased quarter-ove-quarter, which is not unusual based on seasonality.

During the 4th quarter, vacancy increased from the prior year in 7 of the 18 geographies surveyed, fell in 10 geographies, and remained the same in one geography. As stated above, only 4 markets had vacancies above 6%, although Fort Morgan/Wiggins and Trinidad both had vacancies between 5% and 6%. While vacancy fell slightly along the Front Range and increased in both the Non-Metro and Mountain areas, vacancy remains low in those areas, well below a 5% to 6% stabilized level.

As indicated, vacancy along the Front Range was generally the highest, ranging from 2.9% in the Pueblo South submarket to 9.1% in the Colorado Springs South Central submarket. The weighted average vacancy for all Front Range properties was 6.7%, down 19 basis points from the prior year (up 78 basis points QoQ). Average vacancy in the Non-Metro Areas was 3.3%, up 117 basis points from the prior year (up 22 basis points QoQ). Finally, average vacancy continued to be the lowest in the Mountain/Resort Areas, with vacancy ranging from 0.5% in Summit County to 4.0% in Durango. The weighted average vacancy for all Mountain/Resort Area properties was 2.8%, up 67 basis points from the prior year (up 47 basis points QoQ). Historical vacancy trends for each of these areas is shown on the graph on the following page.

### **Average Rents & Median Rents**

Statewide, the Average Rent and Median Rent decreased slightly year-over-year, both down 0.3%. Further, both Average Rent and Median Rent fell quarter-over-quarter, Average Rent down by 1.5% and Median Rent down by 0.5%. Specifically, statewide Average Rent in the 4<sup>th</sup> quarter of 2024 was \$1,507 per month, down \$5 (0.3%) year-over-year and down \$24 (1.5%) quarter-over-quarter. The Statewide Median Rent was \$1,491 per month, down \$4 (0.3%) year-over-year and down \$8 (0.5%) quarter-over-quarter. The current Average Rent is \$32 higher than the Median Rent. Statewide, Average Rent increased in 15 of the 18 markets surveyed year-over-year, with increases ranging from 0.3% to 26.6%. Geographies with annual rent growth in excess of 10% included Craig (26.6%) and Montrose/Delta/Ridgeway (18.0%). Average Rent was down year-over-year in 3 markets, including Pueblo (-\$14 or -1.2%), Fort Collins (-\$21 or -1.2%), and Colorado Springs (-\$26 or -1.8%). Statewide, Median Rents decreased in 11 of the 18 geographies, remained flat in 3 of 18, and increased in the remaining 4 of 18. The declines occurred in Steamboat Springs/Hayden (-4.0%), Colorado Springs (-3.0%) Durango (-2.6%), and Fort Collins (-.01%), while the largest increases occurred in La Junta (10.0%), Eagle County (10.5%), Craig (11.8%) Grand Junction (13.9%), and Glenwood Springs (excluding Aspen/Snowmass) (16.4%).