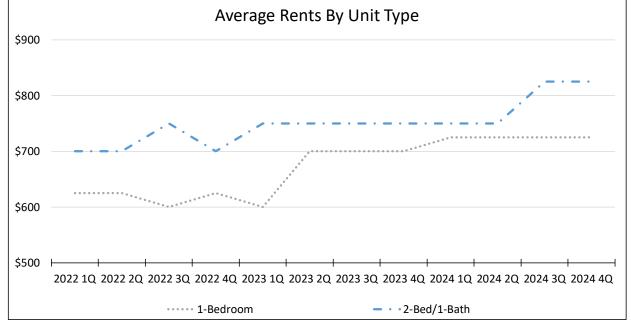

Although not discussed here, average rents and median rents by unit type, by age of property, and by property size are all available in the pages that follow.