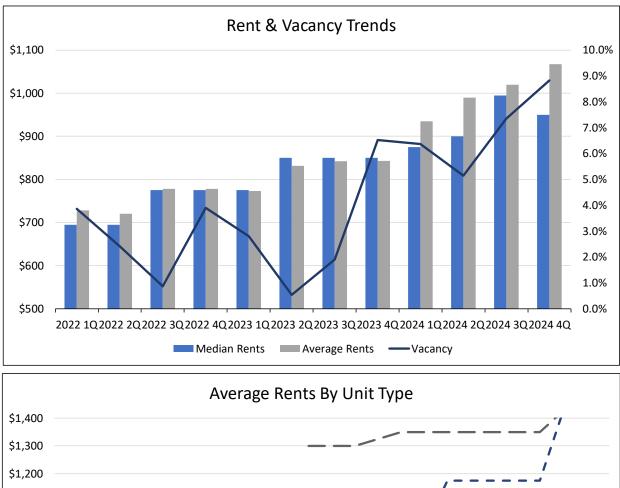

### Vacancy

The average statewide vacancy (6.3% in the 4th quarter of 2024), which is heavily driven by the large Front Range markets, is down approximately 8 basis points from the previous year and up 73 basis points from the prior quarter. This is consistent with large increases in vacancy QoQ in Colorado Springs, Northern Colorado, and the Denver Metro Area (which is not included in this Survey).

Vacancy throughout the Survey Area in the 4<sup>th</sup> quarter of 2024 ranged from 0.3% in Alamosa to a high of 11.8% in La Junta. Areas with vacancy above a 6% stabilized level, not including individual submarkets, include Sterling (7.3%), Colorado Springs (7.4%), Craig (8.8%), and La Junta (11.8%). Overall, vacancy appears to generally be similar to the prior year, but generally increased quarter-ove-quarter, which is not unusual based on seasonality.

During the 4th quarter, vacancy increased from the prior year in 7 of the 18 geographies surveyed, fell in 10 geographies, and remained the same in one geography. As stated above, only 4 markets had vacancies above 6%, although Fort Morgan/Wiggins and Trinidad both had vacancies between 5% and 6%. While vacancy fell slightly along the Front Range and increased in both the Non-Metro and Mountain areas, vacancy remains low in those areas, well below a 5% to 6% stabilized level.

As indicated, vacancy along the Front Range was generally the highest, ranging from 2.9% in the Pueblo South submarket to 9.1% in the Colorado Springs South Central submarket. The weighted average vacancy for all Front Range properties was 6.7%, down 19 basis points from the prior year (up 78 basis points QoQ). Average vacancy in the Non-Metro Areas was 3.3%, up 117 basis points from the prior year (up 22 basis points QoQ). Finally, average vacancy continued to be the lowest in the Mountain/Resort Areas, with vacancy ranging from 0.5% in Summit County to 4.0% in Durango. The weighted average vacancy for all Mountain/Resort Area properties was 2.8%, up 67 basis points from the prior year (up 47 basis points QoQ). Historical vacancy trends for each of these areas is shown on the graph on the following page.

### **Average Rents & Median Rents**

Statewide, the Average Rent and Median Rent decreased slightly year-over-year, both down 0.3%. Further, both Average Rent and Median Rent fell quarter-over-quarter, Average Rent down by 1.5% and Median Rent down by 0.5%. Specifically, statewide Average Rent in the 4<sup>th</sup> quarter of 2024 was \$1,507 per month, down \$5 (0.3%) year-over-year and down \$24 (1.5%) quarter-over-quarter. The Statewide Median Rent was \$1,491 per month, down \$4 (0.3%) year-over-year and down \$8 (0.5%) quarter-over-quarter. The current Average Rent is \$32 higher than the Median Rent. Statewide, Average Rent increased in 15 of the 18 markets surveyed year-over-year, with increases ranging from 0.3% to 26.6%. Geographies with annual rent growth in excess of 10% included Craig (26.6%) and Montrose/Delta/Ridgeway (18.0%). Average Rent was down year-over-year in 3 markets, including Pueblo (-\$14 or -1.2%), Fort Collins (-\$21 or -1.2%), and Colorado Springs (-\$26 or -1.8%). Statewide, Median Rents decreased in 11 of the 18 geographies, remained flat in 3 of 18, and increased in the remaining 4 of 18. The declines occurred in Steamboat Springs/Hayden (-4.0%), Colorado Springs (-3.0%) Durango (-2.6%), and Fort Collins (-.01%), while the largest increases occurred in La Junta (10.0%), Eagle County (10.5%), Craig (11.8%) Grand Junction (13.9%), and Glenwood Springs (excluding Aspen/Snowmass) (16.4%).