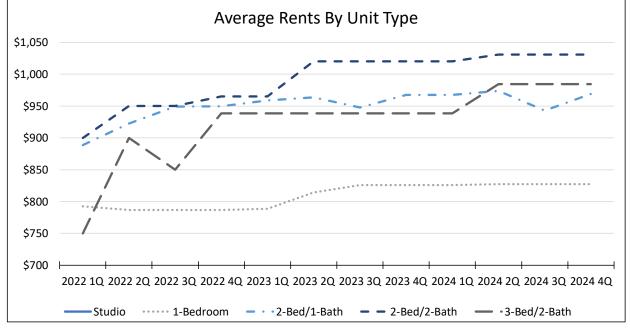

Although not discussed here, average rents and median rents by unit type, by age of property, and by property size are all available in the pages that follow.