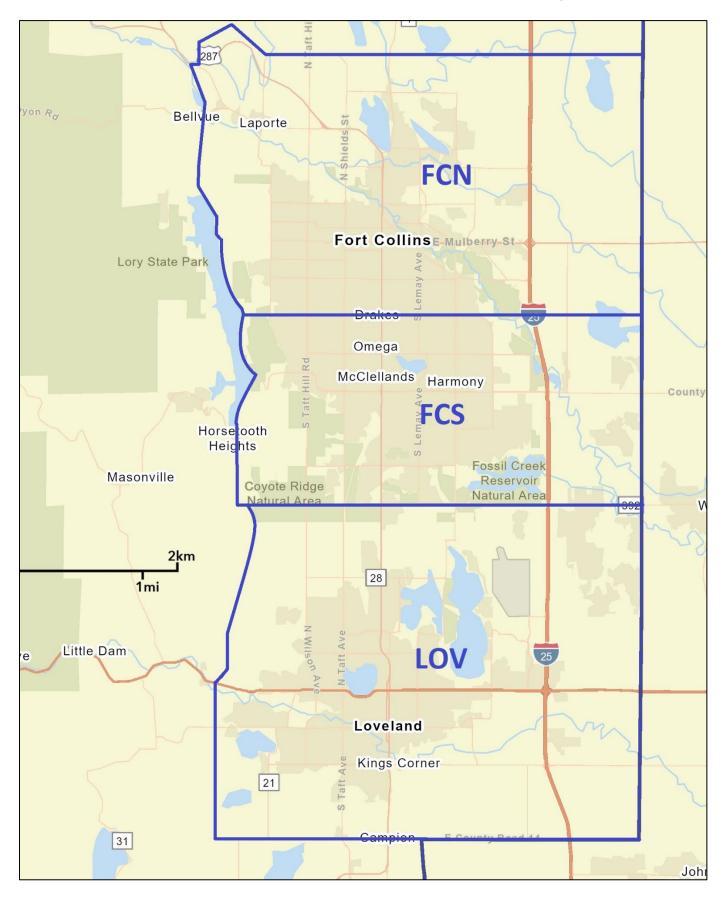

|                                                       | 1000                                                                                                                                                                                                                                                                                                                                                                                                              | 41.001                                   | 41.000                                   | 4                                        | 41.010                                   | 41.101                                   | 44.400                                                                                                                                                           | 41.101                                   | 41.101                                   | 44.400                                                                                                                                                                                                | 41.010                                                                                                                                                                                           | 41.000                                                                                                                                                                                                                            | 41.000                                                                                                                                                                            | 41.000                                                                                                                                                                                                                                                                                                                                                                                                                                                                                                                                                                                                                                                                                                                                                                                                                                                                                                                                                                                                                                                                                                                                                                                                                                                                                                                                                                                                                                                                                                                                                                                                                                                                                                                                                                                                                                                                                                                                                                                                                                                                                                                                                                                                                                                                                                                                                                                                                                                                                                                                                                                                                                                                                                                                                                                                                                                                                                                                                                                                                                                                                                                                                                                                                                                                                                                                          | 41.010                                                                                                                                                                                             | 4                                                                                                                                                                                                                                                                                                                                                                                                                                                                                                                                                                                                                                                                                                                                                                                                                                                                                                                                                                                                                                                                                                                                                                                                                                                                                                                                                                                                                                                                                                                                                                                                                                                                                                                                                                                                                                                                                                                                                                                                                                                                                                                                                                                                                                                                                                                                                                                                                                                                                                                                                                                                                                                                                                                                                                                                                                                                                                                                                                                                                                                                                                                                                                                                                                                                                                                                               | 41.000                                                                                                                                                                                                                                         | 41.000                                                                                                                                                                                  | 41.000                                                                                                                                                                                                        | 41.001                                                                                                                                                                                                                                                    | 41.000                                                                                                                                                                                                                              |
|-------------------------------------------------------|-------------------------------------------------------------------------------------------------------------------------------------------------------------------------------------------------------------------------------------------------------------------------------------------------------------------------------------------------------------------------------------------------------------------|------------------------------------------|------------------------------------------|------------------------------------------|------------------------------------------|------------------------------------------|------------------------------------------------------------------------------------------------------------------------------------------------------------------|------------------------------------------|------------------------------------------|-------------------------------------------------------------------------------------------------------------------------------------------------------------------------------------------------------|--------------------------------------------------------------------------------------------------------------------------------------------------------------------------------------------------|-----------------------------------------------------------------------------------------------------------------------------------------------------------------------------------------------------------------------------------|-----------------------------------------------------------------------------------------------------------------------------------------------------------------------------------|-------------------------------------------------------------------------------------------------------------------------------------------------------------------------------------------------------------------------------------------------------------------------------------------------------------------------------------------------------------------------------------------------------------------------------------------------------------------------------------------------------------------------------------------------------------------------------------------------------------------------------------------------------------------------------------------------------------------------------------------------------------------------------------------------------------------------------------------------------------------------------------------------------------------------------------------------------------------------------------------------------------------------------------------------------------------------------------------------------------------------------------------------------------------------------------------------------------------------------------------------------------------------------------------------------------------------------------------------------------------------------------------------------------------------------------------------------------------------------------------------------------------------------------------------------------------------------------------------------------------------------------------------------------------------------------------------------------------------------------------------------------------------------------------------------------------------------------------------------------------------------------------------------------------------------------------------------------------------------------------------------------------------------------------------------------------------------------------------------------------------------------------------------------------------------------------------------------------------------------------------------------------------------------------------------------------------------------------------------------------------------------------------------------------------------------------------------------------------------------------------------------------------------------------------------------------------------------------------------------------------------------------------------------------------------------------------------------------------------------------------------------------------------------------------------------------------------------------------------------------------------------------------------------------------------------------------------------------------------------------------------------------------------------------------------------------------------------------------------------------------------------------------------------------------------------------------------------------------------------------------------------------------------------------------------------------------------------------------|----------------------------------------------------------------------------------------------------------------------------------------------------------------------------------------------------|-------------------------------------------------------------------------------------------------------------------------------------------------------------------------------------------------------------------------------------------------------------------------------------------------------------------------------------------------------------------------------------------------------------------------------------------------------------------------------------------------------------------------------------------------------------------------------------------------------------------------------------------------------------------------------------------------------------------------------------------------------------------------------------------------------------------------------------------------------------------------------------------------------------------------------------------------------------------------------------------------------------------------------------------------------------------------------------------------------------------------------------------------------------------------------------------------------------------------------------------------------------------------------------------------------------------------------------------------------------------------------------------------------------------------------------------------------------------------------------------------------------------------------------------------------------------------------------------------------------------------------------------------------------------------------------------------------------------------------------------------------------------------------------------------------------------------------------------------------------------------------------------------------------------------------------------------------------------------------------------------------------------------------------------------------------------------------------------------------------------------------------------------------------------------------------------------------------------------------------------------------------------------------------------------------------------------------------------------------------------------------------------------------------------------------------------------------------------------------------------------------------------------------------------------------------------------------------------------------------------------------------------------------------------------------------------------------------------------------------------------------------------------------------------------------------------------------------------------------------------------------------------------------------------------------------------------------------------------------------------------------------------------------------------------------------------------------------------------------------------------------------------------------------------------------------------------------------------------------------------------------------------------------------------------------------------------------------------------|------------------------------------------------------------------------------------------------------------------------------------------------------------------------------------------------------------------------------------------------|-----------------------------------------------------------------------------------------------------------------------------------------------------------------------------------------|---------------------------------------------------------------------------------------------------------------------------------------------------------------------------------------------------------------|-----------------------------------------------------------------------------------------------------------------------------------------------------------------------------------------------------------------------------------------------------------|-------------------------------------------------------------------------------------------------------------------------------------------------------------------------------------------------------------------------------------|
| Fort Collins Metro Area                               | pre 1970                                                                                                                                                                                                                                                                                                                                                                                                          | \$1,024                                  | \$1,027                                  | \$1,044                                  | \$1,049                                  | \$1,124                                  | \$1,130                                                                                                                                                          | \$1,134                                  | \$1,161                                  | \$1,180                                                                                                                                                                                               | \$1,218                                                                                                                                                                                          | \$1,236                                                                                                                                                                                                                           | \$1,229                                                                                                                                                                           | \$1,236                                                                                                                                                                                                                                                                                                                                                                                                                                                                                                                                                                                                                                                                                                                                                                                                                                                                                                                                                                                                                                                                                                                                                                                                                                                                                                                                                                                                                                                                                                                                                                                                                                                                                                                                                                                                                                                                                                                                                                                                                                                                                                                                                                                                                                                                                                                                                                                                                                                                                                                                                                                                                                                                                                                                                                                                                                                                                                                                                                                                                                                                                                                                                                                                                                                                                                                                         | \$1,246                                                                                                                                                                                            | \$1,261                                                                                                                                                                                                                                                                                                                                                                                                                                                                                                                                                                                                                                                                                                                                                                                                                                                                                                                                                                                                                                                                                                                                                                                                                                                                                                                                                                                                                                                                                                                                                                                                                                                                                                                                                                                                                                                                                                                                                                                                                                                                                                                                                                                                                                                                                                                                                                                                                                                                                                                                                                                                                                                                                                                                                                                                                                                                                                                                                                                                                                                                                                                                                                                                                                                                                                                                         | \$1,266                                                                                                                                                                                                                                        | \$1,277                                                                                                                                                                                 | \$1,276                                                                                                                                                                                                       | \$1,294                                                                                                                                                                                                                                                   | \$1,280                                                                                                                                                                                                                             |
|                                                       | 1970s                                                                                                                                                                                                                                                                                                                                                                                                             | \$1,250                                  | \$1,257                                  | \$1,272                                  | \$1,256                                  | \$1,267                                  | \$1,263                                                                                                                                                          | \$1,290                                  | \$1,352                                  | \$1,379                                                                                                                                                                                               | \$1,434                                                                                                                                                                                          | \$1,459                                                                                                                                                                                                                           | \$1,495                                                                                                                                                                           | \$1,519                                                                                                                                                                                                                                                                                                                                                                                                                                                                                                                                                                                                                                                                                                                                                                                                                                                                                                                                                                                                                                                                                                                                                                                                                                                                                                                                                                                                                                                                                                                                                                                                                                                                                                                                                                                                                                                                                                                                                                                                                                                                                                                                                                                                                                                                                                                                                                                                                                                                                                                                                                                                                                                                                                                                                                                                                                                                                                                                                                                                                                                                                                                                                                                                                                                                                                                                         | \$1,557                                                                                                                                                                                            | \$1,544                                                                                                                                                                                                                                                                                                                                                                                                                                                                                                                                                                                                                                                                                                                                                                                                                                                                                                                                                                                                                                                                                                                                                                                                                                                                                                                                                                                                                                                                                                                                                                                                                                                                                                                                                                                                                                                                                                                                                                                                                                                                                                                                                                                                                                                                                                                                                                                                                                                                                                                                                                                                                                                                                                                                                                                                                                                                                                                                                                                                                                                                                                                                                                                                                                                                                                                                         | \$1,525                                                                                                                                                                                                                                        | \$1,588                                                                                                                                                                                 | \$1,616                                                                                                                                                                                                       | \$1,614                                                                                                                                                                                                                                                   | \$1,579                                                                                                                                                                                                                             |
|                                                       | 1980s                                                                                                                                                                                                                                                                                                                                                                                                             | \$1,318                                  | \$1,328                                  | \$1,334                                  | \$1,304                                  | \$1,295                                  | \$1,361                                                                                                                                                          | \$1,458                                  | \$1,509                                  | \$1,546                                                                                                                                                                                               | \$1,521                                                                                                                                                                                          | \$1,594                                                                                                                                                                                                                           | \$1,577                                                                                                                                                                           | \$1,563                                                                                                                                                                                                                                                                                                                                                                                                                                                                                                                                                                                                                                                                                                                                                                                                                                                                                                                                                                                                                                                                                                                                                                                                                                                                                                                                                                                                                                                                                                                                                                                                                                                                                                                                                                                                                                                                                                                                                                                                                                                                                                                                                                                                                                                                                                                                                                                                                                                                                                                                                                                                                                                                                                                                                                                                                                                                                                                                                                                                                                                                                                                                                                                                                                                                                                                                         | \$1,632                                                                                                                                                                                            | \$1,672                                                                                                                                                                                                                                                                                                                                                                                                                                                                                                                                                                                                                                                                                                                                                                                                                                                                                                                                                                                                                                                                                                                                                                                                                                                                                                                                                                                                                                                                                                                                                                                                                                                                                                                                                                                                                                                                                                                                                                                                                                                                                                                                                                                                                                                                                                                                                                                                                                                                                                                                                                                                                                                                                                                                                                                                                                                                                                                                                                                                                                                                                                                                                                                                                                                                                                                                         | \$1,679                                                                                                                                                                                                                                        | \$1,669                                                                                                                                                                                 | \$1,748                                                                                                                                                                                                       | \$1,752                                                                                                                                                                                                                                                   | \$1,652                                                                                                                                                                                                                             |
|                                                       | 1990s                                                                                                                                                                                                                                                                                                                                                                                                             | \$1,441                                  | \$1,421                                  | \$1,470                                  | \$1,422                                  | \$1,445                                  | \$1,550                                                                                                                                                          | \$1,700                                  | \$1,697                                  | \$1,703                                                                                                                                                                                               | \$1,847                                                                                                                                                                                          | \$1,915                                                                                                                                                                                                                           | \$1,835                                                                                                                                                                           | \$1,771                                                                                                                                                                                                                                                                                                                                                                                                                                                                                                                                                                                                                                                                                                                                                                                                                                                                                                                                                                                                                                                                                                                                                                                                                                                                                                                                                                                                                                                                                                                                                                                                                                                                                                                                                                                                                                                                                                                                                                                                                                                                                                                                                                                                                                                                                                                                                                                                                                                                                                                                                                                                                                                                                                                                                                                                                                                                                                                                                                                                                                                                                                                                                                                                                                                                                                                                         | \$1,856                                                                                                                                                                                            | \$1,872                                                                                                                                                                                                                                                                                                                                                                                                                                                                                                                                                                                                                                                                                                                                                                                                                                                                                                                                                                                                                                                                                                                                                                                                                                                                                                                                                                                                                                                                                                                                                                                                                                                                                                                                                                                                                                                                                                                                                                                                                                                                                                                                                                                                                                                                                                                                                                                                                                                                                                                                                                                                                                                                                                                                                                                                                                                                                                                                                                                                                                                                                                                                                                                                                                                                                                                                         | \$1,822                                                                                                                                                                                                                                        | \$1,844                                                                                                                                                                                 | \$1,949                                                                                                                                                                                                       | \$1,976                                                                                                                                                                                                                                                   | \$1,835                                                                                                                                                                                                                             |
|                                                       | 2000s                                                                                                                                                                                                                                                                                                                                                                                                             | \$1,491                                  | \$1,488                                  | \$1,525                                  | \$1,494                                  | \$1,471                                  | \$1,554                                                                                                                                                          | \$1,613                                  | \$1,632                                  | \$1,719                                                                                                                                                                                               | \$1,765                                                                                                                                                                                          | \$1,844                                                                                                                                                                                                                           | \$1,821                                                                                                                                                                           | \$1,821                                                                                                                                                                                                                                                                                                                                                                                                                                                                                                                                                                                                                                                                                                                                                                                                                                                                                                                                                                                                                                                                                                                                                                                                                                                                                                                                                                                                                                                                                                                                                                                                                                                                                                                                                                                                                                                                                                                                                                                                                                                                                                                                                                                                                                                                                                                                                                                                                                                                                                                                                                                                                                                                                                                                                                                                                                                                                                                                                                                                                                                                                                                                                                                                                                                                                                                                         | \$1,826                                                                                                                                                                                            | \$1,869                                                                                                                                                                                                                                                                                                                                                                                                                                                                                                                                                                                                                                                                                                                                                                                                                                                                                                                                                                                                                                                                                                                                                                                                                                                                                                                                                                                                                                                                                                                                                                                                                                                                                                                                                                                                                                                                                                                                                                                                                                                                                                                                                                                                                                                                                                                                                                                                                                                                                                                                                                                                                                                                                                                                                                                                                                                                                                                                                                                                                                                                                                                                                                                                                                                                                                                                         | \$1,806                                                                                                                                                                                                                                        | \$1,825                                                                                                                                                                                 | \$1,868                                                                                                                                                                                                       | \$1,911                                                                                                                                                                                                                                                   | \$1,864                                                                                                                                                                                                                             |
|                                                       | 2010s                                                                                                                                                                                                                                                                                                                                                                                                             | \$1,535                                  | \$1,518                                  | \$1,549                                  | \$1,521                                  | \$1,539                                  | \$1,596                                                                                                                                                          | \$1,664                                  | \$1,687                                  | \$1,705                                                                                                                                                                                               | \$1,764                                                                                                                                                                                          | \$1,817                                                                                                                                                                                                                           | \$1,791                                                                                                                                                                           | \$1,793                                                                                                                                                                                                                                                                                                                                                                                                                                                                                                                                                                                                                                                                                                                                                                                                                                                                                                                                                                                                                                                                                                                                                                                                                                                                                                                                                                                                                                                                                                                                                                                                                                                                                                                                                                                                                                                                                                                                                                                                                                                                                                                                                                                                                                                                                                                                                                                                                                                                                                                                                                                                                                                                                                                                                                                                                                                                                                                                                                                                                                                                                                                                                                                                                                                                                                                                         | \$1,820                                                                                                                                                                                            | \$1,859                                                                                                                                                                                                                                                                                                                                                                                                                                                                                                                                                                                                                                                                                                                                                                                                                                                                                                                                                                                                                                                                                                                                                                                                                                                                                                                                                                                                                                                                                                                                                                                                                                                                                                                                                                                                                                                                                                                                                                                                                                                                                                                                                                                                                                                                                                                                                                                                                                                                                                                                                                                                                                                                                                                                                                                                                                                                                                                                                                                                                                                                                                                                                                                                                                                                                                                                         | \$1,826                                                                                                                                                                                                                                        | \$1,822                                                                                                                                                                                 | \$1,871                                                                                                                                                                                                       | \$1,896                                                                                                                                                                                                                                                   | \$1,828                                                                                                                                                                                                                             |
|                                                       |                                                                                                                                                                                                                                                                                                                                                                                                                   | <i>J</i> 1,555                           | <i>J</i> 1, <i>J</i> 10                  | Ψ <b>1</b> , <b>345</b>                  | <i>J</i> 1, <i>J</i> 21                  | \$1,853                                  |                                                                                                                                                                  | . ,                                      |                                          | \$1,809                                                                                                                                                                                               |                                                                                                                                                                                                  |                                                                                                                                                                                                                                   |                                                                                                                                                                                   | \$1,857                                                                                                                                                                                                                                                                                                                                                                                                                                                                                                                                                                                                                                                                                                                                                                                                                                                                                                                                                                                                                                                                                                                                                                                                                                                                                                                                                                                                                                                                                                                                                                                                                                                                                                                                                                                                                                                                                                                                                                                                                                                                                                                                                                                                                                                                                                                                                                                                                                                                                                                                                                                                                                                                                                                                                                                                                                                                                                                                                                                                                                                                                                                                                                                                                                                                                                                                         |                                                                                                                                                                                                    |                                                                                                                                                                                                                                                                                                                                                                                                                                                                                                                                                                                                                                                                                                                                                                                                                                                                                                                                                                                                                                                                                                                                                                                                                                                                                                                                                                                                                                                                                                                                                                                                                                                                                                                                                                                                                                                                                                                                                                                                                                                                                                                                                                                                                                                                                                                                                                                                                                                                                                                                                                                                                                                                                                                                                                                                                                                                                                                                                                                                                                                                                                                                                                                                                                                                                                                                                 |                                                                                                                                                                                                                                                |                                                                                                                                                                                         |                                                                                                                                                                                                               |                                                                                                                                                                                                                                                           |                                                                                                                                                                                                                                     |
| 5 1 6 11 11                                           | 2020s                                                                                                                                                                                                                                                                                                                                                                                                             | 64.047                                   | 64.047                                   | 64.000                                   | 64.040                                   | . ,                                      | \$1,889                                                                                                                                                          | \$1,905                                  | \$1,994                                  | . ,                                                                                                                                                                                                   | \$1,831                                                                                                                                                                                          | \$1,836                                                                                                                                                                                                                           | \$1,816                                                                                                                                                                           | . ,                                                                                                                                                                                                                                                                                                                                                                                                                                                                                                                                                                                                                                                                                                                                                                                                                                                                                                                                                                                                                                                                                                                                                                                                                                                                                                                                                                                                                                                                                                                                                                                                                                                                                                                                                                                                                                                                                                                                                                                                                                                                                                                                                                                                                                                                                                                                                                                                                                                                                                                                                                                                                                                                                                                                                                                                                                                                                                                                                                                                                                                                                                                                                                                                                                                                                                                                             | \$1,900                                                                                                                                                                                            | \$1,933                                                                                                                                                                                                                                                                                                                                                                                                                                                                                                                                                                                                                                                                                                                                                                                                                                                                                                                                                                                                                                                                                                                                                                                                                                                                                                                                                                                                                                                                                                                                                                                                                                                                                                                                                                                                                                                                                                                                                                                                                                                                                                                                                                                                                                                                                                                                                                                                                                                                                                                                                                                                                                                                                                                                                                                                                                                                                                                                                                                                                                                                                                                                                                                                                                                                                                                                         | \$2,009                                                                                                                                                                                                                                        | \$1,977                                                                                                                                                                                 | \$2,024                                                                                                                                                                                                       | \$1,968                                                                                                                                                                                                                                                   | \$1,878                                                                                                                                                                                                                             |
| Fort Collins North                                    | pre 1970                                                                                                                                                                                                                                                                                                                                                                                                          | \$1,047                                  | \$1,047                                  | \$1,022                                  | \$1,010                                  | \$1,177                                  | \$1,177                                                                                                                                                          | \$1,110                                  | \$1,120                                  | \$1,155                                                                                                                                                                                               | \$1,242                                                                                                                                                                                          | \$1,275                                                                                                                                                                                                                           | \$1,275                                                                                                                                                                           | \$1,275                                                                                                                                                                                                                                                                                                                                                                                                                                                                                                                                                                                                                                                                                                                                                                                                                                                                                                                                                                                                                                                                                                                                                                                                                                                                                                                                                                                                                                                                                                                                                                                                                                                                                                                                                                                                                                                                                                                                                                                                                                                                                                                                                                                                                                                                                                                                                                                                                                                                                                                                                                                                                                                                                                                                                                                                                                                                                                                                                                                                                                                                                                                                                                                                                                                                                                                                         | \$1,292                                                                                                                                                                                            | \$1,325                                                                                                                                                                                                                                                                                                                                                                                                                                                                                                                                                                                                                                                                                                                                                                                                                                                                                                                                                                                                                                                                                                                                                                                                                                                                                                                                                                                                                                                                                                                                                                                                                                                                                                                                                                                                                                                                                                                                                                                                                                                                                                                                                                                                                                                                                                                                                                                                                                                                                                                                                                                                                                                                                                                                                                                                                                                                                                                                                                                                                                                                                                                                                                                                                                                                                                                                         | \$1,350                                                                                                                                                                                                                                        | \$1,350                                                                                                                                                                                 | \$1,350                                                                                                                                                                                                       | \$1,350                                                                                                                                                                                                                                                   | \$1,396                                                                                                                                                                                                                             |
|                                                       | 1970s                                                                                                                                                                                                                                                                                                                                                                                                             | \$1,256                                  | \$1,233                                  | \$1,262                                  | \$1,237                                  | \$1,260                                  | \$1,246                                                                                                                                                          | \$1,288                                  | \$1,324                                  | \$1,354                                                                                                                                                                                               | \$1,431                                                                                                                                                                                          | \$1,396                                                                                                                                                                                                                           | \$1,426                                                                                                                                                                           | \$1,502                                                                                                                                                                                                                                                                                                                                                                                                                                                                                                                                                                                                                                                                                                                                                                                                                                                                                                                                                                                                                                                                                                                                                                                                                                                                                                                                                                                                                                                                                                                                                                                                                                                                                                                                                                                                                                                                                                                                                                                                                                                                                                                                                                                                                                                                                                                                                                                                                                                                                                                                                                                                                                                                                                                                                                                                                                                                                                                                                                                                                                                                                                                                                                                                                                                                                                                                         | \$1,533                                                                                                                                                                                            | \$1,543                                                                                                                                                                                                                                                                                                                                                                                                                                                                                                                                                                                                                                                                                                                                                                                                                                                                                                                                                                                                                                                                                                                                                                                                                                                                                                                                                                                                                                                                                                                                                                                                                                                                                                                                                                                                                                                                                                                                                                                                                                                                                                                                                                                                                                                                                                                                                                                                                                                                                                                                                                                                                                                                                                                                                                                                                                                                                                                                                                                                                                                                                                                                                                                                                                                                                                                                         | \$1,525                                                                                                                                                                                                                                        | \$1,566                                                                                                                                                                                 | \$1,603                                                                                                                                                                                                       | \$1,596                                                                                                                                                                                                                                                   | \$1,552                                                                                                                                                                                                                             |
|                                                       | 1980s                                                                                                                                                                                                                                                                                                                                                                                                             | \$1,358                                  | \$1,391                                  | \$1,377                                  | \$1,320                                  | \$1,332                                  | \$1,427                                                                                                                                                          | \$1,535                                  | \$1,650                                  | \$1,661                                                                                                                                                                                               | \$1,617                                                                                                                                                                                          | \$1,623                                                                                                                                                                                                                           | \$1,683                                                                                                                                                                           | \$1,673                                                                                                                                                                                                                                                                                                                                                                                                                                                                                                                                                                                                                                                                                                                                                                                                                                                                                                                                                                                                                                                                                                                                                                                                                                                                                                                                                                                                                                                                                                                                                                                                                                                                                                                                                                                                                                                                                                                                                                                                                                                                                                                                                                                                                                                                                                                                                                                                                                                                                                                                                                                                                                                                                                                                                                                                                                                                                                                                                                                                                                                                                                                                                                                                                                                                                                                                         | \$1,773                                                                                                                                                                                            | \$1,827                                                                                                                                                                                                                                                                                                                                                                                                                                                                                                                                                                                                                                                                                                                                                                                                                                                                                                                                                                                                                                                                                                                                                                                                                                                                                                                                                                                                                                                                                                                                                                                                                                                                                                                                                                                                                                                                                                                                                                                                                                                                                                                                                                                                                                                                                                                                                                                                                                                                                                                                                                                                                                                                                                                                                                                                                                                                                                                                                                                                                                                                                                                                                                                                                                                                                                                                         | \$1,866                                                                                                                                                                                                                                        | \$1,853                                                                                                                                                                                 | \$1,922                                                                                                                                                                                                       | \$1,957                                                                                                                                                                                                                                                   | \$1,880                                                                                                                                                                                                                             |
|                                                       | 1990s                                                                                                                                                                                                                                                                                                                                                                                                             | \$1,641                                  | \$1,584                                  | \$1,632                                  | \$1,522                                  | \$1,660                                  | \$1,795                                                                                                                                                          | \$1,859                                  | \$1,875                                  | \$1,898                                                                                                                                                                                               | \$2,132                                                                                                                                                                                          | \$2,061                                                                                                                                                                                                                           | \$1,992                                                                                                                                                                           | \$2,036                                                                                                                                                                                                                                                                                                                                                                                                                                                                                                                                                                                                                                                                                                                                                                                                                                                                                                                                                                                                                                                                                                                                                                                                                                                                                                                                                                                                                                                                                                                                                                                                                                                                                                                                                                                                                                                                                                                                                                                                                                                                                                                                                                                                                                                                                                                                                                                                                                                                                                                                                                                                                                                                                                                                                                                                                                                                                                                                                                                                                                                                                                                                                                                                                                                                                                                                         | \$2,162                                                                                                                                                                                            | \$2,155                                                                                                                                                                                                                                                                                                                                                                                                                                                                                                                                                                                                                                                                                                                                                                                                                                                                                                                                                                                                                                                                                                                                                                                                                                                                                                                                                                                                                                                                                                                                                                                                                                                                                                                                                                                                                                                                                                                                                                                                                                                                                                                                                                                                                                                                                                                                                                                                                                                                                                                                                                                                                                                                                                                                                                                                                                                                                                                                                                                                                                                                                                                                                                                                                                                                                                                                         | \$2,127                                                                                                                                                                                                                                        | \$2,246                                                                                                                                                                                 | \$2,334                                                                                                                                                                                                       | \$2,260                                                                                                                                                                                                                                                   | \$2,153                                                                                                                                                                                                                             |
|                                                       | 2000s                                                                                                                                                                                                                                                                                                                                                                                                             |                                          |                                          |                                          |                                          |                                          |                                                                                                                                                                  |                                          |                                          |                                                                                                                                                                                                       |                                                                                                                                                                                                  |                                                                                                                                                                                                                                   |                                                                                                                                                                                   |                                                                                                                                                                                                                                                                                                                                                                                                                                                                                                                                                                                                                                                                                                                                                                                                                                                                                                                                                                                                                                                                                                                                                                                                                                                                                                                                                                                                                                                                                                                                                                                                                                                                                                                                                                                                                                                                                                                                                                                                                                                                                                                                                                                                                                                                                                                                                                                                                                                                                                                                                                                                                                                                                                                                                                                                                                                                                                                                                                                                                                                                                                                                                                                                                                                                                                                                                 |                                                                                                                                                                                                    |                                                                                                                                                                                                                                                                                                                                                                                                                                                                                                                                                                                                                                                                                                                                                                                                                                                                                                                                                                                                                                                                                                                                                                                                                                                                                                                                                                                                                                                                                                                                                                                                                                                                                                                                                                                                                                                                                                                                                                                                                                                                                                                                                                                                                                                                                                                                                                                                                                                                                                                                                                                                                                                                                                                                                                                                                                                                                                                                                                                                                                                                                                                                                                                                                                                                                                                                                 |                                                                                                                                                                                                                                                |                                                                                                                                                                                         |                                                                                                                                                                                                               |                                                                                                                                                                                                                                                           |                                                                                                                                                                                                                                     |
|                                                       | 2010s                                                                                                                                                                                                                                                                                                                                                                                                             | \$1,570                                  | \$1,593                                  | \$1,594                                  | \$1,567                                  | \$1,559                                  | \$1,590                                                                                                                                                          | \$1,645                                  | \$1,632                                  | \$1,659                                                                                                                                                                                               | \$1,685                                                                                                                                                                                          | \$1,743                                                                                                                                                                                                                           | \$1,716                                                                                                                                                                           | \$1,750                                                                                                                                                                                                                                                                                                                                                                                                                                                                                                                                                                                                                                                                                                                                                                                                                                                                                                                                                                                                                                                                                                                                                                                                                                                                                                                                                                                                                                                                                                                                                                                                                                                                                                                                                                                                                                                                                                                                                                                                                                                                                                                                                                                                                                                                                                                                                                                                                                                                                                                                                                                                                                                                                                                                                                                                                                                                                                                                                                                                                                                                                                                                                                                                                                                                                                                                         | \$1,742                                                                                                                                                                                            | \$1,795                                                                                                                                                                                                                                                                                                                                                                                                                                                                                                                                                                                                                                                                                                                                                                                                                                                                                                                                                                                                                                                                                                                                                                                                                                                                                                                                                                                                                                                                                                                                                                                                                                                                                                                                                                                                                                                                                                                                                                                                                                                                                                                                                                                                                                                                                                                                                                                                                                                                                                                                                                                                                                                                                                                                                                                                                                                                                                                                                                                                                                                                                                                                                                                                                                                                                                                                         | \$1,794                                                                                                                                                                                                                                        | \$1,793                                                                                                                                                                                 | \$1,849                                                                                                                                                                                                       | \$1,891                                                                                                                                                                                                                                                   | \$1,858                                                                                                                                                                                                                             |
|                                                       | 2020s                                                                                                                                                                                                                                                                                                                                                                                                             | <i>\\\\\\\\\\\</i>                       | <i>ų</i> <u>1</u> ,000                   | <i>\\\\\\\\\\\\\</i>                     | <i>\(\_\)</i>                            | <i>\\\\\\\\\\\\\</i>                     | <i>φ</i> <u></u> | φ <u>1</u> )ο ιο                         | <i>\</i> 1)002                           | \$1,881                                                                                                                                                                                               | \$1,935                                                                                                                                                                                          | \$1,919                                                                                                                                                                                                                           | \$1,877                                                                                                                                                                           | \$1,946                                                                                                                                                                                                                                                                                                                                                                                                                                                                                                                                                                                                                                                                                                                                                                                                                                                                                                                                                                                                                                                                                                                                                                                                                                                                                                                                                                                                                                                                                                                                                                                                                                                                                                                                                                                                                                                                                                                                                                                                                                                                                                                                                                                                                                                                                                                                                                                                                                                                                                                                                                                                                                                                                                                                                                                                                                                                                                                                                                                                                                                                                                                                                                                                                                                                                                                                         | \$2,100                                                                                                                                                                                            | \$2,120                                                                                                                                                                                                                                                                                                                                                                                                                                                                                                                                                                                                                                                                                                                                                                                                                                                                                                                                                                                                                                                                                                                                                                                                                                                                                                                                                                                                                                                                                                                                                                                                                                                                                                                                                                                                                                                                                                                                                                                                                                                                                                                                                                                                                                                                                                                                                                                                                                                                                                                                                                                                                                                                                                                                                                                                                                                                                                                                                                                                                                                                                                                                                                                                                                                                                                                                         | \$2,186                                                                                                                                                                                                                                        | \$2,107                                                                                                                                                                                 | \$2,195                                                                                                                                                                                                       | \$2,070                                                                                                                                                                                                                                                   | \$1,973                                                                                                                                                                                                                             |
| Fort Collins South                                    | pre 1970                                                                                                                                                                                                                                                                                                                                                                                                          |                                          |                                          |                                          |                                          |                                          |                                                                                                                                                                  |                                          |                                          | <i><b>J</b>1,001</i>                                                                                                                                                                                  | J1,555                                                                                                                                                                                           | <i>J</i> 1, <i>J</i> 1 <i>J</i>                                                                                                                                                                                                   | Ŷ1,077                                                                                                                                                                            | Ş1,540                                                                                                                                                                                                                                                                                                                                                                                                                                                                                                                                                                                                                                                                                                                                                                                                                                                                                                                                                                                                                                                                                                                                                                                                                                                                                                                                                                                                                                                                                                                                                                                                                                                                                                                                                                                                                                                                                                                                                                                                                                                                                                                                                                                                                                                                                                                                                                                                                                                                                                                                                                                                                                                                                                                                                                                                                                                                                                                                                                                                                                                                                                                                                                                                                                                                                                                                          | 92,100                                                                                                                                                                                             | 92,120                                                                                                                                                                                                                                                                                                                                                                                                                                                                                                                                                                                                                                                                                                                                                                                                                                                                                                                                                                                                                                                                                                                                                                                                                                                                                                                                                                                                                                                                                                                                                                                                                                                                                                                                                                                                                                                                                                                                                                                                                                                                                                                                                                                                                                                                                                                                                                                                                                                                                                                                                                                                                                                                                                                                                                                                                                                                                                                                                                                                                                                                                                                                                                                                                                                                                                                                          | JZ,100                                                                                                                                                                                                                                         | <i>92,107</i>                                                                                                                                                                           | <i>72,133</i>                                                                                                                                                                                                 | <i>72,070</i>                                                                                                                                                                                                                                             | <i>J</i> 1, <i>J</i> 7, <i>J</i>                                                                                                                                                                                                    |
| For Commis South                                      |                                                                                                                                                                                                                                                                                                                                                                                                                   | 64 222                                   | 61.220                                   | 64 257                                   | 61.202                                   | 64.200                                   | 64 272                                                                                                                                                           | ć1 202                                   | 61.267                                   | ¢1 110                                                                                                                                                                                                | 61 121                                                                                                                                                                                           | ¢1 470                                                                                                                                                                                                                            | 61 524                                                                                                                                                                            | 61 FOF                                                                                                                                                                                                                                                                                                                                                                                                                                                                                                                                                                                                                                                                                                                                                                                                                                                                                                                                                                                                                                                                                                                                                                                                                                                                                                                                                                                                                                                                                                                                                                                                                                                                                                                                                                                                                                                                                                                                                                                                                                                                                                                                                                                                                                                                                                                                                                                                                                                                                                                                                                                                                                                                                                                                                                                                                                                                                                                                                                                                                                                                                                                                                                                                                                                                                                                                          | 64 533                                                                                                                                                                                             | 64 522                                                                                                                                                                                                                                                                                                                                                                                                                                                                                                                                                                                                                                                                                                                                                                                                                                                                                                                                                                                                                                                                                                                                                                                                                                                                                                                                                                                                                                                                                                                                                                                                                                                                                                                                                                                                                                                                                                                                                                                                                                                                                                                                                                                                                                                                                                                                                                                                                                                                                                                                                                                                                                                                                                                                                                                                                                                                                                                                                                                                                                                                                                                                                                                                                                                                                                                                          | 64 534                                                                                                                                                                                                                                         | ¢4 570                                                                                                                                                                                  | 64 577                                                                                                                                                                                                        | ¢1 500                                                                                                                                                                                                                                                    | 64 E C 4                                                                                                                                                                                                                            |
|                                                       | 1970s                                                                                                                                                                                                                                                                                                                                                                                                             | \$1,233                                  | \$1,236                                  | \$1,257                                  | \$1,262                                  | \$1,266                                  | \$1,272                                                                                                                                                          | \$1,293                                  | \$1,367                                  | \$1,410                                                                                                                                                                                               | \$1,424                                                                                                                                                                                          | \$1,479                                                                                                                                                                                                                           | \$1,524                                                                                                                                                                           | \$1,505                                                                                                                                                                                                                                                                                                                                                                                                                                                                                                                                                                                                                                                                                                                                                                                                                                                                                                                                                                                                                                                                                                                                                                                                                                                                                                                                                                                                                                                                                                                                                                                                                                                                                                                                                                                                                                                                                                                                                                                                                                                                                                                                                                                                                                                                                                                                                                                                                                                                                                                                                                                                                                                                                                                                                                                                                                                                                                                                                                                                                                                                                                                                                                                                                                                                                                                                         | \$1,523                                                                                                                                                                                            | \$1,522                                                                                                                                                                                                                                                                                                                                                                                                                                                                                                                                                                                                                                                                                                                                                                                                                                                                                                                                                                                                                                                                                                                                                                                                                                                                                                                                                                                                                                                                                                                                                                                                                                                                                                                                                                                                                                                                                                                                                                                                                                                                                                                                                                                                                                                                                                                                                                                                                                                                                                                                                                                                                                                                                                                                                                                                                                                                                                                                                                                                                                                                                                                                                                                                                                                                                                                                         | \$1,534                                                                                                                                                                                                                                        | \$1,578                                                                                                                                                                                 | \$1,577                                                                                                                                                                                                       | \$1,596                                                                                                                                                                                                                                                   | \$1,564                                                                                                                                                                                                                             |
|                                                       | 1980s                                                                                                                                                                                                                                                                                                                                                                                                             | \$1,282                                  | \$1,270                                  | \$1,294                                  | \$1,289                                  | \$1,261                                  | \$1,301                                                                                                                                                          | \$1,388                                  | \$1,381                                  | \$1,442                                                                                                                                                                                               | \$1,460                                                                                                                                                                                          | \$1,573                                                                                                                                                                                                                           | \$1,498                                                                                                                                                                           | \$1,482                                                                                                                                                                                                                                                                                                                                                                                                                                                                                                                                                                                                                                                                                                                                                                                                                                                                                                                                                                                                                                                                                                                                                                                                                                                                                                                                                                                                                                                                                                                                                                                                                                                                                                                                                                                                                                                                                                                                                                                                                                                                                                                                                                                                                                                                                                                                                                                                                                                                                                                                                                                                                                                                                                                                                                                                                                                                                                                                                                                                                                                                                                                                                                                                                                                                                                                                         | \$1,552                                                                                                                                                                                            | \$1,585                                                                                                                                                                                                                                                                                                                                                                                                                                                                                                                                                                                                                                                                                                                                                                                                                                                                                                                                                                                                                                                                                                                                                                                                                                                                                                                                                                                                                                                                                                                                                                                                                                                                                                                                                                                                                                                                                                                                                                                                                                                                                                                                                                                                                                                                                                                                                                                                                                                                                                                                                                                                                                                                                                                                                                                                                                                                                                                                                                                                                                                                                                                                                                                                                                                                                                                                         | \$1,573                                                                                                                                                                                                                                        | \$1,565                                                                                                                                                                                 | \$1,650                                                                                                                                                                                                       | \$1,636                                                                                                                                                                                                                                                   | \$1,524                                                                                                                                                                                                                             |
|                                                       | 1990s                                                                                                                                                                                                                                                                                                                                                                                                             | \$1,437                                  | \$1,411                                  | \$1,462                                  | \$1,424                                  | \$1,411                                  | \$1,531                                                                                                                                                          | \$1,736                                  | \$1,682                                  | \$1,690                                                                                                                                                                                               | \$1,844                                                                                                                                                                                          | \$1,928                                                                                                                                                                                                                           | \$1,849                                                                                                                                                                           | \$1,749                                                                                                                                                                                                                                                                                                                                                                                                                                                                                                                                                                                                                                                                                                                                                                                                                                                                                                                                                                                                                                                                                                                                                                                                                                                                                                                                                                                                                                                                                                                                                                                                                                                                                                                                                                                                                                                                                                                                                                                                                                                                                                                                                                                                                                                                                                                                                                                                                                                                                                                                                                                                                                                                                                                                                                                                                                                                                                                                                                                                                                                                                                                                                                                                                                                                                                                                         | \$1,835                                                                                                                                                                                            | \$1,845                                                                                                                                                                                                                                                                                                                                                                                                                                                                                                                                                                                                                                                                                                                                                                                                                                                                                                                                                                                                                                                                                                                                                                                                                                                                                                                                                                                                                                                                                                                                                                                                                                                                                                                                                                                                                                                                                                                                                                                                                                                                                                                                                                                                                                                                                                                                                                                                                                                                                                                                                                                                                                                                                                                                                                                                                                                                                                                                                                                                                                                                                                                                                                                                                                                                                                                                         | \$1,800                                                                                                                                                                                                                                        | \$1,789                                                                                                                                                                                 | \$1,882                                                                                                                                                                                                       | \$1,959                                                                                                                                                                                                                                                   | \$1,817                                                                                                                                                                                                                             |
|                                                       | 2000s                                                                                                                                                                                                                                                                                                                                                                                                             | \$1,545                                  | \$1,550                                  | \$1,611                                  | \$1,549                                  | \$1,589                                  | \$1,637                                                                                                                                                          | \$1,740                                  | \$1,718                                  | \$1,754                                                                                                                                                                                               | \$1,815                                                                                                                                                                                          | \$1,876                                                                                                                                                                                                                           | \$1,872                                                                                                                                                                           | \$1,898                                                                                                                                                                                                                                                                                                                                                                                                                                                                                                                                                                                                                                                                                                                                                                                                                                                                                                                                                                                                                                                                                                                                                                                                                                                                                                                                                                                                                                                                                                                                                                                                                                                                                                                                                                                                                                                                                                                                                                                                                                                                                                                                                                                                                                                                                                                                                                                                                                                                                                                                                                                                                                                                                                                                                                                                                                                                                                                                                                                                                                                                                                                                                                                                                                                                                                                                         | \$1,869                                                                                                                                                                                            | \$1,918                                                                                                                                                                                                                                                                                                                                                                                                                                                                                                                                                                                                                                                                                                                                                                                                                                                                                                                                                                                                                                                                                                                                                                                                                                                                                                                                                                                                                                                                                                                                                                                                                                                                                                                                                                                                                                                                                                                                                                                                                                                                                                                                                                                                                                                                                                                                                                                                                                                                                                                                                                                                                                                                                                                                                                                                                                                                                                                                                                                                                                                                                                                                                                                                                                                                                                                                         | \$1,834                                                                                                                                                                                                                                        | \$1,890                                                                                                                                                                                 | \$1,916                                                                                                                                                                                                       | \$1,966                                                                                                                                                                                                                                                   | \$1,904                                                                                                                                                                                                                             |
|                                                       | 2010s                                                                                                                                                                                                                                                                                                                                                                                                             | \$1,527                                  | \$1,468                                  | \$1,524                                  | \$1,482                                  | \$1,513                                  | \$1,546                                                                                                                                                          | \$1,643                                  | \$1,677                                  | \$1,698                                                                                                                                                                                               | \$1,774                                                                                                                                                                                          | \$1,855                                                                                                                                                                                                                           | \$1,825                                                                                                                                                                           | \$1,873                                                                                                                                                                                                                                                                                                                                                                                                                                                                                                                                                                                                                                                                                                                                                                                                                                                                                                                                                                                                                                                                                                                                                                                                                                                                                                                                                                                                                                                                                                                                                                                                                                                                                                                                                                                                                                                                                                                                                                                                                                                                                                                                                                                                                                                                                                                                                                                                                                                                                                                                                                                                                                                                                                                                                                                                                                                                                                                                                                                                                                                                                                                                                                                                                                                                                                                                         | \$1,907                                                                                                                                                                                            | \$1,950                                                                                                                                                                                                                                                                                                                                                                                                                                                                                                                                                                                                                                                                                                                                                                                                                                                                                                                                                                                                                                                                                                                                                                                                                                                                                                                                                                                                                                                                                                                                                                                                                                                                                                                                                                                                                                                                                                                                                                                                                                                                                                                                                                                                                                                                                                                                                                                                                                                                                                                                                                                                                                                                                                                                                                                                                                                                                                                                                                                                                                                                                                                                                                                                                                                                                                                                         | \$1,900                                                                                                                                                                                                                                        | \$1,866                                                                                                                                                                                 | \$1,979                                                                                                                                                                                                       | \$2,000                                                                                                                                                                                                                                                   | \$1,902                                                                                                                                                                                                                             |
|                                                       | 2020s                                                                                                                                                                                                                                                                                                                                                                                                             |                                          |                                          |                                          |                                          | \$1,853                                  | \$1,889                                                                                                                                                          | \$1,905                                  | \$1,994                                  | \$1,813                                                                                                                                                                                               | \$1,828                                                                                                                                                                                          | \$1,893                                                                                                                                                                                                                           | \$1,878                                                                                                                                                                           | \$1,902                                                                                                                                                                                                                                                                                                                                                                                                                                                                                                                                                                                                                                                                                                                                                                                                                                                                                                                                                                                                                                                                                                                                                                                                                                                                                                                                                                                                                                                                                                                                                                                                                                                                                                                                                                                                                                                                                                                                                                                                                                                                                                                                                                                                                                                                                                                                                                                                                                                                                                                                                                                                                                                                                                                                                                                                                                                                                                                                                                                                                                                                                                                                                                                                                                                                                                                                         | \$1,907                                                                                                                                                                                            | \$1,956                                                                                                                                                                                                                                                                                                                                                                                                                                                                                                                                                                                                                                                                                                                                                                                                                                                                                                                                                                                                                                                                                                                                                                                                                                                                                                                                                                                                                                                                                                                                                                                                                                                                                                                                                                                                                                                                                                                                                                                                                                                                                                                                                                                                                                                                                                                                                                                                                                                                                                                                                                                                                                                                                                                                                                                                                                                                                                                                                                                                                                                                                                                                                                                                                                                                                                                                         | \$1,971                                                                                                                                                                                                                                        | \$1,981                                                                                                                                                                                 | \$2,000                                                                                                                                                                                                       | \$2,007                                                                                                                                                                                                                                                   | \$1,943                                                                                                                                                                                                                             |
| Loveland                                              | pre 1970                                                                                                                                                                                                                                                                                                                                                                                                          | \$1,016                                  | \$1,020                                  | \$1,051                                  | \$1,063                                  | \$1.104                                  | \$1,114                                                                                                                                                          | \$1,147                                  | \$1,183                                  | \$1,195                                                                                                                                                                                               | \$1,205                                                                                                                                                                                          | \$1,215                                                                                                                                                                                                                           | \$1,204                                                                                                                                                                           | \$1,215                                                                                                                                                                                                                                                                                                                                                                                                                                                                                                                                                                                                                                                                                                                                                                                                                                                                                                                                                                                                                                                                                                                                                                                                                                                                                                                                                                                                                                                                                                                                                                                                                                                                                                                                                                                                                                                                                                                                                                                                                                                                                                                                                                                                                                                                                                                                                                                                                                                                                                                                                                                                                                                                                                                                                                                                                                                                                                                                                                                                                                                                                                                                                                                                                                                                                                                                         | \$1,221                                                                                                                                                                                            | \$1,225                                                                                                                                                                                                                                                                                                                                                                                                                                                                                                                                                                                                                                                                                                                                                                                                                                                                                                                                                                                                                                                                                                                                                                                                                                                                                                                                                                                                                                                                                                                                                                                                                                                                                                                                                                                                                                                                                                                                                                                                                                                                                                                                                                                                                                                                                                                                                                                                                                                                                                                                                                                                                                                                                                                                                                                                                                                                                                                                                                                                                                                                                                                                                                                                                                                                                                                                         | \$1,220                                                                                                                                                                                                                                        | \$1,237                                                                                                                                                                                 | \$1,236                                                                                                                                                                                                       | \$1,264                                                                                                                                                                                                                                                   | \$1,217                                                                                                                                                                                                                             |
|                                                       | 1970s                                                                                                                                                                                                                                                                                                                                                                                                             | \$1,279                                  | \$1,371                                  | \$1,338                                  | \$1,286                                  | \$1,286                                  | \$1,280                                                                                                                                                          | \$1,285                                  | \$1,384                                  | \$1,359                                                                                                                                                                                               | \$1,467                                                                                                                                                                                          | \$1,560                                                                                                                                                                                                                           | \$1,593                                                                                                                                                                           | \$1,596                                                                                                                                                                                                                                                                                                                                                                                                                                                                                                                                                                                                                                                                                                                                                                                                                                                                                                                                                                                                                                                                                                                                                                                                                                                                                                                                                                                                                                                                                                                                                                                                                                                                                                                                                                                                                                                                                                                                                                                                                                                                                                                                                                                                                                                                                                                                                                                                                                                                                                                                                                                                                                                                                                                                                                                                                                                                                                                                                                                                                                                                                                                                                                                                                                                                                                                                         | \$1,707                                                                                                                                                                                            | \$1,589                                                                                                                                                                                                                                                                                                                                                                                                                                                                                                                                                                                                                                                                                                                                                                                                                                                                                                                                                                                                                                                                                                                                                                                                                                                                                                                                                                                                                                                                                                                                                                                                                                                                                                                                                                                                                                                                                                                                                                                                                                                                                                                                                                                                                                                                                                                                                                                                                                                                                                                                                                                                                                                                                                                                                                                                                                                                                                                                                                                                                                                                                                                                                                                                                                                                                                                                         | \$1,508                                                                                                                                                                                                                                        | \$1,686                                                                                                                                                                                 | \$1,742                                                                                                                                                                                                       | \$1,717                                                                                                                                                                                                                                                   | \$1,704                                                                                                                                                                                                                             |
|                                                       | 1980s                                                                                                                                                                                                                                                                                                                                                                                                             | <i><i><i>ų</i>1,275</i></i>              | <i>91,371</i>                            | <i><b>J</b>1,330</i>                     | <i><b><i>Y</i>1,200</b></i>              | <i><b>J</b>1,200</i>                     | <i><b>J</b></i> <b>1</b> ,200                                                                                                                                    | <i><b>J</b></i> <b>1</b> ,205            | Ψ1,304                                   | <i>Ş</i> 1,555                                                                                                                                                                                        | <i>91,407</i>                                                                                                                                                                                    | <i><b>J</b>1,500</i>                                                                                                                                                                                                              | Ŷ1,333                                                                                                                                                                            | <i>Ş1,550</i>                                                                                                                                                                                                                                                                                                                                                                                                                                                                                                                                                                                                                                                                                                                                                                                                                                                                                                                                                                                                                                                                                                                                                                                                                                                                                                                                                                                                                                                                                                                                                                                                                                                                                                                                                                                                                                                                                                                                                                                                                                                                                                                                                                                                                                                                                                                                                                                                                                                                                                                                                                                                                                                                                                                                                                                                                                                                                                                                                                                                                                                                                                                                                                                                                                                                                                                                   | <i><i><i>q</i>1,707</i></i>                                                                                                                                                                        | <i><b>J</b></i> <b>1</b> ,505                                                                                                                                                                                                                                                                                                                                                                                                                                                                                                                                                                                                                                                                                                                                                                                                                                                                                                                                                                                                                                                                                                                                                                                                                                                                                                                                                                                                                                                                                                                                                                                                                                                                                                                                                                                                                                                                                                                                                                                                                                                                                                                                                                                                                                                                                                                                                                                                                                                                                                                                                                                                                                                                                                                                                                                                                                                                                                                                                                                                                                                                                                                                                                                                                                                                                                                   | Ŷ1,500                                                                                                                                                                                                                                         | <i>Ş</i> 1,000                                                                                                                                                                          | <i>Y1,742</i>                                                                                                                                                                                                 | <i>\</i> 1,717                                                                                                                                                                                                                                            | Ψ <b>1</b> ,704                                                                                                                                                                                                                     |
|                                                       |                                                                                                                                                                                                                                                                                                                                                                                                                   | 64 247                                   | 61 224                                   | 64 277                                   | 64.254                                   | 64 272                                   | 64 427                                                                                                                                                           | C1 E 10                                  | ¢1 C10                                   | ¢1.000                                                                                                                                                                                                | 64 CCF                                                                                                                                                                                           | ć1 700                                                                                                                                                                                                                            | ¢1 702                                                                                                                                                                            | ¢1 C 10                                                                                                                                                                                                                                                                                                                                                                                                                                                                                                                                                                                                                                                                                                                                                                                                                                                                                                                                                                                                                                                                                                                                                                                                                                                                                                                                                                                                                                                                                                                                                                                                                                                                                                                                                                                                                                                                                                                                                                                                                                                                                                                                                                                                                                                                                                                                                                                                                                                                                                                                                                                                                                                                                                                                                                                                                                                                                                                                                                                                                                                                                                                                                                                                                                                                                                                                         | ¢1 CO1                                                                                                                                                                                             | 64 742                                                                                                                                                                                                                                                                                                                                                                                                                                                                                                                                                                                                                                                                                                                                                                                                                                                                                                                                                                                                                                                                                                                                                                                                                                                                                                                                                                                                                                                                                                                                                                                                                                                                                                                                                                                                                                                                                                                                                                                                                                                                                                                                                                                                                                                                                                                                                                                                                                                                                                                                                                                                                                                                                                                                                                                                                                                                                                                                                                                                                                                                                                                                                                                                                                                                                                                                          | 61 CC 4                                                                                                                                                                                                                                        | ¢1.000                                                                                                                                                                                  | ¢1.0C2                                                                                                                                                                                                        | ¢1.0C1                                                                                                                                                                                                                                                    | ¢1 704                                                                                                                                                                                                                              |
|                                                       | 1990s                                                                                                                                                                                                                                                                                                                                                                                                             | \$1,317                                  | \$1,334                                  | \$1,377                                  | \$1,351                                  | \$1,373                                  | \$1,427                                                                                                                                                          | \$1,519                                  | \$1,610                                  | \$1,600                                                                                                                                                                                               | \$1,665                                                                                                                                                                                          | \$1,790                                                                                                                                                                                                                           | \$1,702                                                                                                                                                                           | \$1,640                                                                                                                                                                                                                                                                                                                                                                                                                                                                                                                                                                                                                                                                                                                                                                                                                                                                                                                                                                                                                                                                                                                                                                                                                                                                                                                                                                                                                                                                                                                                                                                                                                                                                                                                                                                                                                                                                                                                                                                                                                                                                                                                                                                                                                                                                                                                                                                                                                                                                                                                                                                                                                                                                                                                                                                                                                                                                                                                                                                                                                                                                                                                                                                                                                                                                                                                         | \$1,694                                                                                                                                                                                            | \$1,742                                                                                                                                                                                                                                                                                                                                                                                                                                                                                                                                                                                                                                                                                                                                                                                                                                                                                                                                                                                                                                                                                                                                                                                                                                                                                                                                                                                                                                                                                                                                                                                                                                                                                                                                                                                                                                                                                                                                                                                                                                                                                                                                                                                                                                                                                                                                                                                                                                                                                                                                                                                                                                                                                                                                                                                                                                                                                                                                                                                                                                                                                                                                                                                                                                                                                                                                         | \$1,664                                                                                                                                                                                                                                        | \$1,692                                                                                                                                                                                 | \$1,862                                                                                                                                                                                                       | \$1,861                                                                                                                                                                                                                                                   | \$1,704                                                                                                                                                                                                                             |
|                                                       | 2000s                                                                                                                                                                                                                                                                                                                                                                                                             | \$1,433                                  | \$1,421                                  | \$1,431                                  | \$1,434                                  | \$1,342                                  | \$1,464                                                                                                                                                          | \$1,475                                  | \$1,538                                  | \$1,681                                                                                                                                                                                               | \$1,711                                                                                                                                                                                          | \$1,808                                                                                                                                                                                                                           | \$1,767                                                                                                                                                                           | \$1,737                                                                                                                                                                                                                                                                                                                                                                                                                                                                                                                                                                                                                                                                                                                                                                                                                                                                                                                                                                                                                                                                                                                                                                                                                                                                                                                                                                                                                                                                                                                                                                                                                                                                                                                                                                                                                                                                                                                                                                                                                                                                                                                                                                                                                                                                                                                                                                                                                                                                                                                                                                                                                                                                                                                                                                                                                                                                                                                                                                                                                                                                                                                                                                                                                                                                                                                                         | \$1,780                                                                                                                                                                                            | \$1,816                                                                                                                                                                                                                                                                                                                                                                                                                                                                                                                                                                                                                                                                                                                                                                                                                                                                                                                                                                                                                                                                                                                                                                                                                                                                                                                                                                                                                                                                                                                                                                                                                                                                                                                                                                                                                                                                                                                                                                                                                                                                                                                                                                                                                                                                                                                                                                                                                                                                                                                                                                                                                                                                                                                                                                                                                                                                                                                                                                                                                                                                                                                                                                                                                                                                                                                                         | \$1,779                                                                                                                                                                                                                                        | \$1,763                                                                                                                                                                                 | \$1,823                                                                                                                                                                                                       | \$1,858                                                                                                                                                                                                                                                   | \$1,826                                                                                                                                                                                                                             |
|                                                       | 2010s                                                                                                                                                                                                                                                                                                                                                                                                             | \$1,507                                  | \$1,483                                  | \$1,527                                  | \$1,506                                  | \$1,539                                  | \$1,624                                                                                                                                                          | \$1,689                                  | \$1,726                                  | \$1,735                                                                                                                                                                                               | \$1,807                                                                                                                                                                                          | \$1,846                                                                                                                                                                                                                           | \$1,824                                                                                                                                                                           | \$1,785                                                                                                                                                                                                                                                                                                                                                                                                                                                                                                                                                                                                                                                                                                                                                                                                                                                                                                                                                                                                                                                                                                                                                                                                                                                                                                                                                                                                                                                                                                                                                                                                                                                                                                                                                                                                                                                                                                                                                                                                                                                                                                                                                                                                                                                                                                                                                                                                                                                                                                                                                                                                                                                                                                                                                                                                                                                                                                                                                                                                                                                                                                                                                                                                                                                                                                                                         | \$1,832                                                                                                                                                                                            | \$1,860                                                                                                                                                                                                                                                                                                                                                                                                                                                                                                                                                                                                                                                                                                                                                                                                                                                                                                                                                                                                                                                                                                                                                                                                                                                                                                                                                                                                                                                                                                                                                                                                                                                                                                                                                                                                                                                                                                                                                                                                                                                                                                                                                                                                                                                                                                                                                                                                                                                                                                                                                                                                                                                                                                                                                                                                                                                                                                                                                                                                                                                                                                                                                                                                                                                                                                                                         | \$1,813                                                                                                                                                                                                                                        | \$1,822                                                                                                                                                                                 | \$1,834                                                                                                                                                                                                       | \$1,850                                                                                                                                                                                                                                                   | \$1,779                                                                                                                                                                                                                             |
|                                                       | 2020s                                                                                                                                                                                                                                                                                                                                                                                                             |                                          |                                          |                                          |                                          |                                          |                                                                                                                                                                  |                                          |                                          | \$1,631                                                                                                                                                                                               | \$1,606                                                                                                                                                                                          | \$1,579                                                                                                                                                                                                                           | \$1,579                                                                                                                                                                           | \$1,579                                                                                                                                                                                                                                                                                                                                                                                                                                                                                                                                                                                                                                                                                                                                                                                                                                                                                                                                                                                                                                                                                                                                                                                                                                                                                                                                                                                                                                                                                                                                                                                                                                                                                                                                                                                                                                                                                                                                                                                                                                                                                                                                                                                                                                                                                                                                                                                                                                                                                                                                                                                                                                                                                                                                                                                                                                                                                                                                                                                                                                                                                                                                                                                                                                                                                                                                         | \$1,579                                                                                                                                                                                            | \$1,579                                                                                                                                                                                                                                                                                                                                                                                                                                                                                                                                                                                                                                                                                                                                                                                                                                                                                                                                                                                                                                                                                                                                                                                                                                                                                                                                                                                                                                                                                                                                                                                                                                                                                                                                                                                                                                                                                                                                                                                                                                                                                                                                                                                                                                                                                                                                                                                                                                                                                                                                                                                                                                                                                                                                                                                                                                                                                                                                                                                                                                                                                                                                                                                                                                                                                                                                         | \$1,728                                                                                                                                                                                                                                        | \$1,723                                                                                                                                                                                 | \$1,734                                                                                                                                                                                                       | \$1,711                                                                                                                                                                                                                                                   | \$1,676                                                                                                                                                                                                                             |
| Fort Morgan/Wiggins                                   | pre 1970                                                                                                                                                                                                                                                                                                                                                                                                          |                                          |                                          |                                          |                                          |                                          |                                                                                                                                                                  |                                          |                                          |                                                                                                                                                                                                       |                                                                                                                                                                                                  |                                                                                                                                                                                                                                   |                                                                                                                                                                                   |                                                                                                                                                                                                                                                                                                                                                                                                                                                                                                                                                                                                                                                                                                                                                                                                                                                                                                                                                                                                                                                                                                                                                                                                                                                                                                                                                                                                                                                                                                                                                                                                                                                                                                                                                                                                                                                                                                                                                                                                                                                                                                                                                                                                                                                                                                                                                                                                                                                                                                                                                                                                                                                                                                                                                                                                                                                                                                                                                                                                                                                                                                                                                                                                                                                                                                                                                 |                                                                                                                                                                                                    |                                                                                                                                                                                                                                                                                                                                                                                                                                                                                                                                                                                                                                                                                                                                                                                                                                                                                                                                                                                                                                                                                                                                                                                                                                                                                                                                                                                                                                                                                                                                                                                                                                                                                                                                                                                                                                                                                                                                                                                                                                                                                                                                                                                                                                                                                                                                                                                                                                                                                                                                                                                                                                                                                                                                                                                                                                                                                                                                                                                                                                                                                                                                                                                                                                                                                                                                                 |                                                                                                                                                                                                                                                |                                                                                                                                                                                         |                                                                                                                                                                                                               |                                                                                                                                                                                                                                                           |                                                                                                                                                                                                                                     |
|                                                       | 1970s                                                                                                                                                                                                                                                                                                                                                                                                             |                                          |                                          |                                          |                                          |                                          |                                                                                                                                                                  |                                          |                                          |                                                                                                                                                                                                       |                                                                                                                                                                                                  |                                                                                                                                                                                                                                   |                                                                                                                                                                                   |                                                                                                                                                                                                                                                                                                                                                                                                                                                                                                                                                                                                                                                                                                                                                                                                                                                                                                                                                                                                                                                                                                                                                                                                                                                                                                                                                                                                                                                                                                                                                                                                                                                                                                                                                                                                                                                                                                                                                                                                                                                                                                                                                                                                                                                                                                                                                                                                                                                                                                                                                                                                                                                                                                                                                                                                                                                                                                                                                                                                                                                                                                                                                                                                                                                                                                                                                 |                                                                                                                                                                                                    |                                                                                                                                                                                                                                                                                                                                                                                                                                                                                                                                                                                                                                                                                                                                                                                                                                                                                                                                                                                                                                                                                                                                                                                                                                                                                                                                                                                                                                                                                                                                                                                                                                                                                                                                                                                                                                                                                                                                                                                                                                                                                                                                                                                                                                                                                                                                                                                                                                                                                                                                                                                                                                                                                                                                                                                                                                                                                                                                                                                                                                                                                                                                                                                                                                                                                                                                                 |                                                                                                                                                                                                                                                |                                                                                                                                                                                         |                                                                                                                                                                                                               |                                                                                                                                                                                                                                                           |                                                                                                                                                                                                                                     |
|                                                       | 1980s                                                                                                                                                                                                                                                                                                                                                                                                             |                                          |                                          |                                          |                                          |                                          |                                                                                                                                                                  |                                          |                                          |                                                                                                                                                                                                       |                                                                                                                                                                                                  |                                                                                                                                                                                                                                   |                                                                                                                                                                                   |                                                                                                                                                                                                                                                                                                                                                                                                                                                                                                                                                                                                                                                                                                                                                                                                                                                                                                                                                                                                                                                                                                                                                                                                                                                                                                                                                                                                                                                                                                                                                                                                                                                                                                                                                                                                                                                                                                                                                                                                                                                                                                                                                                                                                                                                                                                                                                                                                                                                                                                                                                                                                                                                                                                                                                                                                                                                                                                                                                                                                                                                                                                                                                                                                                                                                                                                                 |                                                                                                                                                                                                    |                                                                                                                                                                                                                                                                                                                                                                                                                                                                                                                                                                                                                                                                                                                                                                                                                                                                                                                                                                                                                                                                                                                                                                                                                                                                                                                                                                                                                                                                                                                                                                                                                                                                                                                                                                                                                                                                                                                                                                                                                                                                                                                                                                                                                                                                                                                                                                                                                                                                                                                                                                                                                                                                                                                                                                                                                                                                                                                                                                                                                                                                                                                                                                                                                                                                                                                                                 |                                                                                                                                                                                                                                                |                                                                                                                                                                                         |                                                                                                                                                                                                               |                                                                                                                                                                                                                                                           |                                                                                                                                                                                                                                     |
|                                                       | 1990s                                                                                                                                                                                                                                                                                                                                                                                                             |                                          |                                          |                                          |                                          |                                          |                                                                                                                                                                  |                                          |                                          |                                                                                                                                                                                                       |                                                                                                                                                                                                  |                                                                                                                                                                                                                                   |                                                                                                                                                                                   |                                                                                                                                                                                                                                                                                                                                                                                                                                                                                                                                                                                                                                                                                                                                                                                                                                                                                                                                                                                                                                                                                                                                                                                                                                                                                                                                                                                                                                                                                                                                                                                                                                                                                                                                                                                                                                                                                                                                                                                                                                                                                                                                                                                                                                                                                                                                                                                                                                                                                                                                                                                                                                                                                                                                                                                                                                                                                                                                                                                                                                                                                                                                                                                                                                                                                                                                                 |                                                                                                                                                                                                    |                                                                                                                                                                                                                                                                                                                                                                                                                                                                                                                                                                                                                                                                                                                                                                                                                                                                                                                                                                                                                                                                                                                                                                                                                                                                                                                                                                                                                                                                                                                                                                                                                                                                                                                                                                                                                                                                                                                                                                                                                                                                                                                                                                                                                                                                                                                                                                                                                                                                                                                                                                                                                                                                                                                                                                                                                                                                                                                                                                                                                                                                                                                                                                                                                                                                                                                                                 |                                                                                                                                                                                                                                                |                                                                                                                                                                                         |                                                                                                                                                                                                               |                                                                                                                                                                                                                                                           |                                                                                                                                                                                                                                     |
|                                                       | 2000s                                                                                                                                                                                                                                                                                                                                                                                                             |                                          |                                          |                                          |                                          |                                          |                                                                                                                                                                  |                                          |                                          |                                                                                                                                                                                                       |                                                                                                                                                                                                  |                                                                                                                                                                                                                                   |                                                                                                                                                                                   |                                                                                                                                                                                                                                                                                                                                                                                                                                                                                                                                                                                                                                                                                                                                                                                                                                                                                                                                                                                                                                                                                                                                                                                                                                                                                                                                                                                                                                                                                                                                                                                                                                                                                                                                                                                                                                                                                                                                                                                                                                                                                                                                                                                                                                                                                                                                                                                                                                                                                                                                                                                                                                                                                                                                                                                                                                                                                                                                                                                                                                                                                                                                                                                                                                                                                                                                                 |                                                                                                                                                                                                    |                                                                                                                                                                                                                                                                                                                                                                                                                                                                                                                                                                                                                                                                                                                                                                                                                                                                                                                                                                                                                                                                                                                                                                                                                                                                                                                                                                                                                                                                                                                                                                                                                                                                                                                                                                                                                                                                                                                                                                                                                                                                                                                                                                                                                                                                                                                                                                                                                                                                                                                                                                                                                                                                                                                                                                                                                                                                                                                                                                                                                                                                                                                                                                                                                                                                                                                                                 |                                                                                                                                                                                                                                                |                                                                                                                                                                                         |                                                                                                                                                                                                               |                                                                                                                                                                                                                                                           |                                                                                                                                                                                                                                     |
|                                                       | 20003<br>2010s                                                                                                                                                                                                                                                                                                                                                                                                    |                                          |                                          |                                          |                                          |                                          |                                                                                                                                                                  |                                          |                                          | \$1.295                                                                                                                                                                                               | \$1.295                                                                                                                                                                                          | \$1,325                                                                                                                                                                                                                           | \$1,295                                                                                                                                                                           | \$1,330                                                                                                                                                                                                                                                                                                                                                                                                                                                                                                                                                                                                                                                                                                                                                                                                                                                                                                                                                                                                                                                                                                                                                                                                                                                                                                                                                                                                                                                                                                                                                                                                                                                                                                                                                                                                                                                                                                                                                                                                                                                                                                                                                                                                                                                                                                                                                                                                                                                                                                                                                                                                                                                                                                                                                                                                                                                                                                                                                                                                                                                                                                                                                                                                                                                                                                                                         | \$1,395                                                                                                                                                                                            | \$1,395                                                                                                                                                                                                                                                                                                                                                                                                                                                                                                                                                                                                                                                                                                                                                                                                                                                                                                                                                                                                                                                                                                                                                                                                                                                                                                                                                                                                                                                                                                                                                                                                                                                                                                                                                                                                                                                                                                                                                                                                                                                                                                                                                                                                                                                                                                                                                                                                                                                                                                                                                                                                                                                                                                                                                                                                                                                                                                                                                                                                                                                                                                                                                                                                                                                                                                                                         | \$1,395                                                                                                                                                                                                                                        | \$1,395                                                                                                                                                                                 | \$1,425                                                                                                                                                                                                       | \$1,395                                                                                                                                                                                                                                                   | \$1,395                                                                                                                                                                                                                             |
|                                                       |                                                                                                                                                                                                                                                                                                                                                                                                                   |                                          |                                          |                                          |                                          |                                          |                                                                                                                                                                  |                                          |                                          | ,z55                                                                                                                                                                                                  | JI,295                                                                                                                                                                                           |                                                                                                                                                                                                                                   | . ,                                                                                                                                                                               |                                                                                                                                                                                                                                                                                                                                                                                                                                                                                                                                                                                                                                                                                                                                                                                                                                                                                                                                                                                                                                                                                                                                                                                                                                                                                                                                                                                                                                                                                                                                                                                                                                                                                                                                                                                                                                                                                                                                                                                                                                                                                                                                                                                                                                                                                                                                                                                                                                                                                                                                                                                                                                                                                                                                                                                                                                                                                                                                                                                                                                                                                                                                                                                                                                                                                                                                                 |                                                                                                                                                                                                    | JI,395                                                                                                                                                                                                                                                                                                                                                                                                                                                                                                                                                                                                                                                                                                                                                                                                                                                                                                                                                                                                                                                                                                                                                                                                                                                                                                                                                                                                                                                                                                                                                                                                                                                                                                                                                                                                                                                                                                                                                                                                                                                                                                                                                                                                                                                                                                                                                                                                                                                                                                                                                                                                                                                                                                                                                                                                                                                                                                                                                                                                                                                                                                                                                                                                                                                                                                                                          |                                                                                                                                                                                                                                                |                                                                                                                                                                                         |                                                                                                                                                                                                               | . ,                                                                                                                                                                                                                                                       | JI,JJJ                                                                                                                                                                                                                              |
|                                                       |                                                                                                                                                                                                                                                                                                                                                                                                                   |                                          |                                          |                                          |                                          |                                          |                                                                                                                                                                  |                                          |                                          |                                                                                                                                                                                                       | ¢1 410                                                                                                                                                                                           |                                                                                                                                                                                                                                   |                                                                                                                                                                                   |                                                                                                                                                                                                                                                                                                                                                                                                                                                                                                                                                                                                                                                                                                                                                                                                                                                                                                                                                                                                                                                                                                                                                                                                                                                                                                                                                                                                                                                                                                                                                                                                                                                                                                                                                                                                                                                                                                                                                                                                                                                                                                                                                                                                                                                                                                                                                                                                                                                                                                                                                                                                                                                                                                                                                                                                                                                                                                                                                                                                                                                                                                                                                                                                                                                                                                                                                 |                                                                                                                                                                                                    | ¢1 C20                                                                                                                                                                                                                                                                                                                                                                                                                                                                                                                                                                                                                                                                                                                                                                                                                                                                                                                                                                                                                                                                                                                                                                                                                                                                                                                                                                                                                                                                                                                                                                                                                                                                                                                                                                                                                                                                                                                                                                                                                                                                                                                                                                                                                                                                                                                                                                                                                                                                                                                                                                                                                                                                                                                                                                                                                                                                                                                                                                                                                                                                                                                                                                                                                                                                                                                                          |                                                                                                                                                                                                                                                | . ,                                                                                                                                                                                     |                                                                                                                                                                                                               | ¢1 C10                                                                                                                                                                                                                                                    | ¢1 C10                                                                                                                                                                                                                              |
|                                                       | 2020s                                                                                                                                                                                                                                                                                                                                                                                                             |                                          |                                          |                                          |                                          |                                          |                                                                                                                                                                  |                                          |                                          |                                                                                                                                                                                                       | \$1,418                                                                                                                                                                                          | \$1,418                                                                                                                                                                                                                           | \$1,418                                                                                                                                                                           | \$1,468                                                                                                                                                                                                                                                                                                                                                                                                                                                                                                                                                                                                                                                                                                                                                                                                                                                                                                                                                                                                                                                                                                                                                                                                                                                                                                                                                                                                                                                                                                                                                                                                                                                                                                                                                                                                                                                                                                                                                                                                                                                                                                                                                                                                                                                                                                                                                                                                                                                                                                                                                                                                                                                                                                                                                                                                                                                                                                                                                                                                                                                                                                                                                                                                                                                                                                                                         | \$1,620                                                                                                                                                                                            | \$1,620                                                                                                                                                                                                                                                                                                                                                                                                                                                                                                                                                                                                                                                                                                                                                                                                                                                                                                                                                                                                                                                                                                                                                                                                                                                                                                                                                                                                                                                                                                                                                                                                                                                                                                                                                                                                                                                                                                                                                                                                                                                                                                                                                                                                                                                                                                                                                                                                                                                                                                                                                                                                                                                                                                                                                                                                                                                                                                                                                                                                                                                                                                                                                                                                                                                                                                                                         | \$1,520                                                                                                                                                                                                                                        | \$1,520                                                                                                                                                                                 | \$1,610                                                                                                                                                                                                       | \$1,610                                                                                                                                                                                                                                                   | \$1,610                                                                                                                                                                                                                             |
| Glenwood Spgs Metro Area                              | pre 1970                                                                                                                                                                                                                                                                                                                                                                                                          |                                          |                                          |                                          |                                          |                                          |                                                                                                                                                                  |                                          |                                          |                                                                                                                                                                                                       |                                                                                                                                                                                                  | \$1,418                                                                                                                                                                                                                           |                                                                                                                                                                                   |                                                                                                                                                                                                                                                                                                                                                                                                                                                                                                                                                                                                                                                                                                                                                                                                                                                                                                                                                                                                                                                                                                                                                                                                                                                                                                                                                                                                                                                                                                                                                                                                                                                                                                                                                                                                                                                                                                                                                                                                                                                                                                                                                                                                                                                                                                                                                                                                                                                                                                                                                                                                                                                                                                                                                                                                                                                                                                                                                                                                                                                                                                                                                                                                                                                                                                                                                 |                                                                                                                                                                                                    |                                                                                                                                                                                                                                                                                                                                                                                                                                                                                                                                                                                                                                                                                                                                                                                                                                                                                                                                                                                                                                                                                                                                                                                                                                                                                                                                                                                                                                                                                                                                                                                                                                                                                                                                                                                                                                                                                                                                                                                                                                                                                                                                                                                                                                                                                                                                                                                                                                                                                                                                                                                                                                                                                                                                                                                                                                                                                                                                                                                                                                                                                                                                                                                                                                                                                                                                                 | \$1,520                                                                                                                                                                                                                                        | \$1,520                                                                                                                                                                                 | \$1,610                                                                                                                                                                                                       | \$1,976                                                                                                                                                                                                                                                   | \$2,160                                                                                                                                                                                                                             |
| Glenwood Spgs Metro Area                              | pre 1970<br>1970s                                                                                                                                                                                                                                                                                                                                                                                                 |                                          |                                          |                                          |                                          |                                          |                                                                                                                                                                  |                                          |                                          | \$1,314                                                                                                                                                                                               | \$1,368                                                                                                                                                                                          | \$1,418<br>\$1,370                                                                                                                                                                                                                | \$1,370                                                                                                                                                                           | \$1,412                                                                                                                                                                                                                                                                                                                                                                                                                                                                                                                                                                                                                                                                                                                                                                                                                                                                                                                                                                                                                                                                                                                                                                                                                                                                                                                                                                                                                                                                                                                                                                                                                                                                                                                                                                                                                                                                                                                                                                                                                                                                                                                                                                                                                                                                                                                                                                                                                                                                                                                                                                                                                                                                                                                                                                                                                                                                                                                                                                                                                                                                                                                                                                                                                                                                                                                                         | \$1,412                                                                                                                                                                                            | \$1,462                                                                                                                                                                                                                                                                                                                                                                                                                                                                                                                                                                                                                                                                                                                                                                                                                                                                                                                                                                                                                                                                                                                                                                                                                                                                                                                                                                                                                                                                                                                                                                                                                                                                                                                                                                                                                                                                                                                                                                                                                                                                                                                                                                                                                                                                                                                                                                                                                                                                                                                                                                                                                                                                                                                                                                                                                                                                                                                                                                                                                                                                                                                                                                                                                                                                                                                                         | \$1,520<br>\$1,482                                                                                                                                                                                                                             | \$1,520<br>\$1,602                                                                                                                                                                      | \$1,610<br>\$1,659                                                                                                                                                                                            | \$1,976<br>\$1,660                                                                                                                                                                                                                                        | \$2,160<br>\$1,666                                                                                                                                                                                                                  |
| Glenwood Spgs Metro Area                              | pre 1970                                                                                                                                                                                                                                                                                                                                                                                                          |                                          |                                          |                                          |                                          |                                          |                                                                                                                                                                  |                                          |                                          | \$1,314<br>\$833                                                                                                                                                                                      |                                                                                                                                                                                                  | \$1,418                                                                                                                                                                                                                           |                                                                                                                                                                                   |                                                                                                                                                                                                                                                                                                                                                                                                                                                                                                                                                                                                                                                                                                                                                                                                                                                                                                                                                                                                                                                                                                                                                                                                                                                                                                                                                                                                                                                                                                                                                                                                                                                                                                                                                                                                                                                                                                                                                                                                                                                                                                                                                                                                                                                                                                                                                                                                                                                                                                                                                                                                                                                                                                                                                                                                                                                                                                                                                                                                                                                                                                                                                                                                                                                                                                                                                 |                                                                                                                                                                                                    |                                                                                                                                                                                                                                                                                                                                                                                                                                                                                                                                                                                                                                                                                                                                                                                                                                                                                                                                                                                                                                                                                                                                                                                                                                                                                                                                                                                                                                                                                                                                                                                                                                                                                                                                                                                                                                                                                                                                                                                                                                                                                                                                                                                                                                                                                                                                                                                                                                                                                                                                                                                                                                                                                                                                                                                                                                                                                                                                                                                                                                                                                                                                                                                                                                                                                                                                                 | \$1,520                                                                                                                                                                                                                                        | \$1,520                                                                                                                                                                                 | \$1,610                                                                                                                                                                                                       | \$1,976                                                                                                                                                                                                                                                   | \$2,160                                                                                                                                                                                                                             |
| Glenwood Spgs Metro Area                              | pre 1970<br>1970s                                                                                                                                                                                                                                                                                                                                                                                                 |                                          |                                          |                                          |                                          |                                          |                                                                                                                                                                  |                                          |                                          |                                                                                                                                                                                                       | \$1,368                                                                                                                                                                                          | \$1,418<br>\$1,370                                                                                                                                                                                                                | \$1,370                                                                                                                                                                           | \$1,412                                                                                                                                                                                                                                                                                                                                                                                                                                                                                                                                                                                                                                                                                                                                                                                                                                                                                                                                                                                                                                                                                                                                                                                                                                                                                                                                                                                                                                                                                                                                                                                                                                                                                                                                                                                                                                                                                                                                                                                                                                                                                                                                                                                                                                                                                                                                                                                                                                                                                                                                                                                                                                                                                                                                                                                                                                                                                                                                                                                                                                                                                                                                                                                                                                                                                                                                         | \$1,412                                                                                                                                                                                            | \$1,462                                                                                                                                                                                                                                                                                                                                                                                                                                                                                                                                                                                                                                                                                                                                                                                                                                                                                                                                                                                                                                                                                                                                                                                                                                                                                                                                                                                                                                                                                                                                                                                                                                                                                                                                                                                                                                                                                                                                                                                                                                                                                                                                                                                                                                                                                                                                                                                                                                                                                                                                                                                                                                                                                                                                                                                                                                                                                                                                                                                                                                                                                                                                                                                                                                                                                                                                         | \$1,520<br>\$1,482                                                                                                                                                                                                                             | \$1,520<br>\$1,602                                                                                                                                                                      | \$1,610<br>\$1,659                                                                                                                                                                                            | \$1,976<br>\$1,660                                                                                                                                                                                                                                        | \$2,160<br>\$1,666                                                                                                                                                                                                                  |
| Glenwood Spgs Metro Area                              | pre 1970<br>1970s<br>1980s<br>1990s                                                                                                                                                                                                                                                                                                                                                                               |                                          |                                          |                                          |                                          |                                          |                                                                                                                                                                  |                                          |                                          | \$833                                                                                                                                                                                                 | \$1,368<br>\$894                                                                                                                                                                                 | \$1,418<br>\$1,370<br>\$894                                                                                                                                                                                                       | \$1,370<br>\$960                                                                                                                                                                  | \$1,412<br>\$960                                                                                                                                                                                                                                                                                                                                                                                                                                                                                                                                                                                                                                                                                                                                                                                                                                                                                                                                                                                                                                                                                                                                                                                                                                                                                                                                                                                                                                                                                                                                                                                                                                                                                                                                                                                                                                                                                                                                                                                                                                                                                                                                                                                                                                                                                                                                                                                                                                                                                                                                                                                                                                                                                                                                                                                                                                                                                                                                                                                                                                                                                                                                                                                                                                                                                                                                | \$1,412<br>\$1,097                                                                                                                                                                                 | \$1,462<br>\$1,097                                                                                                                                                                                                                                                                                                                                                                                                                                                                                                                                                                                                                                                                                                                                                                                                                                                                                                                                                                                                                                                                                                                                                                                                                                                                                                                                                                                                                                                                                                                                                                                                                                                                                                                                                                                                                                                                                                                                                                                                                                                                                                                                                                                                                                                                                                                                                                                                                                                                                                                                                                                                                                                                                                                                                                                                                                                                                                                                                                                                                                                                                                                                                                                                                                                                                                                              | \$1,520<br>\$1,482<br>\$1,134                                                                                                                                                                                                                  | \$1,520<br>\$1,602<br>\$1,139                                                                                                                                                           | \$1,610<br>\$1,659<br>\$1,162                                                                                                                                                                                 | \$1,976<br>\$1,660<br>\$1,162                                                                                                                                                                                                                             | \$2,160<br>\$1,666<br>\$1,162                                                                                                                                                                                                       |
| Glenwood Spgs Metro Area                              | pre 1970<br>1970s<br>1980s<br>1990s<br>2000s                                                                                                                                                                                                                                                                                                                                                                      |                                          |                                          |                                          |                                          |                                          |                                                                                                                                                                  |                                          |                                          | \$833<br>\$1,350                                                                                                                                                                                      | \$1,368<br>\$894<br>\$1,350                                                                                                                                                                      | \$1,418<br>\$1,370<br>\$894<br>\$1,350                                                                                                                                                                                            | \$1,370<br>\$960<br>\$1,350                                                                                                                                                       | \$1,412<br>\$960<br>\$1,350                                                                                                                                                                                                                                                                                                                                                                                                                                                                                                                                                                                                                                                                                                                                                                                                                                                                                                                                                                                                                                                                                                                                                                                                                                                                                                                                                                                                                                                                                                                                                                                                                                                                                                                                                                                                                                                                                                                                                                                                                                                                                                                                                                                                                                                                                                                                                                                                                                                                                                                                                                                                                                                                                                                                                                                                                                                                                                                                                                                                                                                                                                                                                                                                                                                                                                                     | \$1,412<br>\$1,097<br>\$1,575                                                                                                                                                                      | \$1,462<br>\$1,097<br>\$1,575                                                                                                                                                                                                                                                                                                                                                                                                                                                                                                                                                                                                                                                                                                                                                                                                                                                                                                                                                                                                                                                                                                                                                                                                                                                                                                                                                                                                                                                                                                                                                                                                                                                                                                                                                                                                                                                                                                                                                                                                                                                                                                                                                                                                                                                                                                                                                                                                                                                                                                                                                                                                                                                                                                                                                                                                                                                                                                                                                                                                                                                                                                                                                                                                                                                                                                                   | \$1,520<br>\$1,482<br>\$1,134<br>\$1,575                                                                                                                                                                                                       | \$1,520<br>\$1,602<br>\$1,139<br>\$1,575                                                                                                                                                | \$1,610<br>\$1,659<br>\$1,162<br>\$1,575                                                                                                                                                                      | \$1,976<br>\$1,660<br>\$1,162<br>\$1,575                                                                                                                                                                                                                  | \$2,160<br>\$1,666<br>\$1,162<br>\$1,575                                                                                                                                                                                            |
| Glenwood Spgs Metro Area                              | pre 1970<br>1970s<br>1980s<br>1990s<br>2000s<br>2010s                                                                                                                                                                                                                                                                                                                                                             |                                          |                                          |                                          |                                          |                                          |                                                                                                                                                                  |                                          |                                          | \$833<br>\$1,350<br>\$2,234                                                                                                                                                                           | \$1,368<br>\$894<br>\$1,350<br>\$2,259                                                                                                                                                           | \$1,418<br>\$1,370<br>\$894<br>\$1,350<br>\$2,170                                                                                                                                                                                 | \$1,370<br>\$960<br>\$1,350<br>\$2,170                                                                                                                                            | \$1,412<br>\$960<br>\$1,350<br>\$2,170                                                                                                                                                                                                                                                                                                                                                                                                                                                                                                                                                                                                                                                                                                                                                                                                                                                                                                                                                                                                                                                                                                                                                                                                                                                                                                                                                                                                                                                                                                                                                                                                                                                                                                                                                                                                                                                                                                                                                                                                                                                                                                                                                                                                                                                                                                                                                                                                                                                                                                                                                                                                                                                                                                                                                                                                                                                                                                                                                                                                                                                                                                                                                                                                                                                                                                          | \$1,412<br>\$1,097<br>\$1,575<br>\$2,505                                                                                                                                                           | \$1,462<br>\$1,097<br>\$1,575<br>\$2,667                                                                                                                                                                                                                                                                                                                                                                                                                                                                                                                                                                                                                                                                                                                                                                                                                                                                                                                                                                                                                                                                                                                                                                                                                                                                                                                                                                                                                                                                                                                                                                                                                                                                                                                                                                                                                                                                                                                                                                                                                                                                                                                                                                                                                                                                                                                                                                                                                                                                                                                                                                                                                                                                                                                                                                                                                                                                                                                                                                                                                                                                                                                                                                                                                                                                                                        | \$1,520<br>\$1,482<br>\$1,134<br>\$1,575<br>\$2,670                                                                                                                                                                                            | \$1,520<br>\$1,602<br>\$1,139<br>\$1,575<br>\$2,670                                                                                                                                     | \$1,610<br>\$1,659<br>\$1,162<br>\$1,575<br>\$2,697                                                                                                                                                           | \$1,976<br>\$1,660<br>\$1,162<br>\$1,575<br>\$2,727                                                                                                                                                                                                       | \$2,160<br>\$1,666<br>\$1,162<br>\$1,575<br>\$2,793                                                                                                                                                                                 |
|                                                       | pre 1970<br>1970s<br>1980s<br>1990s<br>2000s<br>2010s<br>2020s                                                                                                                                                                                                                                                                                                                                                    |                                          |                                          |                                          |                                          |                                          |                                                                                                                                                                  |                                          |                                          | \$833<br>\$1,350<br>\$2,234<br>\$2,294                                                                                                                                                                | \$1,368<br>\$894<br>\$1,350<br>\$2,259<br>\$2,390                                                                                                                                                | \$1,418<br>\$1,370<br>\$894<br>\$1,350<br>\$2,170<br>\$2,551                                                                                                                                                                      | \$1,370<br>\$960<br>\$1,350<br>\$2,170<br>\$2,587                                                                                                                                 | \$1,412<br>\$960<br>\$1,350<br>\$2,170<br>\$2,639                                                                                                                                                                                                                                                                                                                                                                                                                                                                                                                                                                                                                                                                                                                                                                                                                                                                                                                                                                                                                                                                                                                                                                                                                                                                                                                                                                                                                                                                                                                                                                                                                                                                                                                                                                                                                                                                                                                                                                                                                                                                                                                                                                                                                                                                                                                                                                                                                                                                                                                                                                                                                                                                                                                                                                                                                                                                                                                                                                                                                                                                                                                                                                                                                                                                                               | \$1,412<br>\$1,097<br>\$1,575<br>\$2,505<br>\$2,818                                                                                                                                                | \$1,462<br>\$1,097<br>\$1,575<br>\$2,667<br>\$2,495                                                                                                                                                                                                                                                                                                                                                                                                                                                                                                                                                                                                                                                                                                                                                                                                                                                                                                                                                                                                                                                                                                                                                                                                                                                                                                                                                                                                                                                                                                                                                                                                                                                                                                                                                                                                                                                                                                                                                                                                                                                                                                                                                                                                                                                                                                                                                                                                                                                                                                                                                                                                                                                                                                                                                                                                                                                                                                                                                                                                                                                                                                                                                                                                                                                                                             | \$1,520<br>\$1,482<br>\$1,134<br>\$1,575<br>\$2,670<br>\$2,695                                                                                                                                                                                 | \$1,520<br>\$1,602<br>\$1,139<br>\$1,575<br>\$2,670<br>\$2,707                                                                                                                          | \$1,610<br>\$1,659<br>\$1,162<br>\$1,575<br>\$2,697<br>\$2,748                                                                                                                                                | \$1,976<br>\$1,660<br>\$1,162<br>\$1,575<br>\$2,727<br>\$2,683                                                                                                                                                                                            | \$2,160<br>\$1,666<br>\$1,162<br>\$1,575<br>\$2,793<br>\$2,669                                                                                                                                                                      |
| Glenwood Spgs Metro Area<br>Grand Junction Metro Area | pre 1970<br>1970s<br>1980s<br>1990s<br>2000s<br>2010s<br>2020s<br>pre 1970                                                                                                                                                                                                                                                                                                                                        |                                          |                                          |                                          |                                          |                                          |                                                                                                                                                                  |                                          |                                          | \$833<br>\$1,350<br>\$2,234<br>\$2,294<br>\$1,145                                                                                                                                                     | \$1,368<br>\$894<br>\$1,350<br>\$2,259<br>\$2,390<br>\$1,119                                                                                                                                     | \$1,418<br>\$1,370<br>\$894<br>\$1,350<br>\$2,170<br>\$2,551<br>\$1,126                                                                                                                                                           | \$1,370<br>\$960<br>\$1,350<br>\$2,170<br>\$2,587<br>\$1,216                                                                                                                      | \$1,412<br>\$960<br>\$1,350<br>\$2,170<br>\$2,639<br>\$1,262                                                                                                                                                                                                                                                                                                                                                                                                                                                                                                                                                                                                                                                                                                                                                                                                                                                                                                                                                                                                                                                                                                                                                                                                                                                                                                                                                                                                                                                                                                                                                                                                                                                                                                                                                                                                                                                                                                                                                                                                                                                                                                                                                                                                                                                                                                                                                                                                                                                                                                                                                                                                                                                                                                                                                                                                                                                                                                                                                                                                                                                                                                                                                                                                                                                                                    | \$1,412<br>\$1,097<br>\$1,575<br>\$2,505<br>\$2,818<br>\$1,258                                                                                                                                     | \$1,462<br>\$1,097<br>\$1,575<br>\$2,667<br>\$2,495<br>\$1,160                                                                                                                                                                                                                                                                                                                                                                                                                                                                                                                                                                                                                                                                                                                                                                                                                                                                                                                                                                                                                                                                                                                                                                                                                                                                                                                                                                                                                                                                                                                                                                                                                                                                                                                                                                                                                                                                                                                                                                                                                                                                                                                                                                                                                                                                                                                                                                                                                                                                                                                                                                                                                                                                                                                                                                                                                                                                                                                                                                                                                                                                                                                                                                                                                                                                                  | \$1,520<br>\$1,482<br>\$1,134<br>\$1,575<br>\$2,670<br>\$2,695<br>\$1,163                                                                                                                                                                      | \$1,520<br>\$1,602<br>\$1,139<br>\$1,575<br>\$2,670<br>\$2,707<br>\$1,168                                                                                                               | \$1,610<br>\$1,659<br>\$1,162<br>\$1,575<br>\$2,697<br>\$2,748<br>\$1,152                                                                                                                                     | \$1,976<br>\$1,660<br>\$1,162<br>\$1,575<br>\$2,727<br>\$2,683<br>\$1,107                                                                                                                                                                                 | \$2,160<br>\$1,666<br>\$1,162<br>\$1,575<br>\$2,793<br>\$2,669<br>\$1,094                                                                                                                                                           |
|                                                       | pre 1970<br>1970s<br>1980s<br>2000s<br>2010s<br>2020s<br>pre 1970<br>1970s                                                                                                                                                                                                                                                                                                                                        |                                          |                                          |                                          |                                          |                                          |                                                                                                                                                                  |                                          |                                          | \$833<br>\$1,350<br>\$2,234<br>\$2,294<br>\$1,145<br>\$983                                                                                                                                            | \$1,368<br>\$894<br>\$1,350<br>\$2,259<br>\$2,390<br>\$1,119<br>\$1,023                                                                                                                          | \$1,418<br>\$1,370<br>\$894<br>\$1,350<br>\$2,170<br>\$2,551<br>\$1,126<br>\$1,020                                                                                                                                                | \$1,370<br>\$960<br>\$1,350<br>\$2,170<br>\$2,587<br>\$1,216<br>\$1,019                                                                                                           | \$1,412<br>\$960<br>\$1,350<br>\$2,170<br>\$2,639<br>\$1,262<br>\$1,061                                                                                                                                                                                                                                                                                                                                                                                                                                                                                                                                                                                                                                                                                                                                                                                                                                                                                                                                                                                                                                                                                                                                                                                                                                                                                                                                                                                                                                                                                                                                                                                                                                                                                                                                                                                                                                                                                                                                                                                                                                                                                                                                                                                                                                                                                                                                                                                                                                                                                                                                                                                                                                                                                                                                                                                                                                                                                                                                                                                                                                                                                                                                                                                                                                                                         | \$1,412<br>\$1,097<br>\$1,575<br>\$2,505<br>\$2,818<br>\$1,258<br>\$1,071                                                                                                                          | \$1,462<br>\$1,097<br>\$1,575<br>\$2,667<br>\$2,495<br>\$1,160<br>\$1,058                                                                                                                                                                                                                                                                                                                                                                                                                                                                                                                                                                                                                                                                                                                                                                                                                                                                                                                                                                                                                                                                                                                                                                                                                                                                                                                                                                                                                                                                                                                                                                                                                                                                                                                                                                                                                                                                                                                                                                                                                                                                                                                                                                                                                                                                                                                                                                                                                                                                                                                                                                                                                                                                                                                                                                                                                                                                                                                                                                                                                                                                                                                                                                                                                                                                       | \$1,520<br>\$1,482<br>\$1,134<br>\$1,575<br>\$2,670<br>\$2,695<br>\$1,163<br>\$1,068                                                                                                                                                           | \$1,520<br>\$1,602<br>\$1,139<br>\$1,575<br>\$2,670<br>\$2,707<br>\$1,168<br>\$1,076                                                                                                    | \$1,610<br>\$1,659<br>\$1,162<br>\$1,575<br>\$2,697<br>\$2,748<br>\$1,152<br>\$1,101                                                                                                                          | \$1,976<br>\$1,660<br>\$1,162<br>\$1,575<br>\$2,727<br>\$2,683<br>\$1,107<br>\$1,128                                                                                                                                                                      | \$2,160<br>\$1,666<br>\$1,162<br>\$1,575<br>\$2,793<br>\$2,669<br>\$1,094<br>\$1,138                                                                                                                                                |
|                                                       | pre 1970<br>1970s<br>1980s<br>1990s<br>2000s<br>2010s<br>2020s<br>pre 1970<br>1970s<br>1980s                                                                                                                                                                                                                                                                                                                      |                                          |                                          |                                          |                                          |                                          |                                                                                                                                                                  |                                          |                                          | \$833<br>\$1,350<br>\$2,234<br>\$2,294<br>\$1,145<br>\$983<br>\$960                                                                                                                                   | \$1,368<br>\$894<br>\$1,350<br>\$2,259<br>\$2,390<br>\$1,119<br>\$1,023<br>\$1,003                                                                                                               | \$1,418<br>\$1,370<br>\$894<br>\$1,350<br>\$2,170<br>\$2,551<br>\$1,126<br>\$1,020<br>\$988                                                                                                                                       | \$1,370<br>\$960<br>\$1,350<br>\$2,170<br>\$2,587<br>\$1,216<br>\$1,019<br>\$955                                                                                                  | \$1,412<br>\$960<br>\$1,350<br>\$2,170<br>\$2,639<br>\$1,262<br>\$1,061<br>\$1,022                                                                                                                                                                                                                                                                                                                                                                                                                                                                                                                                                                                                                                                                                                                                                                                                                                                                                                                                                                                                                                                                                                                                                                                                                                                                                                                                                                                                                                                                                                                                                                                                                                                                                                                                                                                                                                                                                                                                                                                                                                                                                                                                                                                                                                                                                                                                                                                                                                                                                                                                                                                                                                                                                                                                                                                                                                                                                                                                                                                                                                                                                                                                                                                                                                                              | \$1,412<br>\$1,097<br>\$1,575<br>\$2,505<br>\$2,818<br>\$1,258<br>\$1,071<br>\$997                                                                                                                 | \$1,462<br>\$1,097<br>\$1,575<br>\$2,667<br>\$2,495<br>\$1,160<br>\$1,058<br>\$1,013                                                                                                                                                                                                                                                                                                                                                                                                                                                                                                                                                                                                                                                                                                                                                                                                                                                                                                                                                                                                                                                                                                                                                                                                                                                                                                                                                                                                                                                                                                                                                                                                                                                                                                                                                                                                                                                                                                                                                                                                                                                                                                                                                                                                                                                                                                                                                                                                                                                                                                                                                                                                                                                                                                                                                                                                                                                                                                                                                                                                                                                                                                                                                                                                                                                            | \$1,520<br>\$1,482<br>\$1,134<br>\$1,575<br>\$2,670<br>\$2,695<br>\$1,163<br>\$1,068<br>\$1,013                                                                                                                                                | \$1,520<br>\$1,602<br>\$1,139<br>\$1,575<br>\$2,670<br>\$2,707<br>\$1,168<br>\$1,076<br>\$1,013                                                                                         | \$1,610<br>\$1,659<br>\$1,162<br>\$1,575<br>\$2,697<br>\$2,748<br>\$1,152<br>\$1,101<br>\$1,013                                                                                                               | \$1,976<br>\$1,660<br>\$1,162<br>\$1,575<br>\$2,727<br>\$2,683<br>\$1,107<br>\$1,128<br>\$1,030                                                                                                                                                           | \$2,160<br>\$1,666<br>\$1,162<br>\$1,575<br>\$2,793<br>\$2,669<br>\$1,094<br>\$1,138<br>\$1,031                                                                                                                                     |
|                                                       | pre 1970<br>1970s<br>1980s<br>1990s<br>2000s<br>2010s<br>2020s<br>pre 1970<br>1970s<br>1980s<br>1990s                                                                                                                                                                                                                                                                                                             |                                          |                                          |                                          |                                          |                                          |                                                                                                                                                                  |                                          |                                          | \$833<br>\$1,350<br>\$2,234<br>\$2,294<br>\$1,145<br>\$983<br>\$960<br>\$906                                                                                                                          | \$1,368<br>\$894<br>\$1,350<br>\$2,259<br>\$2,390<br>\$1,119<br>\$1,023<br>\$1,003<br>\$922                                                                                                      | \$1,418<br>\$1,370<br>\$894<br>\$1,350<br>\$2,170<br>\$2,551<br>\$1,126<br>\$1,020<br>\$988<br>\$922                                                                                                                              | \$1,370<br>\$960<br>\$1,350<br>\$2,170<br>\$2,587<br>\$1,216<br>\$1,019<br>\$955<br>\$941                                                                                         | \$1,412<br>\$960<br>\$1,350<br>\$2,170<br>\$2,639<br>\$1,262<br>\$1,061<br>\$1,022<br>\$1,017                                                                                                                                                                                                                                                                                                                                                                                                                                                                                                                                                                                                                                                                                                                                                                                                                                                                                                                                                                                                                                                                                                                                                                                                                                                                                                                                                                                                                                                                                                                                                                                                                                                                                                                                                                                                                                                                                                                                                                                                                                                                                                                                                                                                                                                                                                                                                                                                                                                                                                                                                                                                                                                                                                                                                                                                                                                                                                                                                                                                                                                                                                                                                                                                                                                   | \$1,412<br>\$1,097<br>\$1,575<br>\$2,505<br>\$2,818<br>\$1,258<br>\$1,071<br>\$997<br>\$1,017                                                                                                      | \$1,462<br>\$1,097<br>\$1,575<br>\$2,667<br>\$2,495<br>\$1,160<br>\$1,058<br>\$1,013<br>\$1,011                                                                                                                                                                                                                                                                                                                                                                                                                                                                                                                                                                                                                                                                                                                                                                                                                                                                                                                                                                                                                                                                                                                                                                                                                                                                                                                                                                                                                                                                                                                                                                                                                                                                                                                                                                                                                                                                                                                                                                                                                                                                                                                                                                                                                                                                                                                                                                                                                                                                                                                                                                                                                                                                                                                                                                                                                                                                                                                                                                                                                                                                                                                                                                                                                                                 | \$1,520<br>\$1,482<br>\$1,134<br>\$1,575<br>\$2,670<br>\$2,695<br>\$1,163<br>\$1,068<br>\$1,013<br>\$1,011                                                                                                                                     | \$1,520<br>\$1,602<br>\$1,139<br>\$1,575<br>\$2,670<br>\$2,707<br>\$1,168<br>\$1,076<br>\$1,013<br>\$1,019                                                                              | \$1,610<br>\$1,659<br>\$1,162<br>\$1,575<br>\$2,697<br>\$2,748<br>\$1,152<br>\$1,101<br>\$1,013<br>\$1,019                                                                                                    | \$1,976<br>\$1,660<br>\$1,162<br>\$1,575<br>\$2,727<br>\$2,683<br>\$1,107<br>\$1,128<br>\$1,030<br>\$1,028                                                                                                                                                | \$2,160<br>\$1,666<br>\$1,162<br>\$1,575<br>\$2,793<br>\$2,669<br>\$1,094<br>\$1,138<br>\$1,031<br>\$1,035                                                                                                                          |
|                                                       | pre 1970<br>1970s<br>1980s<br>1990s<br>2000s<br>2010s<br>2020s<br>pre 1970<br>1970s<br>1980s                                                                                                                                                                                                                                                                                                                      |                                          |                                          |                                          |                                          |                                          |                                                                                                                                                                  |                                          |                                          | \$833<br>\$1,350<br>\$2,234<br>\$2,294<br>\$1,145<br>\$983<br>\$960                                                                                                                                   | \$1,368<br>\$894<br>\$1,350<br>\$2,259<br>\$2,390<br>\$1,119<br>\$1,023<br>\$1,003<br>\$922<br>\$1,100                                                                                           | \$1,418<br>\$1,370<br>\$894<br>\$1,350<br>\$2,170<br>\$2,551<br>\$1,126<br>\$1,020<br>\$988<br>\$922<br>\$1,133                                                                                                                   | \$1,370<br>\$960<br>\$1,350<br>\$2,170<br>\$2,587<br>\$1,216<br>\$1,019<br>\$955<br>\$941<br>\$1,167                                                                              | \$1,412<br>\$960<br>\$1,350<br>\$2,170<br>\$2,639<br>\$1,262<br>\$1,061<br>\$1,022                                                                                                                                                                                                                                                                                                                                                                                                                                                                                                                                                                                                                                                                                                                                                                                                                                                                                                                                                                                                                                                                                                                                                                                                                                                                                                                                                                                                                                                                                                                                                                                                                                                                                                                                                                                                                                                                                                                                                                                                                                                                                                                                                                                                                                                                                                                                                                                                                                                                                                                                                                                                                                                                                                                                                                                                                                                                                                                                                                                                                                                                                                                                                                                                                                                              | \$1,412<br>\$1,097<br>\$1,575<br>\$2,505<br>\$2,818<br>\$1,258<br>\$1,071<br>\$997<br>\$1,017<br>\$1,167                                                                                           | \$1,462<br>\$1,097<br>\$1,575<br>\$2,667<br>\$2,495<br>\$1,058<br>\$1,013<br>\$1,011<br>\$1,167                                                                                                                                                                                                                                                                                                                                                                                                                                                                                                                                                                                                                                                                                                                                                                                                                                                                                                                                                                                                                                                                                                                                                                                                                                                                                                                                                                                                                                                                                                                                                                                                                                                                                                                                                                                                                                                                                                                                                                                                                                                                                                                                                                                                                                                                                                                                                                                                                                                                                                                                                                                                                                                                                                                                                                                                                                                                                                                                                                                                                                                                                                                                                                                                                                                 | \$1,520<br>\$1,482<br>\$1,134<br>\$1,575<br>\$2,670<br>\$2,695<br>\$1,163<br>\$1,068<br>\$1,013<br>\$1,011<br>\$1,167                                                                                                                          | \$1,520<br>\$1,602<br>\$1,139<br>\$1,575<br>\$2,670<br>\$2,707<br>\$1,168<br>\$1,076<br>\$1,013<br>\$1,019<br>\$1,200                                                                   | \$1,610<br>\$1,659<br>\$1,162<br>\$1,575<br>\$2,697<br>\$2,748<br>\$1,152<br>\$1,101<br>\$1,013<br>\$1,019<br>\$1,300                                                                                         | \$1,976<br>\$1,660<br>\$1,162<br>\$1,575<br>\$2,727<br>\$2,683<br>\$1,107<br>\$1,128<br>\$1,030<br>\$1,028<br>\$1,300                                                                                                                                     | \$2,160<br>\$1,666<br>\$1,162<br>\$1,575<br>\$2,793<br>\$2,669<br>\$1,094<br>\$1,138<br>\$1,031                                                                                                                                     |
|                                                       | pre 1970<br>1970s<br>1980s<br>1990s<br>2000s<br>2010s<br>2020s<br>pre 1970<br>1970s<br>1980s<br>1990s                                                                                                                                                                                                                                                                                                             |                                          |                                          |                                          |                                          |                                          |                                                                                                                                                                  |                                          |                                          | \$833<br>\$1,350<br>\$2,234<br>\$2,294<br>\$1,145<br>\$983<br>\$960<br>\$906                                                                                                                          | \$1,368<br>\$894<br>\$1,350<br>\$2,259<br>\$2,390<br>\$1,119<br>\$1,023<br>\$1,003<br>\$922                                                                                                      | \$1,418<br>\$1,370<br>\$894<br>\$1,350<br>\$2,170<br>\$2,551<br>\$1,126<br>\$1,020<br>\$988<br>\$922                                                                                                                              | \$1,370<br>\$960<br>\$1,350<br>\$2,170<br>\$2,587<br>\$1,216<br>\$1,019<br>\$955<br>\$941                                                                                         | \$1,412<br>\$960<br>\$1,350<br>\$2,170<br>\$2,639<br>\$1,262<br>\$1,061<br>\$1,022<br>\$1,017                                                                                                                                                                                                                                                                                                                                                                                                                                                                                                                                                                                                                                                                                                                                                                                                                                                                                                                                                                                                                                                                                                                                                                                                                                                                                                                                                                                                                                                                                                                                                                                                                                                                                                                                                                                                                                                                                                                                                                                                                                                                                                                                                                                                                                                                                                                                                                                                                                                                                                                                                                                                                                                                                                                                                                                                                                                                                                                                                                                                                                                                                                                                                                                                                                                   | \$1,412<br>\$1,097<br>\$1,575<br>\$2,505<br>\$2,818<br>\$1,258<br>\$1,071<br>\$997<br>\$1,017                                                                                                      | \$1,462<br>\$1,097<br>\$1,575<br>\$2,667<br>\$2,495<br>\$1,160<br>\$1,058<br>\$1,013<br>\$1,011                                                                                                                                                                                                                                                                                                                                                                                                                                                                                                                                                                                                                                                                                                                                                                                                                                                                                                                                                                                                                                                                                                                                                                                                                                                                                                                                                                                                                                                                                                                                                                                                                                                                                                                                                                                                                                                                                                                                                                                                                                                                                                                                                                                                                                                                                                                                                                                                                                                                                                                                                                                                                                                                                                                                                                                                                                                                                                                                                                                                                                                                                                                                                                                                                                                 | \$1,520<br>\$1,482<br>\$1,134<br>\$1,575<br>\$2,670<br>\$2,695<br>\$1,163<br>\$1,068<br>\$1,013<br>\$1,011                                                                                                                                     | \$1,520<br>\$1,602<br>\$1,139<br>\$1,575<br>\$2,670<br>\$2,707<br>\$1,168<br>\$1,076<br>\$1,013<br>\$1,019                                                                              | \$1,610<br>\$1,659<br>\$1,162<br>\$1,575<br>\$2,697<br>\$2,748<br>\$1,152<br>\$1,101<br>\$1,013<br>\$1,019                                                                                                    | \$1,976<br>\$1,660<br>\$1,162<br>\$1,575<br>\$2,727<br>\$2,683<br>\$1,107<br>\$1,128<br>\$1,030<br>\$1,028                                                                                                                                                | \$2,160<br>\$1,666<br>\$1,162<br>\$1,575<br>\$2,793<br>\$2,669<br>\$1,094<br>\$1,138<br>\$1,031<br>\$1,035                                                                                                                          |
|                                                       | pre 1970<br>1970s<br>1980s<br>1990s<br>2000s<br>2010s<br>2020s<br>pre 1970<br>1970s<br>1980s<br>1990s<br>2000s                                                                                                                                                                                                                                                                                                    |                                          |                                          |                                          |                                          |                                          |                                                                                                                                                                  |                                          |                                          | \$833<br>\$1,350<br>\$2,234<br>\$2,294<br>\$1,145<br>\$983<br>\$960<br>\$906<br>\$1,100                                                                                                               | \$1,368<br>\$894<br>\$1,350<br>\$2,259<br>\$2,390<br>\$1,119<br>\$1,023<br>\$1,003<br>\$922<br>\$1,100                                                                                           | \$1,418<br>\$1,370<br>\$894<br>\$1,350<br>\$2,170<br>\$2,551<br>\$1,126<br>\$1,020<br>\$988<br>\$922<br>\$1,133                                                                                                                   | \$1,370<br>\$960<br>\$1,350<br>\$2,170<br>\$2,587<br>\$1,216<br>\$1,019<br>\$955<br>\$941<br>\$1,167                                                                              | \$1,412<br>\$960<br>\$1,350<br>\$2,170<br>\$2,639<br>\$1,262<br>\$1,061<br>\$1,022<br>\$1,017<br>\$1,167                                                                                                                                                                                                                                                                                                                                                                                                                                                                                                                                                                                                                                                                                                                                                                                                                                                                                                                                                                                                                                                                                                                                                                                                                                                                                                                                                                                                                                                                                                                                                                                                                                                                                                                                                                                                                                                                                                                                                                                                                                                                                                                                                                                                                                                                                                                                                                                                                                                                                                                                                                                                                                                                                                                                                                                                                                                                                                                                                                                                                                                                                                                                                                                                                                        | \$1,412<br>\$1,097<br>\$1,575<br>\$2,505<br>\$2,818<br>\$1,258<br>\$1,071<br>\$997<br>\$1,017<br>\$1,167                                                                                           | \$1,462<br>\$1,097<br>\$1,575<br>\$2,667<br>\$2,495<br>\$1,060<br>\$1,058<br>\$1,013<br>\$1,011<br>\$1,167                                                                                                                                                                                                                                                                                                                                                                                                                                                                                                                                                                                                                                                                                                                                                                                                                                                                                                                                                                                                                                                                                                                                                                                                                                                                                                                                                                                                                                                                                                                                                                                                                                                                                                                                                                                                                                                                                                                                                                                                                                                                                                                                                                                                                                                                                                                                                                                                                                                                                                                                                                                                                                                                                                                                                                                                                                                                                                                                                                                                                                                                                                                                                                                                                                      | \$1,520<br>\$1,482<br>\$1,134<br>\$1,575<br>\$2,670<br>\$2,695<br>\$1,163<br>\$1,068<br>\$1,013<br>\$1,011<br>\$1,167                                                                                                                          | \$1,520<br>\$1,602<br>\$1,139<br>\$1,575<br>\$2,670<br>\$2,707<br>\$1,168<br>\$1,076<br>\$1,013<br>\$1,019<br>\$1,200                                                                   | \$1,610<br>\$1,659<br>\$1,162<br>\$1,575<br>\$2,697<br>\$2,748<br>\$1,152<br>\$1,101<br>\$1,013<br>\$1,019<br>\$1,300                                                                                         | \$1,976<br>\$1,660<br>\$1,162<br>\$1,575<br>\$2,727<br>\$2,683<br>\$1,107<br>\$1,128<br>\$1,030<br>\$1,028<br>\$1,300                                                                                                                                     | \$2,160<br>\$1,666<br>\$1,162<br>\$1,575<br>\$2,793<br>\$2,669<br>\$1,094<br>\$1,138<br>\$1,031<br>\$1,035<br>\$1,300                                                                                                               |
| Grand Junction Metro Area                             | pre 1970<br>1970s<br>1980s<br>1990s<br>2000s<br>2010s<br>2020s<br>pre 1970<br>1970s<br>1980s<br>1990s<br>2000s<br>2010s<br>2020s                                                                                                                                                                                                                                                                                  | \$989                                    | \$991                                    | \$991                                    | \$995                                    | \$1.014                                  | \$1.071                                                                                                                                                          | \$1.068                                  | \$1.076                                  | \$833<br>\$1,350<br>\$2,234<br>\$2,294<br>\$1,145<br>\$983<br>\$960<br>\$906<br>\$1,100<br>\$1,450<br>\$1,422                                                                                         | \$1,368<br>\$894<br>\$1,350<br>\$2,259<br>\$2,390<br>\$1,119<br>\$1,023<br>\$1,003<br>\$922<br>\$1,100<br>\$1,386<br>\$1,483                                                                     | \$1,418<br>\$1,370<br>\$894<br>\$1,350<br>\$2,170<br>\$2,551<br>\$1,126<br>\$1,020<br>\$988<br>\$922<br>\$1,133<br>\$1,432<br>\$1,483                                                                                             | \$1,370<br>\$960<br>\$1,350<br>\$2,170<br>\$2,587<br>\$1,216<br>\$1,019<br>\$955<br>\$941<br>\$1,167<br>\$1,540<br>\$1,517                                                        | \$1,412<br>\$960<br>\$1,350<br>\$2,170<br>\$2,639<br>\$1,262<br>\$1,061<br>\$1,022<br>\$1,017<br>\$1,017<br>\$1,167<br>\$1,486<br>\$1,528                                                                                                                                                                                                                                                                                                                                                                                                                                                                                                                                                                                                                                                                                                                                                                                                                                                                                                                                                                                                                                                                                                                                                                                                                                                                                                                                                                                                                                                                                                                                                                                                                                                                                                                                                                                                                                                                                                                                                                                                                                                                                                                                                                                                                                                                                                                                                                                                                                                                                                                                                                                                                                                                                                                                                                                                                                                                                                                                                                                                                                                                                                                                                                                                       | \$1,412<br>\$1,097<br>\$1,575<br>\$2,505<br>\$2,818<br>\$1,258<br>\$1,071<br>\$1,017<br>\$1,017<br>\$1,167<br>\$1,599<br>\$1,530                                                                   | \$1,462<br>\$1,097<br>\$1,575<br>\$2,667<br>\$2,495<br>\$1,160<br>\$1,058<br>\$1,013<br>\$1,011<br>\$1,167<br>\$1,599<br>\$1,572                                                                                                                                                                                                                                                                                                                                                                                                                                                                                                                                                                                                                                                                                                                                                                                                                                                                                                                                                                                                                                                                                                                                                                                                                                                                                                                                                                                                                                                                                                                                                                                                                                                                                                                                                                                                                                                                                                                                                                                                                                                                                                                                                                                                                                                                                                                                                                                                                                                                                                                                                                                                                                                                                                                                                                                                                                                                                                                                                                                                                                                                                                                                                                                                                | \$1,520<br>\$1,482<br>\$1,134<br>\$1,575<br>\$2,670<br>\$2,695<br>\$1,163<br>\$1,018<br>\$1,011<br>\$1,167<br>\$1,595<br>\$1,595<br>\$1,561                                                                                                    | \$1,520<br>\$1,602<br>\$1,139<br>\$1,575<br>\$2,670<br>\$2,707<br>\$1,168<br>\$1,076<br>\$1,013<br>\$1,019<br>\$1,200<br>\$1,595<br>\$1,562                                             | \$1,610<br>\$1,659<br>\$1,162<br>\$1,575<br>\$2,697<br>\$2,748<br>\$1,152<br>\$1,151<br>\$1,013<br>\$1,019<br>\$1,009<br>\$1,595<br>\$1,582                                                                   | \$1,976<br>\$1,660<br>\$1,162<br>\$1,575<br>\$2,727<br>\$2,683<br>\$1,107<br>\$1,128<br>\$1,030<br>\$1,028<br>\$1,300<br>\$1,593<br>\$1,613                                                                                                               | \$2,160<br>\$1,666<br>\$1,162<br>\$1,575<br>\$2,793<br>\$2,669<br>\$1,094<br>\$1,138<br>\$1,031<br>\$1,035<br>\$1,300<br>\$1,601<br>\$1,613                                                                                         |
|                                                       | pre 1970<br>1970s<br>1980s<br>1990s<br>2000s<br>2010s<br>2020s<br>pre 1970<br>1970s<br>1980s<br>1990s<br>2000s<br>2010s<br>2020s<br>pre 1970                                                                                                                                                                                                                                                                      |                                          |                                          | \$991                                    | \$995                                    | \$1,014<br>\$1.047                       | \$1,071                                                                                                                                                          | \$1,068                                  | \$1,076                                  | \$833<br>\$1,350<br>\$2,234<br>\$2,294<br>\$1,145<br>\$983<br>\$960<br>\$906<br>\$1,100<br>\$1,450<br>\$1,450<br>\$1,422<br>\$1,070                                                                   | \$1,368<br>\$894<br>\$1,350<br>\$2,259<br>\$2,390<br>\$1,119<br>\$1,023<br>\$1,003<br>\$1,203<br>\$1,003<br>\$1,386<br>\$1,483<br>\$1,085                                                        | \$1,418<br>\$1,370<br>\$894<br>\$1,350<br>\$2,170<br>\$2,551<br>\$1,126<br>\$1,020<br>\$988<br>\$922<br>\$1,133<br>\$1,432<br>\$1,433<br>\$1,433<br>\$1,095                                                                       | \$1,370<br>\$960<br>\$1,350<br>\$2,170<br>\$2,587<br>\$1,216<br>\$1,019<br>\$955<br>\$941<br>\$1,167<br>\$1,540<br>\$1,517<br>\$1,143                                             | \$1,412<br>\$960<br>\$1,350<br>\$2,170<br>\$2,639<br>\$1,262<br>\$1,061<br>\$1,022<br>\$1,017<br>\$1,167<br>\$1,486<br>\$1,528<br>\$1,096                                                                                                                                                                                                                                                                                                                                                                                                                                                                                                                                                                                                                                                                                                                                                                                                                                                                                                                                                                                                                                                                                                                                                                                                                                                                                                                                                                                                                                                                                                                                                                                                                                                                                                                                                                                                                                                                                                                                                                                                                                                                                                                                                                                                                                                                                                                                                                                                                                                                                                                                                                                                                                                                                                                                                                                                                                                                                                                                                                                                                                                                                                                                                                                                       | \$1,412<br>\$1,097<br>\$1,575<br>\$2,505<br>\$2,818<br>\$1,258<br>\$1,071<br>\$1,017<br>\$1,017<br>\$1,167<br>\$1,599<br>\$1,530<br>\$1,108                                                        | \$1,462<br>\$1,097<br>\$1,575<br>\$2,667<br>\$2,495<br>\$1,068<br>\$1,013<br>\$1,011<br>\$1,011<br>\$1,167<br>\$1,599<br>\$1,572<br>\$1,118                                                                                                                                                                                                                                                                                                                                                                                                                                                                                                                                                                                                                                                                                                                                                                                                                                                                                                                                                                                                                                                                                                                                                                                                                                                                                                                                                                                                                                                                                                                                                                                                                                                                                                                                                                                                                                                                                                                                                                                                                                                                                                                                                                                                                                                                                                                                                                                                                                                                                                                                                                                                                                                                                                                                                                                                                                                                                                                                                                                                                                                                                                                                                                                                     | \$1,520<br>\$1,482<br>\$1,134<br>\$1,575<br>\$2,670<br>\$2,695<br>\$1,163<br>\$1,068<br>\$1,013<br>\$1,011<br>\$1,167<br>\$1,595<br>\$1,561<br>\$1,118                                                                                         | \$1,520<br>\$1,602<br>\$1,139<br>\$1,575<br>\$2,670<br>\$2,707<br>\$1,168<br>\$1,076<br>\$1,013<br>\$1,019<br>\$1,200<br>\$1,595<br>\$1,562<br>\$1,112                                  | \$1,610<br>\$1,659<br>\$1,162<br>\$1,575<br>\$2,697<br>\$2,748<br>\$1,152<br>\$1,101<br>\$1,013<br>\$1,019<br>\$1,300<br>\$1,592<br>\$1,582<br>\$1,112                                                        | \$1,976<br>\$1,660<br>\$1,162<br>\$1,575<br>\$2,727<br>\$2,683<br>\$1,107<br>\$1,128<br>\$1,030<br>\$1,028<br>\$1,300<br>\$1,593<br>\$1,613<br>\$1,182                                                                                                    | \$2,160<br>\$1,666<br>\$1,162<br>\$1,575<br>\$2,793<br>\$2,669<br>\$1,094<br>\$1,031<br>\$1,035<br>\$1,300<br>\$1,601<br>\$1,613<br>\$1,188                                                                                         |
| Grand Junction Metro Area                             | pre 1970<br>1970s<br>1980s<br>1990s<br>2000s<br>2010s<br>2020s<br>pre 1970<br>1970s<br>1980s<br>1990s<br>2000s<br>2010s<br>2020s<br>pre 1970<br>1970s                                                                                                                                                                                                                                                             | \$1,037                                  | \$1,033                                  | \$1,039                                  | \$1,044                                  | \$1,047                                  | \$1,078                                                                                                                                                          | \$1,111                                  | \$1,135                                  | \$833<br>\$1,350<br>\$2,234<br>\$2,294<br>\$1,145<br>\$983<br>\$960<br>\$906<br>\$1,100<br>\$1,450<br>\$1,450<br>\$1,450<br>\$1,422<br>\$1,070<br>\$1,170                                             | \$1,368<br>\$894<br>\$1,350<br>\$2,259<br>\$2,390<br>\$1,019<br>\$1,023<br>\$1,023<br>\$1,020<br>\$1,386<br>\$1,483<br>\$1,085<br>\$1,212                                                        | \$1,418<br>\$1,370<br>\$894<br>\$1,350<br>\$2,170<br>\$2,551<br>\$1,126<br>\$1,020<br>\$982<br>\$922<br>\$1,133<br>\$1,432<br>\$1,433<br>\$1,095<br>\$1,215                                                                       | \$1,370<br>\$960<br>\$1,350<br>\$2,170<br>\$1,216<br>\$1,019<br>\$955<br>\$941<br>\$1,167<br>\$1,540<br>\$1,517<br>\$1,143<br>\$1,215                                             | \$1,412<br>\$960<br>\$1,350<br>\$2,170<br>\$2,639<br>\$1,061<br>\$1,022<br>\$1,017<br>\$1,167<br>\$1,486<br>\$1,528<br>\$1,096<br>\$1,237                                                                                                                                                                                                                                                                                                                                                                                                                                                                                                                                                                                                                                                                                                                                                                                                                                                                                                                                                                                                                                                                                                                                                                                                                                                                                                                                                                                                                                                                                                                                                                                                                                                                                                                                                                                                                                                                                                                                                                                                                                                                                                                                                                                                                                                                                                                                                                                                                                                                                                                                                                                                                                                                                                                                                                                                                                                                                                                                                                                                                                                                                                                                                                                                       | \$1,412<br>\$1,097<br>\$1,575<br>\$2,505<br>\$2,818<br>\$1,071<br>\$1,071<br>\$1,167<br>\$1,599<br>\$1,599<br>\$1,108<br>\$1,265                                                                   | \$1,462<br>\$1,097<br>\$1,575<br>\$2,667<br>\$2,495<br>\$1,058<br>\$1,058<br>\$1,013<br>\$1,011<br>\$1,167<br>\$1,599<br>\$1,572<br>\$1,118<br>\$1,261                                                                                                                                                                                                                                                                                                                                                                                                                                                                                                                                                                                                                                                                                                                                                                                                                                                                                                                                                                                                                                                                                                                                                                                                                                                                                                                                                                                                                                                                                                                                                                                                                                                                                                                                                                                                                                                                                                                                                                                                                                                                                                                                                                                                                                                                                                                                                                                                                                                                                                                                                                                                                                                                                                                                                                                                                                                                                                                                                                                                                                                                                                                                                                                          | \$1,520<br>\$1,482<br>\$1,134<br>\$1,575<br>\$2,670<br>\$2,695<br>\$1,163<br>\$1,068<br>\$1,013<br>\$1,011<br>\$1,167<br>\$1,595<br>\$1,595<br>\$1,118<br>\$1,248                                                                              | \$1,520<br>\$1,602<br>\$1,139<br>\$1,575<br>\$2,670<br>\$2,707<br>\$1,168<br>\$1,076<br>\$1,013<br>\$1,019<br>\$1,200<br>\$1,595<br>\$1,562<br>\$1,112<br>\$1,255                       | \$1,610<br>\$1,659<br>\$1,162<br>\$1,575<br>\$2,697<br>\$2,748<br>\$1,152<br>\$1,101<br>\$1,013<br>\$1,019<br>\$1,300<br>\$1,595<br>\$1,582<br>\$1,112<br>\$1,112                                             | \$1,976<br>\$1,660<br>\$1,162<br>\$1,575<br>\$2,727<br>\$2,683<br>\$1,107<br>\$1,128<br>\$1,020<br>\$1,028<br>\$1,000<br>\$1,593<br>\$1,613<br>\$1,182<br>\$1,293                                                                                         | \$2,160<br>\$1,666<br>\$1,162<br>\$1,575<br>\$2,793<br>\$2,669<br>\$1,094<br>\$1,035<br>\$1,035<br>\$1,300<br>\$1,601<br>\$1,613<br>\$1,188<br>\$1,282                                                                              |
| Grand Junction Metro Area                             | pre 1970<br>1970s<br>1980s<br>2000s<br>2010s<br>2020s<br>pre 1970<br>1980s<br>1980s<br>2000s<br>2010s<br>2020s<br>pre 1970<br>1970s<br>1980s                                                                                                                                                                                                                                                                      | \$1,037<br>\$1,273                       | \$1,033<br>\$1,305                       | \$1,039<br>\$1,355                       | \$1,044<br>\$1,350                       | \$1,047<br>\$1,462                       | \$1,078<br>\$1,417                                                                                                                                               | \$1,111<br>\$1,517                       | \$1,135<br>\$1,587                       | \$833<br>\$1,350<br>\$2,234<br>\$1,145<br>\$983<br>\$960<br>\$906<br>\$1,100<br>\$1,450<br>\$1,450<br>\$1,422<br>\$1,070<br>\$1,572                                                                   | \$1,368<br>\$894<br>\$1,350<br>\$2,259<br>\$2,390<br>\$1,119<br>\$1,003<br>\$1,003<br>\$922<br>\$1,100<br>\$1,386<br>\$1,483<br>\$1,085<br>\$1,212<br>\$1,505                                    | \$1,418<br>\$1,370<br>\$894<br>\$1,350<br>\$2,571<br>\$1,126<br>\$1,020<br>\$988<br>\$922<br>\$1,133<br>\$1,432<br>\$1,433<br>\$1,432<br>\$1,433<br>\$1,095<br>\$1,215<br>\$1,557                                                 | \$1,370<br>\$960<br>\$1,350<br>\$2,170<br>\$1,216<br>\$1,019<br>\$955<br>\$941<br>\$1,167<br>\$1,540<br>\$1,547<br>\$1,143<br>\$1,215<br>\$1,215<br>\$1,588                       | \$1,412<br>\$960<br>\$1,350<br>\$2,639<br>\$1,262<br>\$1,061<br>\$1,022<br>\$1,017<br>\$1,486<br>\$1,528<br>\$1,096<br>\$1,251                                                                                                                                                                                                                                                                                                                                                                                                                                                                                                                                                                                                                                                                                                                                                                                                                                                                                                                                                                                                                                                                                                                                                                                                                                                                                                                                                                                                                                                                                                                                                                                                                                                                                                                                                                                                                                                                                                                                                                                                                                                                                                                                                                                                                                                                                                                                                                                                                                                                                                                                                                                                                                                                                                                                                                                                                                                                                                                                                                                                                                                                                                                                                                                                                  | \$1,412<br>\$1,097<br>\$1,575<br>\$2,505<br>\$2,818<br>\$1,258<br>\$1,071<br>\$1,017<br>\$1,017<br>\$1,017<br>\$1,599<br>\$1,530<br>\$1,108<br>\$1,265<br>\$1,229                                  | \$1,462<br>\$1,097<br>\$1,575<br>\$2,667<br>\$2,495<br>\$1,160<br>\$1,058<br>\$1,013<br>\$1,013<br>\$1,017<br>\$1,599<br>\$1,572<br>\$1,118<br>\$1,261<br>\$1,268                                                                                                                                                                                                                                                                                                                                                                                                                                                                                                                                                                                                                                                                                                                                                                                                                                                                                                                                                                                                                                                                                                                                                                                                                                                                                                                                                                                                                                                                                                                                                                                                                                                                                                                                                                                                                                                                                                                                                                                                                                                                                                                                                                                                                                                                                                                                                                                                                                                                                                                                                                                                                                                                                                                                                                                                                                                                                                                                                                                                                                                                                                                                                                               | \$1,520<br>\$1,482<br>\$1,134<br>\$1,575<br>\$2,670<br>\$2,695<br>\$1,163<br>\$1,068<br>\$1,013<br>\$1,017<br>\$1,595<br>\$1,561<br>\$1,118<br>\$1,124<br>\$1,542                                                                              | \$1,520<br>\$1,602<br>\$1,139<br>\$1,575<br>\$2,670<br>\$2,707<br>\$1,168<br>\$1,076<br>\$1,019<br>\$1,200<br>\$1,595<br>\$1,562<br>\$1,162<br>\$1,155<br>\$1,408                       | \$1,610<br>\$1,659<br>\$1,162<br>\$1,575<br>\$2,697<br>\$2,748<br>\$1,152<br>\$1,101<br>\$1,013<br>\$1,019<br>\$1,300<br>\$1,595<br>\$1,582<br>\$1,112<br>\$1,122<br>\$1,121<br>\$1,291                       | \$1,976<br>\$1,660<br>\$1,162<br>\$1,575<br>\$2,727<br>\$2,683<br>\$1,107<br>\$1,128<br>\$1,030<br>\$1,028<br>\$1,030<br>\$1,028<br>\$1,030<br>\$1,593<br>\$1,613<br>\$1,182<br>\$1,293<br>\$1,182<br>\$1,293<br>\$1,546                                  | \$2,160<br>\$1,666<br>\$1,162<br>\$1,575<br>\$2,793<br>\$2,669<br>\$1,034<br>\$1,031<br>\$1,035<br>\$1,003<br>\$1,601<br>\$1,613<br>\$1,188<br>\$1,282<br>\$1,562                                                                   |
| Grand Junction Metro Area                             | pre 1970<br>1970s<br>1980s<br>1990s<br>2000s<br>2010s<br>2020s<br>pre 1970<br>1970s<br>1980s<br>2000s<br>2010s<br>2020s<br>pre 1970<br>1970s<br>1980s<br>1990s                                                                                                                                                                                                                                                    | \$1,037<br>\$1,273<br>\$1,178            | \$1,033<br>\$1,305<br>\$1,179            | \$1,039<br>\$1,355<br>\$1,185            | \$1,044<br>\$1,350<br>\$1,189            | \$1,047<br>\$1,462<br>\$1,213            | \$1,078<br>\$1,417<br>\$1,229                                                                                                                                    | \$1,111<br>\$1,517<br>\$1,244            | \$1,135<br>\$1,587<br>\$1,315            | \$833<br>\$1,350<br>\$2,234<br>\$1,145<br>\$983<br>\$906<br>\$1,100<br>\$1,450<br>\$1,450<br>\$1,422<br>\$1,070<br>\$1,470<br>\$1,572<br>\$1,572<br>\$1,362                                           | \$1,368<br>\$894<br>\$1,350<br>\$2,259<br>\$1,003<br>\$1,003<br>\$1,003<br>\$1,003<br>\$1,003<br>\$1,386<br>\$1,483<br>\$1,085<br>\$1,212<br>\$1,205<br>\$1,375                                  | \$1,418<br>\$1,370<br>\$894<br>\$1,350<br>\$2,170<br>\$2,551<br>\$1,020<br>\$988<br>\$922<br>\$1,133<br>\$1,422<br>\$1,483<br>\$1,483<br>\$1,215<br>\$1,215<br>\$1,215<br>\$1,397                                                 | \$1,370<br>\$960<br>\$1,350<br>\$2,170<br>\$1,216<br>\$1,019<br>\$955<br>\$941<br>\$1,167<br>\$1,540<br>\$1,517<br>\$1,540<br>\$1,517<br>\$1,143<br>\$1,215<br>\$1,215<br>\$1,431 | \$1,412<br>\$960<br>\$1,350<br>\$2,170<br>\$1,262<br>\$1,061<br>\$1,022<br>\$1,017<br>\$1,466<br>\$1,528<br>\$1,096<br>\$1,253<br>\$1,295<br>\$1,295<br>\$1,295<br>\$1,295<br>\$1,295<br>\$1,295<br>\$1,295<br>\$1,295<br>\$1,295<br>\$1,295<br>\$1,295<br>\$1,295<br>\$1,295<br>\$1,295<br>\$1,295<br>\$1,295<br>\$1,295<br>\$1,295<br>\$1,295<br>\$1,295<br>\$1,295<br>\$1,295<br>\$1,295<br>\$1,295<br>\$1,295<br>\$1,295<br>\$1,295<br>\$1,295<br>\$1,295<br>\$1,295<br>\$1,295<br>\$1,295<br>\$1,295<br>\$1,295<br>\$1,295<br>\$1,295<br>\$1,295<br>\$1,295<br>\$1,295<br>\$1,295<br>\$1,295<br>\$1,295<br>\$1,295<br>\$1,295<br>\$1,295<br>\$1,295<br>\$1,295<br>\$1,295<br>\$1,295<br>\$1,295<br>\$1,295<br>\$1,295<br>\$1,295<br>\$1,295<br>\$1,295<br>\$1,295<br>\$1,295<br>\$1,295<br>\$1,295<br>\$1,295<br>\$1,295<br>\$1,295<br>\$1,295<br>\$1,295<br>\$1,295<br>\$1,295<br>\$1,295<br>\$1,295<br>\$1,295<br>\$1,295<br>\$1,295<br>\$1,295<br>\$1,295<br>\$1,295<br>\$1,295<br>\$1,295<br>\$1,295<br>\$1,295<br>\$1,295<br>\$1,295<br>\$1,295<br>\$1,295<br>\$1,295<br>\$1,295<br>\$1,295<br>\$1,295<br>\$1,295<br>\$1,295<br>\$1,295<br>\$1,295<br>\$1,295<br>\$1,295<br>\$1,295<br>\$1,295<br>\$1,295<br>\$1,295<br>\$1,295<br>\$1,295<br>\$1,295<br>\$1,295<br>\$1,295<br>\$1,295<br>\$1,295<br>\$1,295<br>\$1,295<br>\$1,295<br>\$1,295<br>\$1,295<br>\$1,295<br>\$1,295<br>\$1,295<br>\$1,295<br>\$1,295<br>\$1,295<br>\$1,295<br>\$1,295<br>\$1,295<br>\$1,295<br>\$1,295<br>\$1,295<br>\$1,295<br>\$1,295<br>\$1,295<br>\$1,295<br>\$1,295<br>\$1,295<br>\$1,295<br>\$1,295<br>\$1,295<br>\$1,295<br>\$1,295<br>\$1,295<br>\$1,295<br>\$1,295<br>\$1,295<br>\$1,295<br>\$1,295<br>\$1,295<br>\$1,295<br>\$1,295<br>\$1,295<br>\$1,295<br>\$1,295<br>\$1,295<br>\$1,295<br>\$1,295<br>\$1,295<br>\$1,295<br>\$1,295<br>\$1,295<br>\$1,295<br>\$1,295<br>\$1,295<br>\$1,295<br>\$1,295<br>\$1,295<br>\$1,295<br>\$1,295<br>\$1,295<br>\$1,295<br>\$1,295<br>\$1,295<br>\$1,295<br>\$1,295<br>\$1,295<br>\$1,295<br>\$1,295<br>\$1,295<br>\$1,295<br>\$1,295<br>\$1,295<br>\$1,295<br>\$1,295<br>\$1,295<br>\$1,295<br>\$1,295<br>\$1,295<br>\$1,295<br>\$1,295<br>\$1,295<br>\$1,295<br>\$1,295<br>\$1,295<br>\$1,295<br>\$1,295<br>\$1,295<br>\$1,295<br>\$1,295<br>\$1,295<br>\$1,295<br>\$1,295<br>\$1,295<br>\$1,295<br>\$1,295<br>\$1,295<br>\$1,295<br>\$1,295<br>\$1,295<br>\$1,295<br>\$1,295<br>\$1,295<br>\$1,295<br>\$1,295<br>\$1,295<br>\$1,295<br>\$1,295<br>\$1,295<br>\$1,295<br>\$1,295<br>\$1,295<br>\$1,295<br>\$1,295<br>\$1,295<br>\$1,295<br>\$1,295<br>\$1,295<br>\$1,295<br>\$1,295<br>\$1,295<br>\$1,295<br>\$1,295<br>\$1,295<br>\$1,295<br>\$1,295<br>\$1,295<br>\$1,295<br>\$1,295<br>\$1,295<br>\$1,295<br>\$1,295<br>\$1,295<br>\$1,295<br>\$1,295<br>\$1,295<br>\$1,295<br>\$1,295<br>\$1,295<br>\$1,295<br>\$1,295<br>\$1,295<br>\$1,295<br>\$1,295<br>\$1,295<br>\$1,295<br>\$1,295<br>\$1,295<br>\$1,295<br>\$1,295<br>\$1,295<br>\$1,295<br>\$1,295<br>\$1,295<br>\$1,295<br>\$1,295<br>\$1,295<br>\$1,295<br>\$1,295<br>\$1,295<br>\$1,295<br>\$1,295<br>\$1,295<br>\$1,295<br>\$1,295<br>\$1,295<br>\$1,295<br>\$1,295<br>\$1,295<br>\$1,295<br>\$1,295<br>\$1,295<br>\$1,295<br>\$1,295<br>\$1,295<br>\$1,295<br>\$1,295<br>\$1,295<br>\$1,295<br>\$1,295<br>\$1,295<br>\$1,295<br>\$1,2 | \$1,412<br>\$1,097<br>\$1,575<br>\$2,505<br>\$2,818<br>\$1,258<br>\$1,071<br>\$1,077<br>\$1,017<br>\$1,167<br>\$1,599<br>\$1,530<br>\$1,108<br>\$1,265<br>\$1,529<br>\$1,529                       | \$1,462<br>\$1,097<br>\$1,575<br>\$2,667<br>\$1,150<br>\$1,058<br>\$1,013<br>\$1,013<br>\$1,011<br>\$1,167<br>\$1,599<br>\$1,572<br>\$1,118<br>\$1,261<br>\$1,261<br>\$1,261<br>\$1,437                                                                                                                                                                                                                                                                                                                                                                                                                                                                                                                                                                                                                                                                                                                                                                                                                                                                                                                                                                                                                                                                                                                                                                                                                                                                                                                                                                                                                                                                                                                                                                                                                                                                                                                                                                                                                                                                                                                                                                                                                                                                                                                                                                                                                                                                                                                                                                                                                                                                                                                                                                                                                                                                                                                                                                                                                                                                                                                                                                                                                                                                                                                                                         | \$1,520<br>\$1,482<br>\$1,134<br>\$1,575<br>\$2,670<br>\$2,695<br>\$1,163<br>\$1,013<br>\$1,011<br>\$1,167<br>\$1,595<br>\$1,561<br>\$1,118<br>\$1,248<br>\$1,545                                                                              | \$1,520<br>\$1,602<br>\$1,139<br>\$1,575<br>\$2,670<br>\$2,707<br>\$1,168<br>\$1,076<br>\$1,013<br>\$1,019<br>\$1,200<br>\$1,595<br>\$1,562<br>\$1,520<br>\$1,125<br>\$1,408<br>\$1,250 | \$1,610<br>\$1,659<br>\$1,162<br>\$1,575<br>\$2,697<br>\$2,748<br>\$1,152<br>\$1,101<br>\$1,013<br>\$1,019<br>\$1,300<br>\$1,595<br>\$1,582<br>\$1,595<br>\$1,582<br>\$1,291<br>\$1,291<br>\$1,500            | \$1,976<br>\$1,660<br>\$1,162<br>\$1,575<br>\$2,727<br>\$2,683<br>\$1,107<br>\$1,128<br>\$1,030<br>\$1,028<br>\$1,030<br>\$1,028<br>\$1,300<br>\$1,593<br>\$1,613<br>\$1,182<br>\$1,293<br>\$1,503                                                        | \$2,160<br>\$1,666<br>\$1,162<br>\$1,575<br>\$2,793<br>\$2,669<br>\$1,094<br>\$1,138<br>\$1,031<br>\$1,031<br>\$1,031<br>\$1,031<br>\$1,601<br>\$1,613<br>\$1,188<br>\$1,282<br>\$1,502<br>\$1,502                                  |
| Grand Junction Metro Area                             | pre 1970           1970s           1980s           1990s           2000s           2010s           2020s           pre 1970           1980s           1990s           2000s           2010s           2020s           pre 1970           1970s           1990s           2000s           2010s           2020s           pre 1970           1970s           1980s           1990s           2000s           2090s | \$1,037<br>\$1,273<br>\$1,178<br>\$1,345 | \$1,033<br>\$1,305<br>\$1,179<br>\$1,290 | \$1,039<br>\$1,355<br>\$1,185<br>\$1,373 | \$1,044<br>\$1,350<br>\$1,189<br>\$1,328 | \$1,047<br>\$1,462<br>\$1,213<br>\$1,427 | \$1,078<br>\$1,417<br>\$1,229<br>\$1,465                                                                                                                         | \$1,111<br>\$1,517<br>\$1,244<br>\$1,547 | \$1,135<br>\$1,587<br>\$1,315<br>\$1,484 | \$833<br>\$1,350<br>\$2,234<br>\$2,294<br>\$1,145<br>\$983<br>\$960<br>\$1,450<br>\$906<br>\$1,450<br>\$1,450<br>\$1,450<br>\$1,450<br>\$1,450<br>\$1,450<br>\$1,470<br>\$1,572<br>\$1,572<br>\$1,362 | \$1,368<br>\$894<br>\$1,350<br>\$2,259<br>\$2,390<br>\$1,119<br>\$1,003<br>\$1,003<br>\$1,003<br>\$1,386<br>\$1,483<br>\$1,085<br>\$1,483<br>\$1,085<br>\$1,212<br>\$1,505<br>\$1,375<br>\$1,553 | \$1,418<br>\$1,370<br>\$894<br>\$1,350<br>\$2,170<br>\$2,551<br>\$1,020<br>\$1,120<br>\$1,120<br>\$1,120<br>\$1,120<br>\$1,120<br>\$1,120<br>\$1,120<br>\$1,121<br>\$1,215<br>\$1,215<br>\$1,215<br>\$1,215<br>\$1,397<br>\$1,377 | \$1,370<br>\$960<br>\$1,350<br>\$2,170<br>\$2,587<br>\$1,019<br>\$955<br>\$941<br>\$1,167<br>\$1,540<br>\$1,517<br>\$1,143<br>\$1,215<br>\$1,548<br>\$1,431<br>\$1,815            | \$1,412<br>\$960<br>\$1,350<br>\$2,170<br>\$2,639<br>\$1,262<br>\$1,061<br>\$1,022<br>\$1,017<br>\$1,07<br>\$1,07<br>\$1,262<br>\$1,021<br>\$1,07<br>\$1,228<br>\$1,021<br>\$1,237<br>\$1,237<br>\$1,237<br>\$1,237<br>\$1,247<br>\$1,247<br>\$1,715                                                                                                                                                                                                                                                                                                                                                                                                                                                                                                                                                                                                                                                                                                                                                                                                                                                                                                                                                                                                                                                                                                                                                                                                                                                                                                                                                                                                                                                                                                                                                                                                                                                                                                                                                                                                                                                                                                                                                                                                                                                                                                                                                                                                                                                                                                                                                                                                                                                                                                                                                                                                                                                                                                                                                                                                                                                                                                                                                                                                                                                                                            | \$1,412<br>\$1,097<br>\$1,575<br>\$2,505<br>\$2,818<br>\$1,071<br>\$1,077<br>\$1,017<br>\$1,167<br>\$1,599<br>\$1,530<br>\$1,599<br>\$1,512<br>\$1,529<br>\$1,225<br>\$1,529<br>\$1,422<br>\$1,422 | \$1,462<br>\$1,097<br>\$1,575<br>\$2,667<br>\$2,495<br>\$1,058<br>\$1,013<br>\$1,011<br>\$1,013<br>\$1,011<br>\$1,167<br>\$1,599<br>\$1,599<br>\$1,599<br>\$1,512<br>\$1,261<br>\$1,261<br>\$1,261<br>\$1,261<br>\$1,261<br>\$1,261<br>\$1,261<br>\$1,261<br>\$1,261<br>\$1,261<br>\$1,261<br>\$1,575<br>\$1,097<br>\$1,575<br>\$1,097<br>\$1,097<br>\$1,097<br>\$1,097<br>\$1,097<br>\$1,097<br>\$1,097<br>\$1,097<br>\$1,097<br>\$1,097<br>\$1,097<br>\$1,097<br>\$1,097<br>\$1,097<br>\$1,007<br>\$1,007<br>\$1,007<br>\$1,007<br>\$1,007<br>\$1,007<br>\$1,007<br>\$1,007<br>\$1,007<br>\$1,007<br>\$1,007<br>\$1,007<br>\$1,007<br>\$1,007<br>\$1,007<br>\$1,007<br>\$1,007<br>\$1,007<br>\$1,007<br>\$1,007<br>\$1,007<br>\$1,007<br>\$1,007<br>\$1,007<br>\$1,007<br>\$1,007<br>\$1,007<br>\$1,007<br>\$1,007<br>\$1,007<br>\$1,007<br>\$1,007<br>\$1,007<br>\$1,007<br>\$1,007<br>\$1,007<br>\$1,007<br>\$1,007<br>\$1,007<br>\$1,007<br>\$1,007<br>\$1,007<br>\$1,007<br>\$1,007<br>\$1,007<br>\$1,007<br>\$1,007<br>\$1,007<br>\$1,007<br>\$1,007<br>\$1,007<br>\$1,007<br>\$1,007<br>\$1,007<br>\$1,007<br>\$1,007<br>\$1,007<br>\$1,007<br>\$1,007<br>\$1,007<br>\$1,007<br>\$1,007<br>\$1,007<br>\$1,007<br>\$1,007<br>\$1,007<br>\$1,007<br>\$1,007<br>\$1,007<br>\$1,007<br>\$1,007<br>\$1,007<br>\$1,007<br>\$1,007<br>\$1,007<br>\$1,007<br>\$1,007<br>\$1,007<br>\$1,007<br>\$1,007<br>\$1,007<br>\$1,007<br>\$1,007<br>\$1,007<br>\$1,007<br>\$1,007<br>\$1,007<br>\$1,007<br>\$1,007<br>\$1,007<br>\$1,007<br>\$1,007<br>\$1,007<br>\$1,007<br>\$1,007<br>\$1,007<br>\$1,007<br>\$1,007<br>\$1,007<br>\$1,007<br>\$1,007<br>\$1,007<br>\$1,007<br>\$1,007<br>\$1,007<br>\$1,007<br>\$1,007<br>\$1,007<br>\$1,007<br>\$1,007<br>\$1,007<br>\$1,007<br>\$1,007<br>\$1,007<br>\$1,007<br>\$1,007<br>\$1,007<br>\$1,007<br>\$1,007<br>\$1,007<br>\$1,007<br>\$1,007<br>\$1,007<br>\$1,007<br>\$1,007<br>\$1,007<br>\$1,007<br>\$1,007<br>\$1,007<br>\$1,007<br>\$1,007<br>\$1,007<br>\$1,007<br>\$1,007<br>\$1,007<br>\$1,007<br>\$1,007<br>\$1,007<br>\$1,007<br>\$1,007<br>\$1,007<br>\$1,007<br>\$1,007<br>\$1,007<br>\$1,007<br>\$1,007<br>\$1,007<br>\$1,007<br>\$1,007<br>\$1,007<br>\$1,007<br>\$1,007<br>\$1,007<br>\$1,007<br>\$1,007<br>\$1,007<br>\$1,007<br>\$1,007<br>\$1,007<br>\$1,007<br>\$1,007<br>\$1,007<br>\$1,007<br>\$1,007<br>\$1,007<br>\$1,007<br>\$1,007<br>\$1,007<br>\$1,007<br>\$1,007<br>\$1,007<br>\$1,007<br>\$1,007<br>\$1,007<br>\$1,007<br>\$1,007<br>\$1,007<br>\$1,007<br>\$1,007<br>\$1,007<br>\$1,007<br>\$1,007<br>\$1,007<br>\$1,007<br>\$1,007<br>\$1,007<br>\$1,007<br>\$1,007<br>\$1,007<br>\$1,007<br>\$1,007<br>\$1,007<br>\$1,007<br>\$1,007<br>\$1,007<br>\$1,007<br>\$1,007<br>\$1,007<br>\$1,007<br>\$1,007<br>\$1,007<br>\$1,007<br>\$1,007<br>\$1,007<br>\$1,007<br>\$1,007<br>\$1,007<br>\$1,007<br>\$1,007<br>\$1,007<br>\$1,007<br>\$1,007<br>\$1,007<br>\$1,007<br>\$1,007<br>\$1,007<br>\$1,007<br>\$1,007<br>\$1,007<br>\$1,007<br>\$1,007<br>\$1,007<br>\$1,007<br>\$1,007<br>\$1,007<br>\$1,007<br>\$1,007<br>\$1,007<br>\$1,007<br>\$1,007<br>\$1,007<br>\$1,007<br>\$1,007<br>\$1,007<br>\$1,007<br>\$1,007<br>\$1,007<br>\$1,007<br>\$1,007<br>\$1,007<br>\$1,007<br>\$1,007<br>\$1,007<br>\$1,007<br>\$1,007<br>\$1,007<br>\$1,007<br>\$1,007<br>\$1,007<br>\$1 | \$1,520<br>\$1,482<br>\$1,134<br>\$1,575<br>\$2,670<br>\$2,695<br>\$1,163<br>\$1,068<br>\$1,013<br>\$1,011<br>\$1,068<br>\$1,013<br>\$1,011<br>\$1,167<br>\$1,595<br>\$1,561<br>\$1,118<br>\$1,248<br>\$1,542<br>\$1,482<br>\$1,542<br>\$1,134 | \$1,520<br>\$1,602<br>\$1,139<br>\$1,575<br>\$2,670<br>\$1,168<br>\$1,076<br>\$1,013<br>\$1,019<br>\$1,200<br>\$1,595<br>\$1,562<br>\$1,112<br>\$1,255<br>\$1,408<br>\$1,520<br>\$1,612 | \$1,610<br>\$1,659<br>\$1,162<br>\$1,575<br>\$2,697<br>\$2,748<br>\$1,152<br>\$1,101<br>\$1,013<br>\$1,019<br>\$1,009<br>\$1,595<br>\$1,582<br>\$1,512<br>\$1,525<br>\$1,112<br>\$1,291<br>\$1,505<br>\$1,630 | \$1,976<br>\$1,660<br>\$1,162<br>\$1,575<br>\$2,727<br>\$2,683<br>\$1,107<br>\$1,128<br>\$1,030<br>\$1,028<br>\$1,030<br>\$1,028<br>\$1,030<br>\$1,028<br>\$1,613<br>\$1,182<br>\$1,293<br>\$1,182<br>\$1,293<br>\$1,563<br>\$1,575<br>\$1,660<br>\$1,162 | \$2,160<br>\$1,666<br>\$1,162<br>\$1,575<br>\$2,793<br>\$2,669<br>\$1,094<br>\$1,031<br>\$1,031<br>\$1,031<br>\$1,031<br>\$1,031<br>\$1,603<br>\$1,601<br>\$1,613<br>\$1,188<br>\$1,282<br>\$1,562<br>\$1,562<br>\$1,562<br>\$1,767 |
| Grand Junction Metro Area                             | pre 1970<br>1970s<br>1980s<br>1990s<br>2000s<br>2010s<br>2020s<br>pre 1970<br>1970s<br>1980s<br>2000s<br>2010s<br>2020s<br>pre 1970<br>1970s<br>1980s<br>1990s                                                                                                                                                                                                                                                    | \$1,037<br>\$1,273<br>\$1,178            | \$1,033<br>\$1,305<br>\$1,179            | \$1,039<br>\$1,355<br>\$1,185            | \$1,044<br>\$1,350<br>\$1,189            | \$1,047<br>\$1,462<br>\$1,213            | \$1,078<br>\$1,417<br>\$1,229                                                                                                                                    | \$1,111<br>\$1,517<br>\$1,244            | \$1,135<br>\$1,587<br>\$1,315            | \$833<br>\$1,350<br>\$2,234<br>\$1,145<br>\$983<br>\$906<br>\$1,100<br>\$1,450<br>\$1,450<br>\$1,422<br>\$1,070<br>\$1,470<br>\$1,572<br>\$1,572<br>\$1,362                                           | \$1,368<br>\$894<br>\$1,350<br>\$2,259<br>\$1,003<br>\$1,003<br>\$1,003<br>\$1,003<br>\$1,003<br>\$1,386<br>\$1,483<br>\$1,085<br>\$1,212<br>\$1,205<br>\$1,375                                  | \$1,418<br>\$1,370<br>\$894<br>\$1,350<br>\$2,170<br>\$2,551<br>\$1,020<br>\$988<br>\$922<br>\$1,133<br>\$1,422<br>\$1,483<br>\$1,483<br>\$1,215<br>\$1,215<br>\$1,215<br>\$1,397                                                 | \$1,370<br>\$960<br>\$1,350<br>\$2,170<br>\$1,216<br>\$1,019<br>\$955<br>\$941<br>\$1,167<br>\$1,540<br>\$1,517<br>\$1,540<br>\$1,517<br>\$1,143<br>\$1,215<br>\$1,215<br>\$1,431 | \$1,412<br>\$960<br>\$1,350<br>\$2,170<br>\$1,262<br>\$1,061<br>\$1,022<br>\$1,017<br>\$1,466<br>\$1,528<br>\$1,096<br>\$1,253<br>\$1,295<br>\$1,295<br>\$1,295<br>\$1,295<br>\$1,295<br>\$1,295<br>\$1,295<br>\$1,295<br>\$1,295<br>\$1,295<br>\$1,295<br>\$1,295<br>\$1,295<br>\$1,295<br>\$1,295<br>\$1,295<br>\$1,295<br>\$1,295<br>\$1,295<br>\$1,295<br>\$1,295<br>\$1,295<br>\$1,295<br>\$1,295<br>\$1,295<br>\$1,295<br>\$1,295<br>\$1,295<br>\$1,295<br>\$1,295<br>\$1,295<br>\$1,295<br>\$1,295<br>\$1,295<br>\$1,295<br>\$1,295<br>\$1,295<br>\$1,295<br>\$1,295<br>\$1,295<br>\$1,295<br>\$1,295<br>\$1,295<br>\$1,295<br>\$1,295<br>\$1,295<br>\$1,295<br>\$1,295<br>\$1,295<br>\$1,295<br>\$1,295<br>\$1,295<br>\$1,295<br>\$1,295<br>\$1,295<br>\$1,295<br>\$1,295<br>\$1,295<br>\$1,295<br>\$1,295<br>\$1,295<br>\$1,295<br>\$1,295<br>\$1,295<br>\$1,295<br>\$1,295<br>\$1,295<br>\$1,295<br>\$1,295<br>\$1,295<br>\$1,295<br>\$1,295<br>\$1,295<br>\$1,295<br>\$1,295<br>\$1,295<br>\$1,295<br>\$1,295<br>\$1,295<br>\$1,295<br>\$1,295<br>\$1,295<br>\$1,295<br>\$1,295<br>\$1,295<br>\$1,295<br>\$1,295<br>\$1,295<br>\$1,295<br>\$1,295<br>\$1,295<br>\$1,295<br>\$1,295<br>\$1,295<br>\$1,295<br>\$1,295<br>\$1,295<br>\$1,295<br>\$1,295<br>\$1,295<br>\$1,295<br>\$1,295<br>\$1,295<br>\$1,295<br>\$1,295<br>\$1,295<br>\$1,295<br>\$1,295<br>\$1,295<br>\$1,295<br>\$1,295<br>\$1,295<br>\$1,295<br>\$1,295<br>\$1,295<br>\$1,295<br>\$1,295<br>\$1,295<br>\$1,295<br>\$1,295<br>\$1,295<br>\$1,295<br>\$1,295<br>\$1,295<br>\$1,295<br>\$1,295<br>\$1,295<br>\$1,295<br>\$1,295<br>\$1,295<br>\$1,295<br>\$1,295<br>\$1,295<br>\$1,295<br>\$1,295<br>\$1,295<br>\$1,295<br>\$1,295<br>\$1,295<br>\$1,295<br>\$1,295<br>\$1,295<br>\$1,295<br>\$1,295<br>\$1,295<br>\$1,295<br>\$1,295<br>\$1,295<br>\$1,295<br>\$1,295<br>\$1,295<br>\$1,295<br>\$1,295<br>\$1,295<br>\$1,295<br>\$1,295<br>\$1,295<br>\$1,295<br>\$1,295<br>\$1,295<br>\$1,295<br>\$1,295<br>\$1,295<br>\$1,295<br>\$1,295<br>\$1,295<br>\$1,295<br>\$1,295<br>\$1,295<br>\$1,295<br>\$1,295<br>\$1,295<br>\$1,295<br>\$1,295<br>\$1,295<br>\$1,295<br>\$1,295<br>\$1,295<br>\$1,295<br>\$1,295<br>\$1,295<br>\$1,295<br>\$1,295<br>\$1,295<br>\$1,295<br>\$1,295<br>\$1,295<br>\$1,295<br>\$1,295<br>\$1,295<br>\$1,295<br>\$1,295<br>\$1,295<br>\$1,295<br>\$1,295<br>\$1,295<br>\$1,295<br>\$1,295<br>\$1,295<br>\$1,295<br>\$1,295<br>\$1,295<br>\$1,295<br>\$1,295<br>\$1,295<br>\$1,295<br>\$1,295<br>\$1,295<br>\$1,295<br>\$1,295<br>\$1,295<br>\$1,295<br>\$1,295<br>\$1,295<br>\$1,295<br>\$1,295<br>\$1,295<br>\$1,295<br>\$1,295<br>\$1,295<br>\$1,295<br>\$1,295<br>\$1,295<br>\$1,295<br>\$1,295<br>\$1,295<br>\$1,295<br>\$1,295<br>\$1,295<br>\$1,295<br>\$1,295<br>\$1,295<br>\$1,295<br>\$1,295<br>\$1,295<br>\$1,295<br>\$1,295<br>\$1,295<br>\$1,295<br>\$1,295<br>\$1,295<br>\$1,295<br>\$1,295<br>\$1,295<br>\$1,295<br>\$1,295<br>\$1,295<br>\$1,295<br>\$1,295<br>\$1,295<br>\$1,295<br>\$1,295<br>\$1,295<br>\$1,295<br>\$1,295<br>\$1,295<br>\$1,295<br>\$1,295<br>\$1,295<br>\$1,295<br>\$1,295<br>\$1,295<br>\$1,295<br>\$1,295<br>\$1,295<br>\$1,295<br>\$1,295<br>\$1,295<br>\$1,295<br>\$1,295<br>\$1,295<br>\$1,295<br>\$1,295<br>\$1,295<br>\$1,295<br>\$1,295<br>\$1,295<br>\$1,295<br>\$1,295<br>\$1,295<br>\$1,2 | \$1,412<br>\$1,097<br>\$1,575<br>\$2,505<br>\$2,818<br>\$1,258<br>\$1,071<br>\$1,077<br>\$1,017<br>\$1,167<br>\$1,599<br>\$1,530<br>\$1,108<br>\$1,265<br>\$1,529<br>\$1,529                       | \$1,462<br>\$1,097<br>\$1,575<br>\$2,667<br>\$1,150<br>\$1,058<br>\$1,013<br>\$1,013<br>\$1,011<br>\$1,167<br>\$1,599<br>\$1,572<br>\$1,118<br>\$1,261<br>\$1,261<br>\$1,261<br>\$1,437                                                                                                                                                                                                                                                                                                                                                                                                                                                                                                                                                                                                                                                                                                                                                                                                                                                                                                                                                                                                                                                                                                                                                                                                                                                                                                                                                                                                                                                                                                                                                                                                                                                                                                                                                                                                                                                                                                                                                                                                                                                                                                                                                                                                                                                                                                                                                                                                                                                                                                                                                                                                                                                                                                                                                                                                                                                                                                                                                                                                                                                                                                                                                         | \$1,520<br>\$1,482<br>\$1,134<br>\$1,575<br>\$2,670<br>\$2,695<br>\$1,163<br>\$1,013<br>\$1,011<br>\$1,167<br>\$1,595<br>\$1,561<br>\$1,118<br>\$1,248<br>\$1,545                                                                              | \$1,520<br>\$1,602<br>\$1,139<br>\$1,575<br>\$2,670<br>\$2,707<br>\$1,168<br>\$1,076<br>\$1,013<br>\$1,019<br>\$1,200<br>\$1,595<br>\$1,562<br>\$1,520<br>\$1,125<br>\$1,408<br>\$1,250 | \$1,610<br>\$1,659<br>\$1,162<br>\$1,575<br>\$2,697<br>\$2,748<br>\$1,152<br>\$1,101<br>\$1,013<br>\$1,019<br>\$1,300<br>\$1,595<br>\$1,582<br>\$1,595<br>\$1,582<br>\$1,291<br>\$1,291<br>\$1,500            | \$1,976<br>\$1,660<br>\$1,162<br>\$1,575<br>\$2,727<br>\$2,683<br>\$1,107<br>\$1,128<br>\$1,030<br>\$1,028<br>\$1,030<br>\$1,028<br>\$1,300<br>\$1,593<br>\$1,613<br>\$1,182<br>\$1,293<br>\$1,503                                                        | \$2,160<br>\$1,666<br>\$1,162<br>\$1,575<br>\$2,793<br>\$2,669<br>\$1,094<br>\$1,138<br>\$1,031<br>\$1,031<br>\$1,031<br>\$1,031<br>\$1,601<br>\$1,613<br>\$1,188<br>\$1,282<br>\$1,502<br>\$1,502                                  |