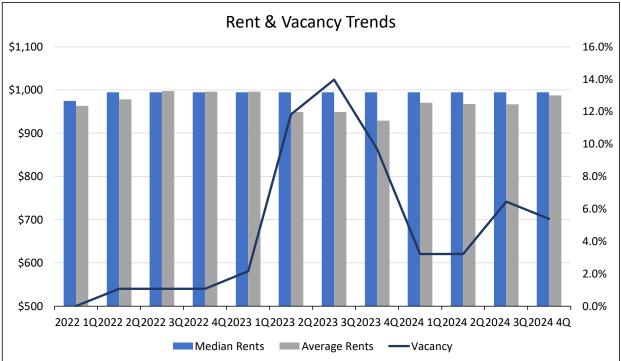

### Vacancy

The average statewide vacancy (6.3% in the 4th quarter of 2024), which is heavily driven by the large Front Range markets, is down approximately 8 basis points from the previous year and up 73 basis points from the prior quarter. This is consistent with large increases in vacancy QoQ in Colorado Springs, Northern Colorado, and the Denver Metro Area (which is not included in this Survey).

Vacancy throughout the Survey Area in the 4<sup>th</sup> quarter of 2024 ranged from 0.3% in Alamosa to a high of 11.8% in La Junta. Areas with vacancy above a 6% stabilized level, not including individual submarkets, include Sterling (7.3%), Colorado Springs (7.4%), Craig (8.8%), and La Junta (11.8%). Overall, vacancy appears to generally be similar to the prior year, but generally increased quarter-ove-quarter, which is not unusual based on seasonality.

During the 4th quarter, vacancy increased from the prior year in 7 of the 18 geographies surveyed, fell in 10 geographies, and remained the same in one geography. As stated above, only 4 markets had vacancies above 6%, although Fort Morgan/Wiggins and Trinidad both had vacancies between 5% and 6%. While vacancy fell slightly along the Front Range and increased in both the Non-Metro and Mountain areas, vacancy remains low in those areas, well below a 5% to 6% stabilized level.

As indicated, vacancy along the Front Range was generally the highest, ranging from 2.9% in the Pueblo South submarket to 9.1% in the Colorado Springs South Central submarket. The weighted average vacancy for all Front Range properties was 6.7%, down 19 basis points from the prior year (up 78 basis points QoQ). Average vacancy in the Non-Metro Areas was 3.3%, up 117 basis points from the prior year (up 22 basis points QoQ). Finally, average vacancy continued to be the lowest in the Mountain/Resort Areas, with vacancy ranging from 0.5% in Summit County to 4.0% in Durango. The weighted average vacancy for all Mountain/Resort Area properties was 2.8%, up 67 basis points from the prior year (up 47 basis points QoQ). Historical vacancy trends for each of these areas is shown on the graph on the following page.