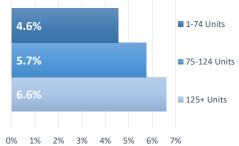

Although not discussed here, vacancy by unit type, vacancy by age of property, and vacancy by property size are all available on the pages that follow.