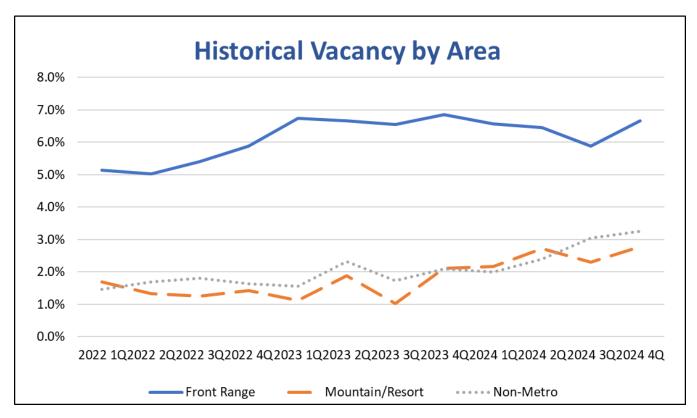

During the 4th quarter, vacancy increased from the prior year in 7 of the 18 geographies surveyed, fell in 10 geographies, and remained the same in one geography. As stated above, only 4 markets had vacancies above 6%, although Fort Morgan/Wiggins and Trinidad both had vacancies between 5% and 6%. While vacancy fell slightly along the Front Range and increased in both the Non-Metro and Mountain areas, vacancy remains low in those areas, well below a 5% to 6% stabilized level.

As indicated, vacancy along the Front Range was generally the highest, ranging from 2.9% in the Pueblo South submarket to 9.1% in the Colorado Springs South Central submarket. The weighted average vacancy for all Front Range properties was 6.7%, down 19 basis points from the prior year (up 78 basis points QoQ). Average vacancy in the Non-Metro Areas was 3.3%, up 117 basis points from the prior year (up 22 basis points QoQ). Finally, average vacancy continued to be the lowest in the Mountain/Resort Areas, with vacancy ranging from 0.5% in Summit County to 4.0% in Durango. The weighted average vacancy for all Mountain/Resort Area properties was 2.8%, up 67 basis points from the prior year (up 47 basis points QoQ). Historical vacancy trends for each of these areas is shown on the graph on the following page.