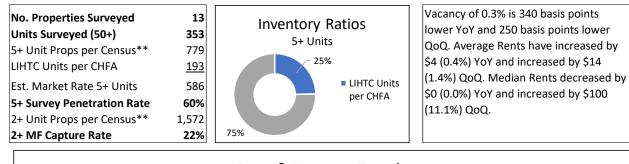

# Survey Summary, 4Q 2024

|                           |         | Average          | Median           | Avg -   |           |        | Average |
|---------------------------|---------|------------------|------------------|---------|-----------|--------|---------|
| <u>Submarket</u>          | Vacancy | <u>Rents</u>     | <u>Rents</u>     | Median  | Inventory | Vacant | YOC     |
| Alamosa                   | 0.3%    | \$962            | \$1,000          | (\$38)  | 353       | 1      | 1993    |
| Canon City                | 2.0%    | \$1,180          | \$1,195          | (\$15)  | 147       | 3      | 1974    |
| Colo Spgs Metro Area      | 7.4%    | \$1,430          | \$1,400          | \$30    | 40,049    | 2,962  | 1990    |
| Airport                   | 8.3%    | \$1 <i>,</i> 167 | \$1,116          | \$51    | 6,643     | 549    | 1980    |
| North                     | 7.2%    | \$1 <i>,</i> 619 | \$1,575          | \$44    | 15,990    | 1,156  | 2002    |
| North Central             | 7.9%    | \$1,162          | \$1,145          | \$17    | 1,474     | 116    | 1968    |
| Palmer Park               | 8.9%    | \$1 <i>,</i> 268 | \$1,225          | \$43    | 3,924     | 351    | 1981    |
| Rustic Hills              | 4.8%    | \$1 <i>,</i> 290 | \$1,219          | \$71    | 2,722     | 130    | 1982    |
| Secur/Wide/Fount          | 5.4%    | \$1,455          | \$1,450          | \$5     | 976       | 53     | 1994    |
| South Central             | 9.1%    | \$1 <i>,</i> 383 | \$1,332          | \$51    | 2,999     | 273    | 1992    |
| Southwest                 | 6.1%    | \$1,515          | \$1,502          | \$13    | 3,789     | 231    | 1981    |
| West                      | 6.7%    | \$1 <i>,</i> 381 | \$1,379          | \$2     | 1,532     | 103    | 1985    |
| Craig                     | 8.8%    | \$1 <i>,</i> 067 | \$950            | \$117   | 408       | 36     | 1976    |
| Durango                   | 4.0%    | \$1,684          | \$1,666          | \$18    | 1,309     | 52     | 2001    |
| Eagle County              | 3.3%    | \$2,900          | \$3,095          | (\$195) | 842       | 28     | 2012    |
| Fort Collins Metro Area   | 6.3%    | \$1,702          | \$1,673          | \$29    | 13,751    | 861    | 2003    |
| Fort Collins North        | 5.7%    | \$1 <i>,</i> 708 | \$1,700          | \$8     | 3,832     | 217    | 1996    |
| Fort Collins South        | 6.1%    | \$1,732          | \$1,695          | \$37    | 5,100     | 310    | 2002    |
| Loveland                  | 6.9%    | \$1,666          | \$1,641          | \$25    | 4,819     | 334    | 2011    |
| Fort Morgan/Wiggins       | 5.3%    | \$1 <i>,</i> 560 | \$1 <i>,</i> 595 | (\$35)  | 208       | 11     | 2021    |
| Glenwood Spgs Metro Area  | a 2.2%  | \$1 <i>,</i> 929 | \$1,921          | \$8     | 1,937     | 43     | 2000    |
| Grand Junction Metro Area | 3.0%    | \$1,298          | \$1,310          | (\$12)  | 2,431     | 74     | 1998    |
| Greeley Metro Area        | 4.7%    | \$1 <i>,</i> 495 | \$1,450          | \$45    | 7,614     | 358    | 2003    |
| La Junta                  | 11.8%   | \$778            | \$825            | (\$47)  | 17        | 2      | 1964    |
| Montrose/Ridgeway/Delta   | 3.0%    | \$1 <i>,</i> 483 | \$1,425          | \$58    | 266       | 8      | 2004    |
| Pueblo Metro Area         | 3.7%    | \$1,153          | \$1,020          | \$133   | 3,039     | 113    | 1985    |
| Pueblo Northeast          | 3.8%    | \$1 <i>,</i> 073 | \$999            | \$74    | 1,124     | 43     | 1978    |
| Pueblo Northwest          | 4.2%    | \$1 <i>,</i> 367 | \$1,400          | (\$33)  | 1,154     | 48     | 2000    |
| Pueblo South              | 2.9%    | \$945            | \$939            | \$6     | 761       | 22     | 1973    |
| Steamboat Spgs/Hayden     | 1.5%    | \$2 <i>,</i> 348 | \$2,100          | \$248   | 338       | 5      | 1993    |
| Sterling                  | 7.3%    | \$973            | \$993            | (\$20)  | 177       | 13     | 1963    |
| Summit County             | 0.5%    | \$2 <i>,</i> 247 | \$2 <i>,</i> 350 | (\$103) | 221       | 1      | 1988    |
| Trinidad                  | 5.4%    | \$988            | \$995            | (\$7)   | 93        | 5      | 1969    |
| Statewide Totals          | 6.3%    | \$1,507          | \$1,491          | \$16    | 73,200    | 4,576  | 1995    |
| Annual Change             | -8 bps  | (\$5)            | (\$4)            | N/A     | 6,075     | 548    | 0.77    |
| Annual Change %           | N/A     | -0.3%            | -0.3%            | N/A     | 9.1%      | N/A    | N/A     |
|                           |         |                  |                  |         |           |        |         |
| Low                       | 0.3%    | \$778            | \$825            | (\$195) | 17        | 1      | 1963    |
| High                      | 11.8%   | \$2,900          | \$3,095          | \$248   | 15,990    | 1,156  | 2021    |