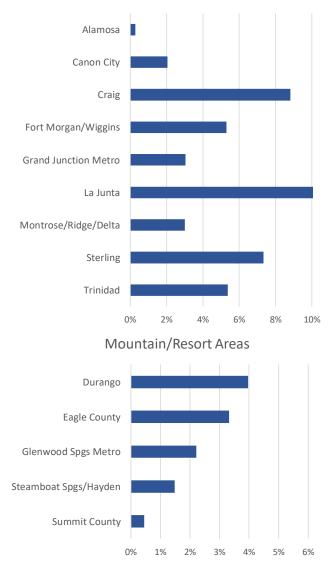

Vacancy throughout the Survey Area in the 4<sup>th</sup> quarter of 2024 ranged from 0.3% in Alamosa to a high of 11.8% in La Junta. Areas with vacancy above a 6% stabilized level, not including individual submarkets, include Sterling (7.3%), Colorado Springs (7.4%), Craig (8.8%), and La Junta (11.8%). Overall, vacancy appears to generally be similar to the prior year, but generally increased quarter-ove-quarter, which is not unusual based on seasonality.

During the 4th quarter, vacancy increased from the prior year in 7 of the 18 geographies surveyed, fell in 10 geographies, and remained the same in one geography. As stated above, only 4 markets had vacancies above 6%, although Fort Morgan/Wiggins and Trinidad both had vacancies between 5% and 6%. While vacancy fell slightly along the Front Range and increased in both the Non-Metro and Mountain areas, vacancy remains low in those areas, well below a 5% to 6% stabilized level.

As indicated, vacancy along the Front Range was generally the highest, ranging from 2.9% in the Pueblo South submarket to 9.1% in the Colorado Springs South Central submarket. The weighted average vacancy for all Front Range properties was 6.7%, down 19 basis points from the prior year (up 78 basis points QoQ). Average vacancy in the Non-Metro Areas was 3.3%, up 117 basis points from the prior year (up 22 basis points QoQ). Finally, average vacancy continued to be the lowest in the Mountain/Resort Areas, with vacancy ranging from 0.5% in Summit County to 4.0% in Durango. The weighted average vacancy for all Mountain/Resort Area properties was 2.8%, up 67 basis points from the prior year (up 47 basis points QoQ). Historical vacancy trends for each of these areas is shown on the graph on the following page.