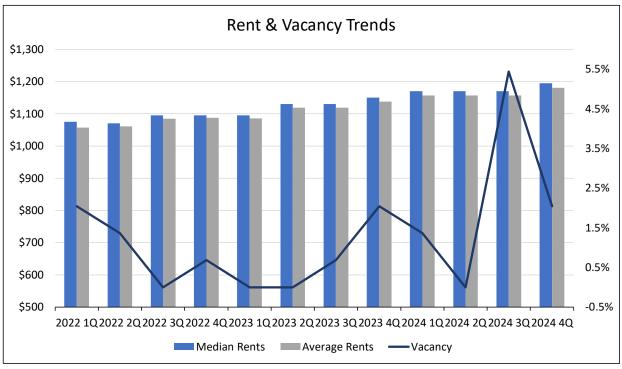

### Vacancy

The average statewide vacancy (6.3% in the 4th quarter of 2024), which is heavily driven by the large Front Range markets, is down approximately 8 basis points from the previous year and up 73 basis points from the prior quarter. This is consistent with large increases in vacancy QoQ in Colorado Springs, Northern Colorado, and the Denver Metro Area (which is not included in this Survey).

Vacancy throughout the Survey Area in the 4<sup>th</sup> quarter of 2024 ranged from 0.3% in Alamosa to a high of 11.8% in La Junta. Areas with vacancy above a 6% stabilized level, not including individual submarkets, include Sterling (7.3%), Colorado Springs (7.4%), Craig (8.8%), and La Junta (11.8%). Overall, vacancy appears to generally be similar to the prior year, but generally increased quarter-ove-quarter, which is not unusual based on seasonality.

During the 4th quarter, vacancy increased from the prior year in 7 of the 18 geographies surveyed, fell in 10 geographies, and remained the same in one geography. As stated above, only 4 markets had vacancies above 6%, although Fort Morgan/Wiggins and Trinidad both had vacancies between 5% and 6%. While vacancy fell slightly along the Front Range and increased in both the Non-Metro and Mountain areas, vacancy remains low in those areas, well below a 5% to 6% stabilized level.

As indicated, vacancy along the Front Range was generally the highest, ranging from 2.9% in the Pueblo South submarket to 9.1% in the Colorado Springs South Central submarket. The weighted average vacancy for all Front Range properties was 6.7%, down 19 basis points from the prior year (up 78 basis points QoQ). Average vacancy in the Non-Metro Areas was 3.3%, up 117 basis points from the prior year (up 22 basis points QoQ). Finally, average vacancy continued to be the lowest in the Mountain/Resort Areas, with vacancy ranging from 0.5% in Summit County to 4.0% in Durango. The weighted average vacancy for all Mountain/Resort Area properties was 2.8%, up 67 basis points from the prior year (up 47 basis points QoQ). Historical vacancy trends for each of these areas is shown on the graph on the following page.

### **Average Rents & Median Rents**

Statewide, the Average Rent and Median Rent decreased slightly year-over-year, both down 0.3%. Further, both Average Rent and Median Rent fell quarter-over-quarter, Average Rent down by 1.5% and Median Rent down by 0.5%. Specifically, statewide Average Rent in the 4<sup>th</sup> quarter of 2024 was \$1,507 per month, down \$5 (0.3%) year-over-year and down \$24 (1.5%) quarter-over-quarter. The Statewide Median Rent was \$1,491 per month, down \$4 (0.3%) year-over-year and down \$8 (0.5%) quarter-over-quarter. The current Average Rent is \$32 higher than the Median Rent. Statewide, Average Rent increased in 15 of the 18 markets surveyed year-over-year, with increases ranging from 0.3% to 26.6%. Geographies with annual rent growth in excess of 10% included Craig (26.6%) and Montrose/Delta/Ridgeway (18.0%). Average Rent was down year-over-year in 3 markets, including Pueblo (-\$14 or -1.2%), Fort Collins (-\$21 or -1.2%), and Colorado Springs (-\$26 or -1.8%). Statewide, Median Rents decreased in 11 of the 18 geographies, remained flat in 3 of 18, and increased in the remaining 4 of 18. The declines occurred in Steamboat Springs/Hayden (-4.0%), Colorado Springs (-3.0%) Durango (-2.6%), and Fort Collins (-.01%), while the largest increases occurred in La Junta (10.0%), Eagle County (10.5%), Craig (11.8%) Grand Junction (13.9%), and Glenwood Springs (excluding Aspen/Snowmass) (16.4%).