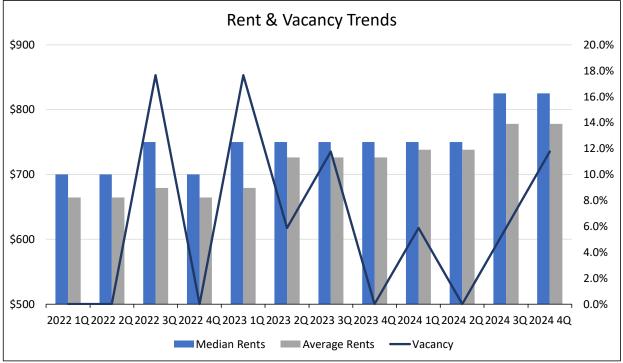

### Vacancy

The average statewide vacancy (6.3% in the 4th quarter of 2024), which is heavily driven by the large Front Range markets, is down approximately 8 basis points from the previous year and up 73 basis points from the prior quarter. This is consistent with large increases in vacancy QoQ in Colorado Springs, Northern Colorado, and the Denver Metro Area (which is not included in this Survey).

Vacancy throughout the Survey Area in the 4<sup>th</sup> quarter of 2024 ranged from 0.3% in Alamosa to a high of 11.8% in La Junta. Areas with vacancy above a 6% stabilized level, not including individual submarkets, include Sterling (7.3%), Colorado Springs (7.4%), Craig (8.8%), and La Junta (11.8%). Overall, vacancy appears to generally be similar to the prior year, but generally increased quarter-ove-quarter, which is not unusual based on seasonality.

During the 4th quarter, vacancy increased from the prior year in 7 of the 18 geographies surveyed, fell in 10 geographies, and remained the same in one geography. As stated above, only 4 markets had vacancies above 6%, although Fort Morgan/Wiggins and Trinidad both had vacancies between 5% and 6%. While vacancy fell slightly along the Front Range and increased in both the Non-Metro and Mountain areas, vacancy remains low in those areas, well below a 5% to 6% stabilized level.

As indicated, vacancy along the Front Range was generally the highest, ranging from 2.9% in the Pueblo South submarket to 9.1% in the Colorado Springs South Central submarket. The weighted average vacancy for all Front Range properties was 6.7%, down 19 basis points from the prior year (up 78 basis points QoQ). Average vacancy in the Non-Metro Areas was 3.3%, up 117 basis points from the prior year (up 22 basis points QoQ). Finally, average vacancy continued to be the lowest in the Mountain/Resort Areas, with vacancy ranging from 0.5% in Summit County to 4.0% in Durango. The weighted average vacancy for all Mountain/Resort Area properties was 2.8%, up 67 basis points from the prior year (up 47 basis points QoQ). Historical vacancy trends for each of these areas is shown on the graph on the following page.

### **Average Rents & Median Rents**

Statewide, the Average Rent and Median Rent decreased slightly year-over-year, both down 0.3%. Further, both Average Rent and Median Rent fell quarter-over-quarter, Average Rent down by 1.5% and Median Rent down by 0.5%. Specifically, statewide Average Rent in the 4<sup>th</sup> quarter of 2024 was \$1,507 per month, down \$5 (0.3%) year-over-year and down \$24 (1.5%) quarter-over-quarter. The Statewide Median Rent was \$1,491 per month, down \$4 (0.3%) year-over-year and down \$8 (0.5%) quarter-over-quarter. The current Average Rent is \$32 higher than the Median Rent. Statewide, Average Rent increased in 15 of the 18 markets surveyed year-over-year, with increases ranging from 0.3% to 26.6%. Geographies with annual rent growth in excess of 10% included Craig (26.6%) and Montrose/Delta/Ridgeway (18.0%). Average Rent was down year-over-year in 3 markets, including Pueblo (-\$14 or -1.2%), Fort Collins (-\$21 or -1.2%), and Colorado Springs (-\$26 or -1.8%). Statewide, Median Rents decreased in 11 of the 18 geographies, remained flat in 3 of 18, and increased in the remaining 4 of 18. The declines occurred in Steamboat Springs/Hayden (-4.0%), Colorado Springs (-3.0%) Durango (-2.6%), and Fort Collins (-.01%), while the largest increases occurred in La Junta (10.0%), Eagle County (10.5%), Craig (11.8%) Grand Junction (13.9%), and Glenwood Springs (excluding Aspen/Snowmass) (16.4%).