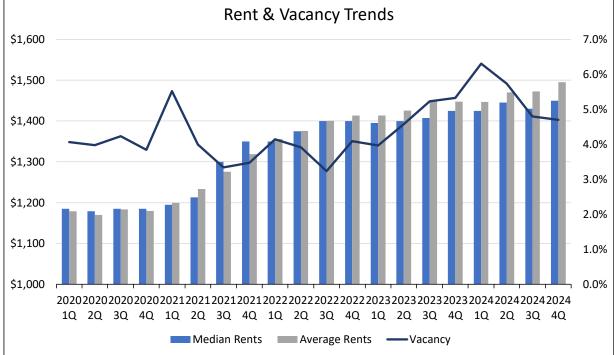

### Vacancy

The average statewide vacancy (6.3% in the 4th quarter of 2024), which is heavily driven by the large Front Range markets, is down approximately 8 basis points from the previous year and up 73 basis points from the prior quarter. This is consistent with large increases in vacancy QoQ in Colorado Springs, Northern Colorado, and the Denver Metro Area (which is not included in this Survey).

Vacancy throughout the Survey Area in the 4<sup>th</sup> quarter of 2024 ranged from 0.3% in Alamosa to a high of 11.8% in La Junta. Areas with vacancy above a 6% stabilized level, not including individual submarkets, include Sterling (7.3%), Colorado Springs (7.4%), Craig (8.8%), and La Junta (11.8%). Overall, vacancy appears to generally be similar to the prior year, but generally increased quarter-ove-quarter, which is not unusual based on seasonality.

During the 4th quarter, vacancy increased from the prior year in 7 of the 18 geographies surveyed, fell in 10 geographies, and remained the same in one geography. As stated above, only 4 markets had vacancies above 6%, although Fort Morgan/Wiggins and Trinidad both had vacancies between 5% and 6%. While vacancy fell slightly along the Front Range and increased in both the Non-Metro and Mountain areas, vacancy remains low in those areas, well below a 5% to 6% stabilized level.

As indicated, vacancy along the Front Range was generally the highest, ranging from 2.9% in the Pueblo South submarket to 9.1% in the Colorado Springs South Central submarket. The weighted average vacancy for all Front Range properties was 6.7%, down 19 basis points from the prior year (up 78 basis points QoQ). Average vacancy in the Non-Metro Areas was 3.3%, up 117 basis points from the prior year (up 22 basis points QoQ). Finally, average vacancy continued to be the lowest in the Mountain/Resort Areas, with vacancy ranging from 0.5% in Summit County to 4.0% in Durango. The weighted average vacancy for all Mountain/Resort Area properties was 2.8%, up 67 basis points from the prior year (up 47 basis points QoQ). Historical vacancy trends for each of these areas is shown on the graph on the following page.