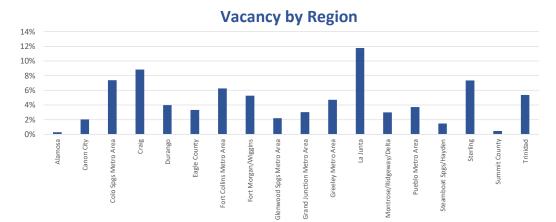

Vacancy throughout the Survey Area in the 4<sup>th</sup> quarter of 2024 ranged from 0.3% in Alamosa to a high of 11.8% in La Junta. Areas with vacancy above a 6% stabilized level, not including individual submarkets, include Sterling (7.3%), Colorado Springs (7.4%), Craig (8.8%), and La Junta (11.8%). Overall, vacancy appears to generally be similar to the prior year, but generally increased quarter-ove-quarter, which is not unusual based on seasonality.

As indicated, vacancy along the Front Range was generally the highest, ranging from 2.9% in the Pueblo South submarket to 9.1% in the Colorado Springs South Central submarket. The weighted average vacancy for all Front Range properties was 6.7%, down 19 basis points from the prior year (up 78 basis points QoQ). Average vacancy in the Non-Metro Areas was 3.3%, up 117 basis points from the prior year (up 22 basis points QoQ). Finally, average vacancy continued to be the lowest in the Mountain/Resort Areas, with vacancy ranging from 0.5% in Summit County to 4.0% in Durango. The weighted average vacancy for all Mountain/Resort Area properties was 2.8%, up 67 basis points from the prior year (up 47 basis points QoQ). Historical vacancy trends for each of these areas is shown on the graph on the following page.