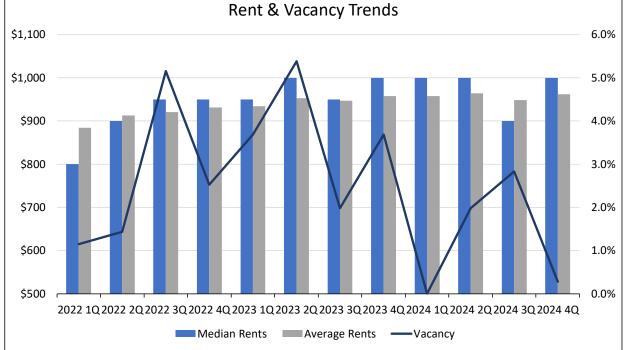

### Vacancy

The average statewide vacancy (6.3% in the 4th quarter of 2024), which is heavily driven by the large Front Range markets, is down approximately 8 basis points from the previous year and up 73 basis points from the prior quarter. This is consistent with large increases in vacancy QoQ in Colorado Springs, Northern Colorado, and the Denver Metro Area (which is not included in this Survey).

Vacancy throughout the Survey Area in the 4<sup>th</sup> quarter of 2024 ranged from 0.3% in Alamosa to a high of 11.8% in La Junta. Areas with vacancy above a 6% stabilized level, not including individual submarkets, include Sterling (7.3%), Colorado Springs (7.4%), Craig (8.8%), and La Junta (11.8%). Overall, vacancy appears to generally be similar to the prior year, but generally increased quarter-ove-quarter, which is not unusual based on seasonality.

During the 4th quarter, vacancy increased from the prior year in 7 of the 18 geographies surveyed, fell in 10 geographies, and remained the same in one geography. As stated above, only 4 markets had vacancies above 6%, although Fort Morgan/Wiggins and Trinidad both had vacancies between 5% and 6%. While vacancy fell slightly along the Front Range and increased in both the Non-Metro and Mountain areas, vacancy remains low in those areas, well below a 5% to 6% stabilized level.

As indicated, vacancy along the Front Range was generally the highest, ranging from 2.9% in the Pueblo South submarket to 9.1% in the Colorado Springs South Central submarket. The weighted average vacancy for all Front Range properties was 6.7%, down 19 basis points from the prior year (up 78 basis points QoQ). Average vacancy in the Non-Metro Areas was 3.3%, up 117 basis points from the prior year (up 22 basis points QoQ). Finally, average vacancy continued to be the lowest in the Mountain/Resort Areas, with vacancy ranging from 0.5% in Summit County to 4.0% in Durango. The weighted average vacancy for all Mountain/Resort Area properties was 2.8%, up 67 basis points from the prior year (up 47 basis points QoQ). Historical vacancy trends for each of these areas is shown on the graph on the following page.

### **Average Rents & Median Rents**

Statewide, the Average Rent and Median Rent decreased slightly year-over-year, both down 0.3%. Further, both Average Rent and Median Rent fell quarter-over-quarter, Average Rent down by 1.5% and Median Rent down by 0.5%. Specifically, statewide Average Rent in the 4<sup>th</sup> quarter of 2024 was \$1,507 per month, down \$5 (0.3%) year-over-year and down \$24 (1.5%) quarter-over-quarter. The Statewide Median Rent was \$1,491 per month, down \$4 (0.3%) year-over-year and down \$8 (0.5%) quarter-over-quarter. The current Average Rent is \$32 higher than the Median Rent. Statewide, Average Rent increased in 15 of the 18 markets surveyed year-over-year, with increases ranging from 0.3% to 26.6%. Geographies with annual rent growth in excess of 10% included Craig (26.6%) and Montrose/Delta/Ridgeway (18.0%). Average Rent was down year-over-year in 3 markets, including Pueblo (-\$14 or -1.2%), Fort Collins (-\$21 or -1.2%), and Colorado Springs (-\$26 or -1.8%). Statewide, Median Rents decreased in 11 of the 18 geographies, remained flat in 3 of 18, and increased in the remaining 4 of 18. The declines occurred in Steamboat Springs/Hayden (-4.0%), Colorado Springs (-3.0%) Durango (-2.6%), and Fort Collins (-.01%), while the largest increases occurred in La Junta (10.0%), Eagle County (10.5%), Craig (11.8%) Grand Junction (13.9%), and Glenwood Springs (excluding Aspen/Snowmass) (16.4%).