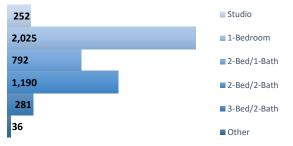

# Survey Summary, 4Q 2024

|                           |         | Average          | Median           | Avg -   |           |        | Average |
|---------------------------|---------|------------------|------------------|---------|-----------|--------|---------|
| <u>Submarket</u>          | Vacancy | <u>Rents</u>     | <u>Rents</u>     | Median  | Inventory | Vacant | YOC     |
| Alamosa                   | 0.3%    | \$962            | \$1,000          | (\$38)  | 353       | 1      | 1993    |
| Canon City                | 2.0%    | \$1,180          | \$1,195          | (\$15)  | 147       | 3      | 1974    |
| Colo Spgs Metro Area      | 7.4%    | \$1,430          | \$1,400          | \$30    | 40,049    | 2,962  | 1990    |
| Airport                   | 8.3%    | \$1 <i>,</i> 167 | \$1,116          | \$51    | 6,643     | 549    | 1980    |
| North                     | 7.2%    | \$1 <i>,</i> 619 | \$1,575          | \$44    | 15,990    | 1,156  | 2002    |
| North Central             | 7.9%    | \$1,162          | \$1,145          | \$17    | 1,474     | 116    | 1968    |
| Palmer Park               | 8.9%    | \$1 <i>,</i> 268 | \$1,225          | \$43    | 3,924     | 351    | 1981    |
| Rustic Hills              | 4.8%    | \$1 <i>,</i> 290 | \$1,219          | \$71    | 2,722     | 130    | 1982    |
| Secur/Wide/Fount          | 5.4%    | \$1,455          | \$1,450          | \$5     | 976       | 53     | 1994    |
| South Central             | 9.1%    | \$1 <i>,</i> 383 | \$1,332          | \$51    | 2,999     | 273    | 1992    |
| Southwest                 | 6.1%    | \$1,515          | \$1,502          | \$13    | 3,789     | 231    | 1981    |
| West                      | 6.7%    | \$1 <i>,</i> 381 | \$1,379          | \$2     | 1,532     | 103    | 1985    |
| Craig                     | 8.8%    | \$1 <i>,</i> 067 | \$950            | \$117   | 408       | 36     | 1976    |
| Durango                   | 4.0%    | \$1,684          | \$1,666          | \$18    | 1,309     | 52     | 2001    |
| Eagle County              | 3.3%    | \$2,900          | \$3,095          | (\$195) | 842       | 28     | 2012    |
| Fort Collins Metro Area   | 6.3%    | \$1,702          | \$1,673          | \$29    | 13,751    | 861    | 2003    |
| Fort Collins North        | 5.7%    | \$1 <i>,</i> 708 | \$1,700          | \$8     | 3,832     | 217    | 1996    |
| Fort Collins South        | 6.1%    | \$1,732          | \$1,695          | \$37    | 5,100     | 310    | 2002    |
| Loveland                  | 6.9%    | \$1,666          | \$1,641          | \$25    | 4,819     | 334    | 2011    |
| Fort Morgan/Wiggins       | 5.3%    | \$1 <i>,</i> 560 | \$1 <i>,</i> 595 | (\$35)  | 208       | 11     | 2021    |
| Glenwood Spgs Metro Area  | a 2.2%  | \$1 <i>,</i> 929 | \$1,921          | \$8     | 1,937     | 43     | 2000    |
| Grand Junction Metro Area | 3.0%    | \$1,298          | \$1,310          | (\$12)  | 2,431     | 74     | 1998    |
| Greeley Metro Area        | 4.7%    | \$1 <i>,</i> 495 | \$1,450          | \$45    | 7,614     | 358    | 2003    |
| La Junta                  | 11.8%   | \$778            | \$825            | (\$47)  | 17        | 2      | 1964    |
| Montrose/Ridgeway/Delta   | 3.0%    | \$1 <i>,</i> 483 | \$1,425          | \$58    | 266       | 8      | 2004    |
| Pueblo Metro Area         | 3.7%    | \$1,153          | \$1,020          | \$133   | 3,039     | 113    | 1985    |
| Pueblo Northeast          | 3.8%    | \$1 <i>,</i> 073 | \$999            | \$74    | 1,124     | 43     | 1978    |
| Pueblo Northwest          | 4.2%    | \$1 <i>,</i> 367 | \$1,400          | (\$33)  | 1,154     | 48     | 2000    |
| Pueblo South              | 2.9%    | \$945            | \$939            | \$6     | 761       | 22     | 1973    |
| Steamboat Spgs/Hayden     | 1.5%    | \$2 <i>,</i> 348 | \$2,100          | \$248   | 338       | 5      | 1993    |
| Sterling                  | 7.3%    | \$973            | \$993            | (\$20)  | 177       | 13     | 1963    |
| Summit County             | 0.5%    | \$2 <i>,</i> 247 | \$2 <i>,</i> 350 | (\$103) | 221       | 1      | 1988    |
| Trinidad                  | 5.4%    | \$988            | \$995            | (\$7)   | 93        | 5      | 1969    |
| Statewide Totals          | 6.3%    | \$1,507          | \$1,491          | \$16    | 73,200    | 4,576  | 1995    |
| Annual Change             | -8 bps  | (\$5)            | (\$4)            | N/A     | 6,075     | 548    | 0.77    |
| Annual Change %           | N/A     | -0.3%            | -0.3%            | N/A     | 9.1%      | N/A    | N/A     |
|                           |         |                  |                  |         |           |        |         |
| Low                       | 0.3%    | \$778            | \$825            | (\$195) | 17        | 1      | 1963    |
| High                      | 11.8%   | \$2,900          | \$3,095          | \$248   | 15,990    | 1,156  | 2021    |