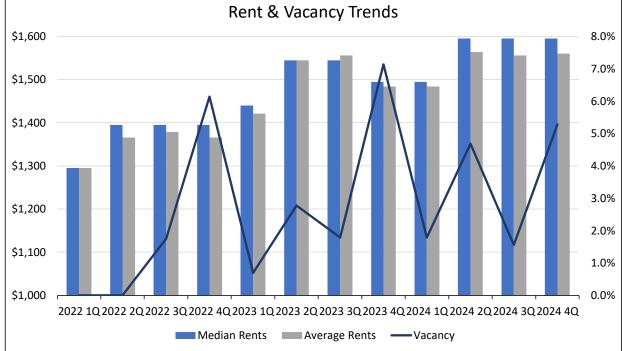

### Vacancy

The average statewide vacancy (6.3% in the 4th quarter of 2024), which is heavily driven by the large Front Range markets, is down approximately 8 basis points from the previous year and up 73 basis points from the prior quarter. This is consistent with large increases in vacancy QoQ in Colorado Springs, Northern Colorado, and the Denver Metro Area (which is not included in this Survey).

Vacancy throughout the Survey Area in the 4<sup>th</sup> quarter of 2024 ranged from 0.3% in Alamosa to a high of 11.8% in La Junta. Areas with vacancy above a 6% stabilized level, not including individual submarkets, include Sterling (7.3%), Colorado Springs (7.4%), Craig (8.8%), and La Junta (11.8%). Overall, vacancy appears to generally be similar to the prior year, but generally increased quarter-ove-quarter, which is not unusual based on seasonality.

During the 4th quarter, vacancy increased from the prior year in 7 of the 18 geographies surveyed, fell in 10 geographies, and remained the same in one geography. As stated above, only 4 markets had vacancies above 6%, although Fort Morgan/Wiggins and Trinidad both had vacancies between 5% and 6%. While vacancy fell slightly along the Front Range and increased in both the Non-Metro and Mountain areas, vacancy remains low in those areas, well below a 5% to 6% stabilized level.

As indicated, vacancy along the Front Range was generally the highest, ranging from 2.9% in the Pueblo South submarket to 9.1% in the Colorado Springs South Central submarket. The weighted average vacancy for all Front Range properties was 6.7%, down 19 basis points from the prior year (up 78 basis points QoQ). Average vacancy in the Non-Metro Areas was 3.3%, up 117 basis points from the prior year (up 22 basis points QoQ). Finally, average vacancy continued to be the lowest in the Mountain/Resort Areas, with vacancy ranging from 0.5% in Summit County to 4.0% in Durango. The weighted average vacancy for all Mountain/Resort Area properties was 2.8%, up 67 basis points from the prior year (up 47 basis points QoQ). Historical vacancy trends for each of these areas is shown on the graph on the following page.

### **Average Rents & Median Rents**

Statewide, the Average Rent and Median Rent decreased slightly year-over-year, both down 0.3%. Further, both Average Rent and Median Rent fell quarter-over-quarter, Average Rent down by 1.5% and Median Rent down by 0.5%. Specifically, statewide Average Rent in the 4<sup>th</sup> quarter of 2024 was \$1,507 per month, down \$5 (0.3%) year-over-year and down \$24 (1.5%) quarter-over-quarter. The Statewide Median Rent was \$1,491 per month, down \$4 (0.3%) year-over-year and down \$8 (0.5%) quarter-over-quarter. The current Average Rent is \$32 higher than the Median Rent. Statewide, Average Rent increased in 15 of the 18 markets surveyed year-over-year, with increases ranging from 0.3% to 26.6%. Geographies with annual rent growth in excess of 10% included Craig (26.6%) and Montrose/Delta/Ridgeway (18.0%). Average Rent was down year-over-year in 3 markets, including Pueblo (-\$14 or -1.2%), Fort Collins (-\$21 or -1.2%), and Colorado Springs (-\$26 or -1.8%). Statewide, Median Rents decreased in 11 of the 18 geographies, remained flat in 3 of 18, and increased in the remaining 4 of 18. The declines occurred in Steamboat Springs/Hayden (-4.0%), Colorado Springs (-3.0%) Durango (-2.6%), and Fort Collins (-.01%), while the largest increases occurred in La Junta (10.0%), Eagle County (10.5%), Craig (11.8%) Grand Junction (13.9%), and Glenwood Springs (excluding Aspen/Snowmass) (16.4%).