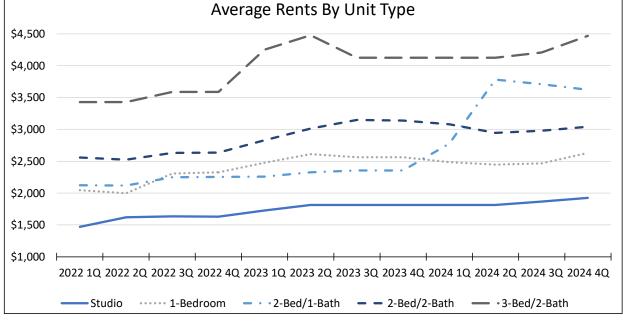

Although not discussed here, average rents and median rents by unit type, by age of property, and by property size are all available in the pages that follow.