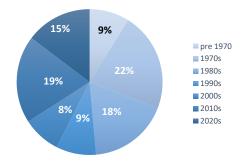

# Survey Summary, 4Q 2024

|                           |         | Average          | Median           | Avg -   |           |        | Average |
|---------------------------|---------|------------------|------------------|---------|-----------|--------|---------|
| <u>Submarket</u>          | Vacancy | <u>Rents</u>     | <u>Rents</u>     | Median  | Inventory | Vacant | YOC     |
| Alamosa                   | 0.3%    | \$962            | \$1,000          | (\$38)  | 353       | 1      | 1993    |
| Canon City                | 2.0%    | \$1,180          | \$1,195          | (\$15)  | 147       | 3      | 1974    |
| Colo Spgs Metro Area      | 7.4%    | \$1,430          | \$1,400          | \$30    | 40,049    | 2,962  | 1990    |
| Airport                   | 8.3%    | \$1 <i>,</i> 167 | \$1,116          | \$51    | 6,643     | 549    | 1980    |
| North                     | 7.2%    | \$1 <i>,</i> 619 | \$1,575          | \$44    | 15,990    | 1,156  | 2002    |
| North Central             | 7.9%    | \$1,162          | \$1,145          | \$17    | 1,474     | 116    | 1968    |
| Palmer Park               | 8.9%    | \$1 <i>,</i> 268 | \$1,225          | \$43    | 3,924     | 351    | 1981    |
| Rustic Hills              | 4.8%    | \$1 <i>,</i> 290 | \$1,219          | \$71    | 2,722     | 130    | 1982    |
| Secur/Wide/Fount          | 5.4%    | \$1,455          | \$1,450          | \$5     | 976       | 53     | 1994    |
| South Central             | 9.1%    | \$1 <i>,</i> 383 | \$1,332          | \$51    | 2,999     | 273    | 1992    |
| Southwest                 | 6.1%    | \$1,515          | \$1,502          | \$13    | 3,789     | 231    | 1981    |
| West                      | 6.7%    | \$1 <i>,</i> 381 | \$1,379          | \$2     | 1,532     | 103    | 1985    |
| Craig                     | 8.8%    | \$1 <i>,</i> 067 | \$950            | \$117   | 408       | 36     | 1976    |
| Durango                   | 4.0%    | \$1,684          | \$1,666          | \$18    | 1,309     | 52     | 2001    |
| Eagle County              | 3.3%    | \$2,900          | \$3,095          | (\$195) | 842       | 28     | 2012    |
| Fort Collins Metro Area   | 6.3%    | \$1,702          | \$1,673          | \$29    | 13,751    | 861    | 2003    |
| Fort Collins North        | 5.7%    | \$1 <i>,</i> 708 | \$1,700          | \$8     | 3,832     | 217    | 1996    |
| Fort Collins South        | 6.1%    | \$1,732          | \$1,695          | \$37    | 5,100     | 310    | 2002    |
| Loveland                  | 6.9%    | \$1,666          | \$1,641          | \$25    | 4,819     | 334    | 2011    |
| Fort Morgan/Wiggins       | 5.3%    | \$1 <i>,</i> 560 | \$1 <i>,</i> 595 | (\$35)  | 208       | 11     | 2021    |
| Glenwood Spgs Metro Area  | a 2.2%  | \$1 <i>,</i> 929 | \$1,921          | \$8     | 1,937     | 43     | 2000    |
| Grand Junction Metro Area | 3.0%    | \$1,298          | \$1,310          | (\$12)  | 2,431     | 74     | 1998    |
| Greeley Metro Area        | 4.7%    | \$1 <i>,</i> 495 | \$1,450          | \$45    | 7,614     | 358    | 2003    |
| La Junta                  | 11.8%   | \$778            | \$825            | (\$47)  | 17        | 2      | 1964    |
| Montrose/Ridgeway/Delta   | 3.0%    | \$1 <i>,</i> 483 | \$1,425          | \$58    | 266       | 8      | 2004    |
| Pueblo Metro Area         | 3.7%    | \$1,153          | \$1,020          | \$133   | 3,039     | 113    | 1985    |
| Pueblo Northeast          | 3.8%    | \$1 <i>,</i> 073 | \$999            | \$74    | 1,124     | 43     | 1978    |
| Pueblo Northwest          | 4.2%    | \$1 <i>,</i> 367 | \$1,400          | (\$33)  | 1,154     | 48     | 2000    |
| Pueblo South              | 2.9%    | \$945            | \$939            | \$6     | 761       | 22     | 1973    |
| Steamboat Spgs/Hayden     | 1.5%    | \$2 <i>,</i> 348 | \$2,100          | \$248   | 338       | 5      | 1993    |
| Sterling                  | 7.3%    | \$973            | \$993            | (\$20)  | 177       | 13     | 1963    |
| Summit County             | 0.5%    | \$2 <i>,</i> 247 | \$2 <i>,</i> 350 | (\$103) | 221       | 1      | 1988    |
| Trinidad                  | 5.4%    | \$988            | \$995            | (\$7)   | 93        | 5      | 1969    |
| Statewide Totals          | 6.3%    | \$1,507          | \$1,491          | \$16    | 73,200    | 4,576  | 1995    |
| Annual Change             | -8 bps  | (\$5)            | (\$4)            | N/A     | 6,075     | 548    | 0.77    |
| Annual Change %           | N/A     | -0.3%            | -0.3%            | N/A     | 9.1%      | N/A    | N/A     |
|                           |         |                  |                  |         |           |        |         |
| Low                       | 0.3%    | \$778            | \$825            | (\$195) | 17        | 1      | 1963    |
| High                      | 11.8%   | \$2,900          | \$3,095          | \$248   | 15,990    | 1,156  | 2021    |