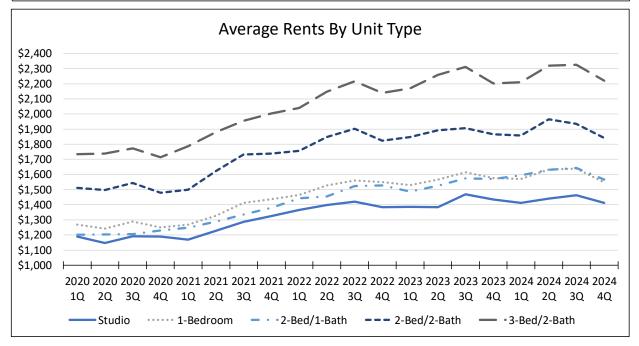

Although not discussed here, average rents and median rents by unit type, by age of property, and by property size are all available in the pages that follow.