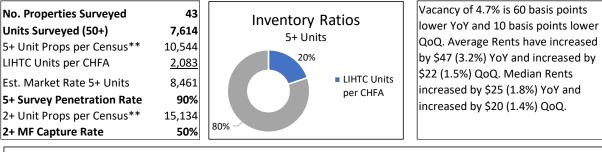

# Survey Summary, 4Q 2024

|                           |         | Average          | Median           | Avg -   |           |        | Average |
|---------------------------|---------|------------------|------------------|---------|-----------|--------|---------|
| <u>Submarket</u>          | Vacancy | <u>Rents</u>     | <u>Rents</u>     | Median  | Inventory | Vacant | YOC     |
| Alamosa                   | 0.3%    | \$962            | \$1,000          | (\$38)  | 353       | 1      | 1993    |
| Canon City                | 2.0%    | \$1,180          | \$1,195          | (\$15)  | 147       | 3      | 1974    |
| Colo Spgs Metro Area      | 7.4%    | \$1,430          | \$1,400          | \$30    | 40,049    | 2,962  | 1990    |
| Airport                   | 8.3%    | \$1 <i>,</i> 167 | \$1,116          | \$51    | 6,643     | 549    | 1980    |
| North                     | 7.2%    | \$1 <i>,</i> 619 | \$1,575          | \$44    | 15,990    | 1,156  | 2002    |
| North Central             | 7.9%    | \$1,162          | \$1,145          | \$17    | 1,474     | 116    | 1968    |
| Palmer Park               | 8.9%    | \$1 <i>,</i> 268 | \$1,225          | \$43    | 3,924     | 351    | 1981    |
| Rustic Hills              | 4.8%    | \$1 <i>,</i> 290 | \$1,219          | \$71    | 2,722     | 130    | 1982    |
| Secur/Wide/Fount          | 5.4%    | \$1,455          | \$1,450          | \$5     | 976       | 53     | 1994    |
| South Central             | 9.1%    | \$1 <i>,</i> 383 | \$1,332          | \$51    | 2,999     | 273    | 1992    |
| Southwest                 | 6.1%    | \$1,515          | \$1,502          | \$13    | 3,789     | 231    | 1981    |
| West                      | 6.7%    | \$1 <i>,</i> 381 | \$1,379          | \$2     | 1,532     | 103    | 1985    |
| Craig                     | 8.8%    | \$1 <i>,</i> 067 | \$950            | \$117   | 408       | 36     | 1976    |
| Durango                   | 4.0%    | \$1,684          | \$1,666          | \$18    | 1,309     | 52     | 2001    |
| Eagle County              | 3.3%    | \$2,900          | \$3,095          | (\$195) | 842       | 28     | 2012    |
| Fort Collins Metro Area   | 6.3%    | \$1,702          | \$1,673          | \$29    | 13,751    | 861    | 2003    |
| Fort Collins North        | 5.7%    | \$1 <i>,</i> 708 | \$1,700          | \$8     | 3,832     | 217    | 1996    |
| Fort Collins South        | 6.1%    | \$1,732          | \$1,695          | \$37    | 5,100     | 310    | 2002    |
| Loveland                  | 6.9%    | \$1,666          | \$1,641          | \$25    | 4,819     | 334    | 2011    |
| Fort Morgan/Wiggins       | 5.3%    | \$1 <i>,</i> 560 | \$1 <i>,</i> 595 | (\$35)  | 208       | 11     | 2021    |
| Glenwood Spgs Metro Area  | a 2.2%  | \$1 <i>,</i> 929 | \$1,921          | \$8     | 1,937     | 43     | 2000    |
| Grand Junction Metro Area | 3.0%    | \$1,298          | \$1,310          | (\$12)  | 2,431     | 74     | 1998    |
| Greeley Metro Area        | 4.7%    | \$1 <i>,</i> 495 | \$1,450          | \$45    | 7,614     | 358    | 2003    |
| La Junta                  | 11.8%   | \$778            | \$825            | (\$47)  | 17        | 2      | 1964    |
| Montrose/Ridgeway/Delta   | 3.0%    | \$1 <i>,</i> 483 | \$1,425          | \$58    | 266       | 8      | 2004    |
| Pueblo Metro Area         | 3.7%    | \$1,153          | \$1,020          | \$133   | 3,039     | 113    | 1985    |
| Pueblo Northeast          | 3.8%    | \$1 <i>,</i> 073 | \$999            | \$74    | 1,124     | 43     | 1978    |
| Pueblo Northwest          | 4.2%    | \$1 <i>,</i> 367 | \$1,400          | (\$33)  | 1,154     | 48     | 2000    |
| Pueblo South              | 2.9%    | \$945            | \$939            | \$6     | 761       | 22     | 1973    |
| Steamboat Spgs/Hayden     | 1.5%    | \$2 <i>,</i> 348 | \$2,100          | \$248   | 338       | 5      | 1993    |
| Sterling                  | 7.3%    | \$973            | \$993            | (\$20)  | 177       | 13     | 1963    |
| Summit County             | 0.5%    | \$2 <i>,</i> 247 | \$2 <i>,</i> 350 | (\$103) | 221       | 1      | 1988    |
| Trinidad                  | 5.4%    | \$988            | \$995            | (\$7)   | 93        | 5      | 1969    |
| Statewide Totals          | 6.3%    | \$1,507          | \$1,491          | \$16    | 73,200    | 4,576  | 1995    |
| Annual Change             | -8 bps  | (\$5)            | (\$4)            | N/A     | 6,075     | 548    | 0.77    |
| Annual Change %           | N/A     | -0.3%            | -0.3%            | N/A     | 9.1%      | N/A    | N/A     |
|                           |         |                  |                  |         |           |        |         |
| Low                       | 0.3%    | \$778            | \$825            | (\$195) | 17        | 1      | 1963    |
| High                      | 11.8%   | \$2,900          | \$3,095          | \$248   | 15,990    | 1,156  | 2021    |

### **Average Rents & Median Rents**

Statewide, the Average Rent and Median Rent decreased slightly year-over-year, both down 0.3%. Further, both Average Rent and Median Rent fell quarter-over-quarter, Average Rent down by 1.5% and Median Rent down by 0.5%. Specifically, statewide Average Rent in the 4<sup>th</sup> quarter of 2024 was \$1,507 per month, down \$5 (0.3%) year-over-year and down \$24 (1.5%) quarter-over-quarter. The Statewide Median Rent was \$1,491 per month, down \$4 (0.3%) year-over-year and down \$8 (0.5%) quarter-over-quarter. The current Average Rent is \$32 higher than the Median Rent. Statewide, Average Rent increased in 15 of the 18 markets surveyed year-over-year, with increases ranging from 0.3% to 26.6%. Geographies with annual rent growth in excess of 10% included Craig (26.6%) and Montrose/Delta/Ridgeway (18.0%). Average Rent was down year-over-year in 3 markets, including Pueblo (-\$14 or -1.2%), Fort Collins (-\$21 or -1.2%), and Colorado Springs (-\$26 or -1.8%). Statewide, Median Rents decreased in 11 of the 18 geographies, remained flat in 3 of 18, and increased in the remaining 4 of 18. The declines occurred in Steamboat Springs/Hayden (-4.0%), Colorado Springs (-3.0%) Durango (-2.6%), and Fort Collins (-.01%), while the largest increases occurred in La Junta (10.0%), Eagle County (10.5%), Craig (11.8%) Grand Junction (13.9%), and Glenwood Springs (excluding Aspen/Snowmass) (16.4%).