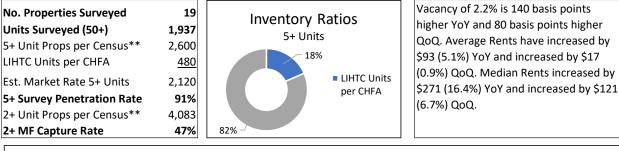

In the past, the Colorado Division of Housing (DOH) sponsored a statewide survey similar to this Survey. However, the final statewide DOH survey was issued in the 2<sup>nd</sup> quarter of 2020 and was subsequently cancelled. While there are similarities between the previous statewide DOH survey and this Survey, they utilize different methodologies and cover different geographies. As such, Users of this Survey should be careful when attempting to compare results from the previous statewide DOH survey and this Survey. The final statewide DOH survey for the 2<sup>nd</sup> quarter of 2020 included a total of 35,691 units. This Survey, for the 4<sup>th</sup> quarter of 2024, includes a total of 73,200 units, up from 68,549 the previous year (and up from 71,134 the previous quarter).

### Vacancy

The average statewide vacancy (6.3% in the 4th quarter of 2024), which is heavily driven by the large Front Range markets, is down approximately 8 basis points from the previous year and up 73 basis points from the prior quarter. This is consistent with large increases in vacancy QoQ in Colorado Springs, Northern Colorado, and the Denver Metro Area (which is not included in this Survey).

### **Average Rents & Median Rents**

Statewide, the Average Rent and Median Rent decreased slightly year-over-year, both down 0.3%. Further, both Average Rent and Median Rent fell quarter-over-quarter, Average Rent down by 1.5% and Median Rent down by 0.5%. Specifically, statewide Average Rent in the 4<sup>th</sup> quarter of 2024 was \$1,507 per month, down \$5 (0.3%) year-over-year and down \$24 (1.5%) quarter-over-quarter. The Statewide Median Rent was \$1,491 per month, down \$4 (0.3%) year-over-year and down \$8 (0.5%) quarter-over-quarter. The current Average Rent is \$32 higher than the Median Rent. Statewide, Average Rent increased in 15 of the 18 markets surveyed year-over-year, with increases ranging from 0.3% to 26.6%. Geographies with annual rent growth in excess of 10% included Craig (26.6%) and Montrose/Delta/Ridgeway (18.0%). Average Rent was down year-over-year in 3 markets, including Pueblo (-\$14 or -1.2%), Fort Collins (-\$21 or -1.2%), and Colorado Springs (-\$26 or -1.8%). Statewide, Median Rents decreased in 11 of the 18 geographies, remained flat in 3 of 18, and increased in the remaining 4 of 18. The declines occurred in Steamboat Springs/Hayden (-4.0%), Colorado Springs (-3.0%) Durango (-2.6%), and Fort Collins (-.01%), while the largest increases occurred in La Junta (10.0%), Eagle County (10.5%), Craig (11.8%) Grand Junction (13.9%), and Glenwood Springs (excluding Aspen/Snowmass) (16.4%).

### Inventory

As discussed above, the Front Range markets account for a large majority of the total units in the survey. Specifically, all Front Range markets account for 88.1% of the total units in the Survey. The Mountain/Resort Area markets account for 6.3% of the total units in the Survey, and the Non-Metro Area markets account for the remaining 5.6% of the total units in the Survey. The total inventory surveyed this quarter increased by 4,651 units year-over-year (2,066 units quarter-over-quarter), partially in new apartment communities that were added to the Survey once they reached stabilization, partially in previously existing properties that more recently agreed to participate in the Survey, and to a much lesser degree due to changes in unit counts provided by leasing agents and/or property managers.