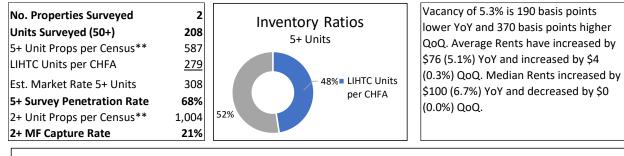

455 | \$1,523 | \$1,527 | \$1,487 | \$1,526 | \$1,574 | \$1,569 | \$1,594 | \$1,631 | \$1,643 | \$1,566 |
| 2            | 2-Bed/2-Bath       | \$1,500 | \$1,622 | \$1,732 | \$1,737 | \$1,756 | \$1,847 | \$1,902 | \$1,824 | \$1,847 | \$1,893 | \$1,907 | \$1,865 | \$1,858 | \$1,966 | \$1,935 | \$1,842 |

\$2,216

\$1,622

\$2,139

\$1,695

\$2,169

\$1,724

\$2,259

\$1,721

\$2,312

\$1,710

\$2,203

\$1,736

\$2,211

\$1,804

\$2,321

\$1,798

\$2,325

\$1,754

\$2,220

\$1,717

#### **Additional Notes**

Other

3-Bed/2-Bath

3 new properties added to the Loveland submarket in 4Q 2024.

\$1,787 \$1,880 \$1,956 \$2,004 \$2,041 \$2,147

\$1,590

\$1,610

\$1,525 \$1,431 \$1,470 \$1,576

\*Data for this geography provided by Apartment Insights, LLC

## Fort Morgan/Wiggins, 4th Quarter 2024







# Fort Morgan/Wiggins, 4th Quarter 2024 (Continued)

#### Vacancy

|                     | 2021 1Q 2021 2Q 2021 3Q 2021 4Q | 2022 1Q | 2022 2Q | 2022 3Q | 2022 4Q | 2023 1Q | 2023 2Q | 2023 3Q | 2023 4Q | 2024 1Q | 2024 2Q | 2024 3Q | 2024 4Q |
|---------------------|---------------------------------|---------|---------|---------|---------|---------|---------|---------|---------|---------|---------|---------|---------|
| Fort Morgan/Wiggins |                                 | 0.0%    | 0.0%    | 1.8%    | 6.1%    | 0.7%    | 2.8%    | 1.8%    | 7.1%    | 1.8%    | 4.7%    | 1.6%    | 5.3%    |
| Average Rents       |                                 |         |         |         |         |         |         |         |         |         |         |         |         |
|