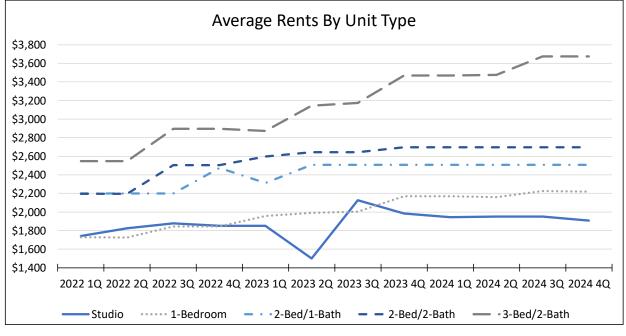

Although not discussed here, average rents and median rents by unit type, by age of property, and by property size are all available in the pages that follow.