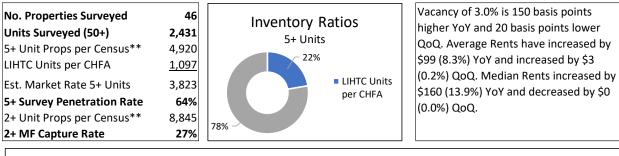

### Vacancy

The average statewide vacancy (6.3% in the 4th quarter of 2024), which is heavily driven by the large Front Range markets, is down approximately 8 basis points from the previous year and up 73 basis points from the prior quarter. This is consistent with large increases in vacancy QoQ in Colorado Springs, Northern Colorado, and the Denver Metro Area (which is not included in this Survey).

Vacancy throughout the Survey Area in the 4<sup>th</sup> quarter of 2024 ranged from 0.3% in Alamosa to a high of 11.8% in La Junta. Areas with vacancy above a 6% stabilized level, not including individual submarkets, include Sterling (7.3%), Colorado Springs (7.4%), Craig (8.8%), and La Junta (11.8%). Overall, vacancy appears to generally be similar to the prior year, but generally increased quarter-ove-quarter, which is not unusual based on seasonality.

During the 4th quarter, vacancy increased from the prior year in 7 of the 18 geographies surveyed, fell in 10 geographies, and remained the same in one geography. As stated above, only 4 markets had vacancies above 6%, although Fort Morgan/Wiggins and Trinidad both had vacancies between 5% and 6%. While vacancy fell slightly along the Front Range and increased in both the Non-Metro and Mountain areas, vacancy remains low in those areas, well below a 5% to 6% stabilized level.

As indicated, vacancy along the Front Range was generally the highest, ranging from 2.9% in the Pueblo South submarket to 9.1% in the Colorado Springs South Central submarket. The weighted average vacancy for all Front Range properties was 6.7%, down 19 basis points from the prior year (up 78 basis points QoQ). Average vacancy in the Non-Metro Areas was 3.3%, up 117 basis points from the prior year (up 22 basis points QoQ). Finally, average vacancy continued to be the lowest in the Mountain/Resort Areas, with vacancy ranging from 0.5% in Summit County to 4.0% in Durango. The weighted average vacancy for all Mountain/Resort Area properties was 2.8%, up 67 basis points from the prior year (up 47 basis points QoQ). Historical vacancy trends for each of these areas is shown on the graph on the following page.

### **Average Rents & Median Rents**

Statewide, the Average Rent and Median Rent decreased slightly year-over-year, both down 0.3%. Further, both Average Rent and Median Rent fell quarter-over-quarter, Average Rent down by 1.5% and Median Rent down by 0.5%. Specifically, statewide Average Rent in the 4<sup>th</sup> quarter of 2024 was \$1,507 per month, down \$5 (0.3%) year-over-year and down \$24 (1.5%) quarter-over-quarter. The Statewide Median Rent was \$1,491 per month, down \$4 (0.3%) year-over-year and down \$8 (0.5%) quarter-over-quarter. The current Average Rent is \$32 higher than the Median Rent. Statewide, Average Rent increased in 15 of the 18 markets surveyed year-over-year, with increases ranging from 0.3% to 26.6%. Geographies with annual rent growth in excess of 10% included Craig (26.6%) and Montrose/Delta/Ridgeway (18.0%). Average Rent was down year-over-year in 3 markets, including Pueblo (-\$14 or -1.2%), Fort Collins (-\$21 or -1.2%), and Colorado Springs (-\$26 or -1.8%). Statewide, Median Rents decreased in 11 of the 18 geographies, remained flat in 3 of 18, and increased in the remaining 4 of 18. The declines occurred in Steamboat Springs/Hayden (-4.0%), Colorado Springs (-3.0%) Durango (-2.6%), and Fort Collins (-.01%), while the largest increases occurred in La Junta (10.0%), Eagle County (10.5%), Craig (11.8%) Grand Junction (13.9%), and Glenwood Springs (excluding Aspen/Snowmass) (16.4%).