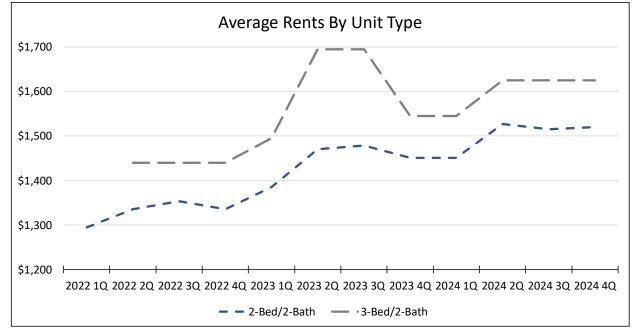

Although not discussed here, average rents and median rents by unit type, by age of property, and by property size are all available in the pages that follow.