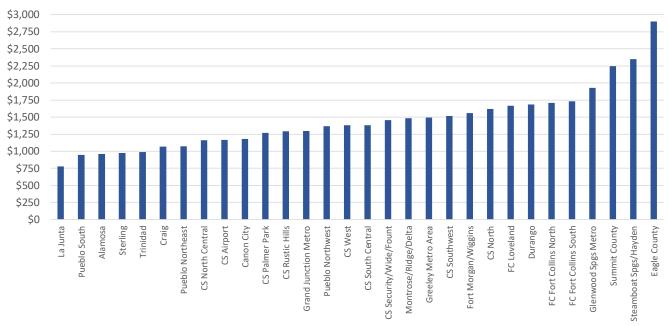

Overall, Average Rents throughout the Survey Area in the 4<sup>th</sup> quarter of 2024 ranged from \$778 per month in La Junta to \$2,900 per month in Eagle County. Median rents ranged from \$825 in La Junta to \$3,950 in Eagle County.

Along the Front Range, Average Rents ranged from \$945 per month in the Pueblo South submarket to \$1,732 per month in the Fort Collins South submarket, while Median Rents ranged from \$939 in Pueblo South to \$1,700 in the Fort Collins North submarket. Average Rents in the Mountain/Resort Areas ranged

from \$1,684 in Durango to \$2,900 in Eagle County, while Median Rents ranged from \$1,666 in Durango to \$3,095 in Eagle County. Finally, Average Rents in the Non-Metro Areas ranged from \$778 in the La Junta area to \$1,556 in the Fort Morgan/Wiggins area, while Median Rents ranged from \$825 in La Junta to \$1,595 in Fort Morgan/Wiggins. Note that rents in the Fort Morgan/Wiggins area are high compared to other Non-Metro Areas because the average age of property surveyed in Fort Morgan/Wiggins is much newer (on average built in 2021).