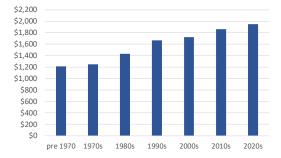

Although not discussed here, vacancy by unit type, vacancy by age of property, and vacancy by property size are all available on the pages that follow.

Although not discussed here, average rents and median rents by unit type, by age of property, and by property size are all available in the pages that follow.

Although not discussed here, inventory by unit type, inventory by age of property, and inventory by property size are all available in the pages that follow.