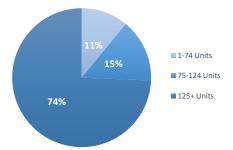

# Survey Summary, 4Q 2024

|                           |         | Average          | Median           | Avg -   |           |        | Average |
|---------------------------|---------|------------------|------------------|---------|-----------|--------|---------|
| <u>Submarket</u>          | Vacancy | <u>Rents</u>     | <u>Rents</u>     | Median  | Inventory | Vacant | YOC     |
| Alamosa                   | 0.3%    | \$962            | \$1,000          | (\$38)  | 353       | 1      | 1993    |
| Canon City                | 2.0%    | \$1,180          | \$1,195          | (\$15)  | 147       | 3      | 1974    |
| Colo Spgs Metro Area      | 7.4%    | \$1,430          | \$1,400          | \$30    | 40,049    | 2,962  | 1990    |
| Airport                   | 8.3%    | \$1 <i>,</i> 167 | \$1,116          | \$51    | 6,643     | 549    | 1980    |
| North                     | 7.2%    | \$1 <i>,</i> 619 | \$1,575          | \$44    | 15,990    | 1,156  | 2002    |
| North Central             | 7.9%    | \$1,162          | \$1,145          | \$17    | 1,474     | 116    | 1968    |
| Palmer Park               | 8.9%    | \$1 <i>,</i> 268 | \$1,225          | \$43    | 3,924     | 351    | 1981    |
| Rustic Hills              | 4.8%    | \$1 <i>,</i> 290 | \$1,219          | \$71    | 2,722     | 130    | 1982    |
| Secur/Wide/Fount          | 5.4%    | \$1,455          | \$1,450          | \$5     | 976       | 53     | 1994    |
| South Central             | 9.1%    | \$1 <i>,</i> 383 | \$1,332          | \$51    | 2,999     | 273    | 1992    |
| Southwest                 | 6.1%    | \$1,515          | \$1,502          | \$13    | 3,789     | 231    | 1981    |
| West                      | 6.7%    | \$1 <i>,</i> 381 | \$1,379          | \$2     | 1,532     | 103    | 1985    |
| Craig                     | 8.8%    | \$1 <i>,</i> 067 | \$950            | \$117   | 408       | 36     | 1976    |
| Durango                   | 4.0%    | \$1,684          | \$1,666          | \$18    | 1,309     | 52     | 2001    |
| Eagle County              | 3.3%    | \$2,900          | \$3,095          | (\$195) | 842       | 28     | 2012    |
| Fort Collins Metro Area   | 6.3%    | \$1,702          | \$1,673          | \$29    | 13,751    | 861    | 2003    |
| Fort Collins North        | 5.7%    | \$1 <i>,</i> 708 | \$1,700          | \$8     | 3,832     | 217    | 1996    |
| Fort Collins South        | 6.1%    | \$1,732          | \$1,695          | \$37    | 5,100     | 310    | 2002    |
| Loveland                  | 6.9%    | \$1,666          | \$1,641          | \$25    | 4,819     | 334    | 2011    |
| Fort Morgan/Wiggins       | 5.3%    | \$1 <i>,</i> 560 | \$1 <i>,</i> 595 | (\$35)  | 208       | 11     | 2021    |
| Glenwood Spgs Metro Area  | a 2.2%  | \$1 <i>,</i> 929 | \$1,921          | \$8     | 1,937     | 43     | 2000    |
| Grand Junction Metro Area | 3.0%    | \$1,298          | \$1,310          | (\$12)  | 2,431     | 74     | 1998    |
| Greeley Metro Area        | 4.7%    | \$1 <i>,</i> 495 | \$1,450          | \$45    | 7,614     | 358    | 2003    |
| La Junta                  | 11.8%   | \$778            | \$825            | (\$47)  | 17        | 2      | 1964    |
| Montrose/Ridgeway/Delta   | 3.0%    | \$1 <i>,</i> 483 | \$1,425          | \$58    | 266       | 8      | 2004    |
| Pueblo Metro Area         | 3.7%    | \$1,153          | \$1,020          | \$133   | 3,039     | 113    | 1985    |
| Pueblo Northeast          | 3.8%    | \$1 <i>,</i> 073 | \$999            | \$74    | 1,124     | 43     | 1978    |
| Pueblo Northwest          | 4.2%    | \$1 <i>,</i> 367 | \$1,400          | (\$33)  | 1,154     | 48     | 2000    |
| Pueblo South              | 2.9%    | \$945            | \$939            | \$6     | 761       | 22     | 1973    |
| Steamboat Spgs/Hayden     | 1.5%    | \$2 <i>,</i> 348 | \$2,100          | \$248   | 338       | 5      | 1993    |
| Sterling                  | 7.3%    | \$973            | \$993            | (\$20)  | 177       | 13     | 1963    |
| Summit County             | 0.5%    | \$2 <i>,</i> 247 | \$2 <i>,</i> 350 | (\$103) | 221       | 1      | 1988    |
| Trinidad                  | 5.4%    | \$988            | \$995            | (\$7)   | 93        | 5      | 1969    |
| Statewide Totals          | 6.3%    | \$1,507          | \$1,491          | \$16    | 73,200    | 4,576  | 1995    |
| Annual Change             | -8 bps  | (\$5)            | (\$4)            | N/A     | 6,075     | 548    | 0.77    |
| Annual Change %           | N/A     | -0.3%            | -0.3%            | N/A     | 9.1%      | N/A    | N/A     |
|                           |         |                  |                  |         |           |        |         |
| Low                       | 0.3%    | \$778            | \$825            | (\$195) | 17        | 1      | 1963    |
| High                      | 11.8%   | \$2,900          | \$3,095          | \$248   | 15,990    | 1,156  | 2021    |