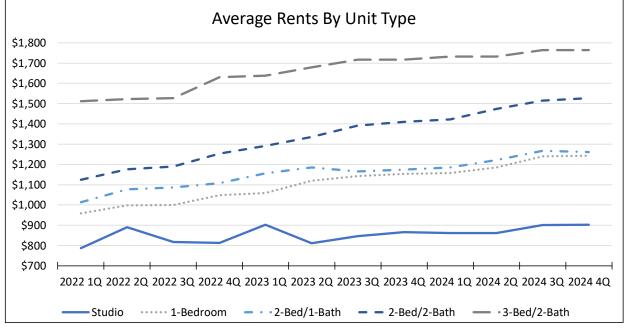

areas would reduce the usefulness of the data for the remainder of the Glenwood Spring area.

\$1,095

\$1,095

\$1,095

\$1,095

\$1,095

\$1,095

\$1,335

\$1,345

\$1,345

\$1,345

\$1,095

\$1,095

Studios, and to a lesser degree 1-BD units, in the Glenwood Springs MSA have higher rents than their larger 2 and 3-bedroom counterparts because the newest development in the market largely includes smaller units. Larger units are generally found in older vintage properties.

Newer properties added in 2023 and 2024 increased the average and median rents in the area. Added three new properties (all new construction) with 123 total units to the survey in 3Q 2024, which increased the inventory and further pushed up average and median rents.

## Grand Junction Metro Area, 4th Quarter 2024







<sup>\*\*2022 5-</sup>Year American Community Survey

## Grand Junction Metro Area, 4th Quarter 2024 (Continued)

#### Vacancy

|                           | 2021 1Q 2021 2Q 2021 3Q 2021 4Q | 2022 1Q | 2022 2Q | 2022 3Q | 2022 4Q | 2023 1Q | 2023 2Q | 2023 3Q | 2023 4Q | 2024 1Q | 2024 2Q | 2024 3Q | 2024 4Q |
|---------------------------|---------------------------------|---------|---------|---------|---------|---------|---------|---------|---------|---------|---------|---------|---------|
| Grand Junction Metro Area |                                 | 1.8%    | 1.9%    | 2.3%    | 2.0%    | 1.9%    | 2.9%    | 2.1%    | 1.6%    | 1.8%    | 2.8%    | 3.3%    | 3.0%    |
|                           |                                 |         |         |         |         |         |