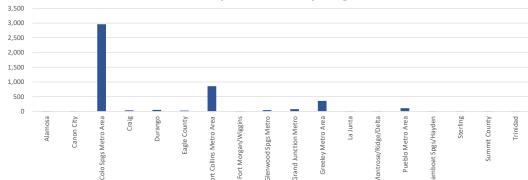

### Inventory

As discussed above, the Front Range markets account for a large majority of the total units in the survey. Specifically, all Front Range markets account for 88.1% of the total units in the Survey. The Mountain/Resort Area markets account for 6.3% of the total units in the Survey, and the Non-Metro Area markets account for the remaining 5.6% of the total units in the Survey. The total inventory surveyed this quarter increased by 4,651 units year-over-year (2,066 units quarter-over-quarter), partially in new apartment communities that were added to the Survey once they reached stabilization, partially in previously existing properties that more recently agreed to participate in the Survey, and to a much lesser degree due to changes in unit counts provided by leasing agents and/or property managers.

As discussed in the "Inventory" section below, the statewide Average Rent and Median Rent are significantly driven by the largest Front Range markets, including the Colorado Springs MSA and the Fort Collins MSA (Fort Collins and Loveland), and to a lesser extent the Greeley MSA and the Pueblo MSA. The Colorado Springs and Fort Collins MSAs together account for 73.5% of the total apartments in the Survey, although that ratio has fallen from 77.5% since the inception of this Survey in the 1<sup>st</sup> quarter of 2022.