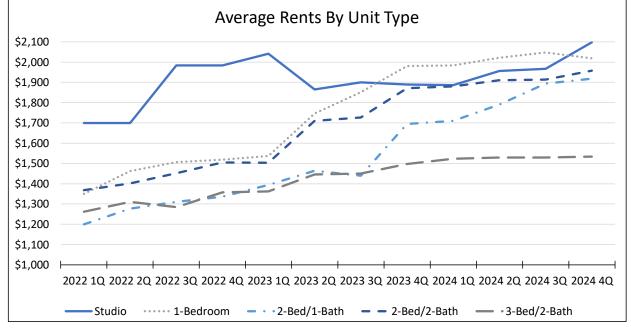

2-Bed/2-Bath | \$1,295 | \$1,336 | \$1,354 | \$1,336 | \$1,385 | \$1,470 | \$1,478 | \$1,451 | \$1,451 | \$1,527 | \$1,515 | \$1,520 |
| 3-Bed/2-Bath |         | \$1,440 | \$1,440 | \$1,440 | \$1,495 | \$1,695 | \$1,695 | \$1,545 | \$1,545 | \$1,625 | \$1,625 | \$1,625 |
| Other        |         |         |         |         |         |         |         |         |         |         |         |         |

#### **Additional Notes**

Rents in the Fort Morgan/Wiggins area are high compared to other non-metro areas because the average age of property surveyed in Fort Morgan/Wiggins is much newer, on average built in 2021.

Inventory increased by 24 units in 2Q 2024 and 16 units in 4Q 2024 because more units were completed and leased.

## **Glenwood Springs Metro Area, 4th Quarter 2024**







## Glenwood Springs Metro Area, 4th Quarter 2024 (Continued)

#### Vacancy

|                          | 2021 1Q 2021 2Q 2021 3Q 2021 4Q | 2022 1Q | 2022 2Q | 2022 3Q | 2022 4Q | 2023 1Q | 2023 2Q | 2023 3Q | 2023 4Q | 2024 1Q | 2024 2Q | 2024 3Q | 2024 4Q |
|--------------------------|---------------------------------|---------|---------|---------|---------|---------|---------|---------|---------|---------|---------|---------|---------|
| Glenwood Spgs Metro Area |                                 | 0.9%    | 1.6%    | 0.4%    | 0.4%    | 0.1%    | 1.0%    | 0.4%    | 0.8%    | 1.3%    | 1.3%    | 1.4%    | 2.2%    |
| <b>. .</b> .             |                                 |         |         |         |         |         |         |         |         |         |         |         |