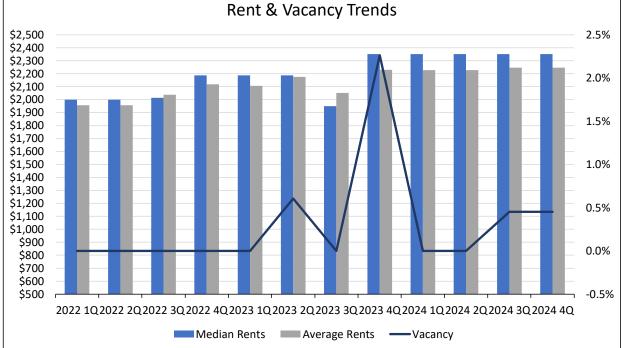

# Survey Summary, 4Q 2024

|                           |         | Average          | Median           | Avg -   |           |        | Average |
|---------------------------|---------|------------------|------------------|---------|-----------|--------|---------|
| <u>Submarket</u>          | Vacancy | <u>Rents</u>     | <u>Rents</u>     | Median  | Inventory | Vacant | YOC     |
| Alamosa                   | 0.3%    | \$962            | \$1,000          | (\$38)  | 353       | 1      | 1993    |
| Canon City                | 2.0%    | \$1,180          | \$1,195          | (\$15)  | 147       | 3      | 1974    |
| Colo Spgs Metro Area      | 7.4%    | \$1,430          | \$1,400          | \$30    | 40,049    | 2,962  | 1990    |
| Airport                   | 8.3%    | \$1 <i>,</i> 167 | \$1,116          | \$51    | 6,643     | 549    | 1980    |
| North                     | 7.2%    | \$1 <i>,</i> 619 | \$1,575          | \$44    | 15,990    | 1,156  | 2002    |
| North Central             | 7.9%    | \$1,162          | \$1,145          | \$17    | 1,474     | 116    | 1968    |
| Palmer Park               | 8.9%    | \$1 <i>,</i> 268 | \$1,225          | \$43    | 3,924     | 351    | 1981    |
| Rustic Hills              | 4.8%    | \$1 <i>,</i> 290 | \$1,219          | \$71    | 2,722     | 130    | 1982    |
| Secur/Wide/Fount          | 5.4%    | \$1,455          | \$1,450          | \$5     | 976       | 53     | 1994    |
| South Central             | 9.1%    | \$1 <i>,</i> 383 | \$1,332          | \$51    | 2,999     | 273    | 1992    |
| Southwest                 | 6.1%    | \$1,515          | \$1,502          | \$13    | 3,789     | 231    | 1981    |
| West                      | 6.7%    | \$1 <i>,</i> 381 | \$1,379          | \$2     | 1,532     | 103    | 1985    |
| Craig                     | 8.8%    | \$1 <i>,</i> 067 | \$950            | \$117   | 408       | 36     | 1976    |
| Durango                   | 4.0%    | \$1,684          | \$1,666          | \$18    | 1,309     | 52     | 2001    |
| Eagle County              | 3.3%    | \$2,900          | \$3,095          | (\$195) | 842       | 28     | 2012    |
| Fort Collins Metro Area   | 6.3%    | \$1,702          | \$1,673          | \$29    | 13,751    | 861    | 2003    |
| Fort Collins North        | 5.7%    | \$1 <i>,</i> 708 | \$1,700          | \$8     | 3,832     | 217    | 1996    |
| Fort Collins South        | 6.1%    | \$1,732          | \$1,695          | \$37    | 5,100     | 310    | 2002    |
| Loveland                  | 6.9%    | \$1,666          | \$1,641          | \$25    | 4,819     | 334    | 2011    |
| Fort Morgan/Wiggins       | 5.3%    | \$1 <i>,</i> 560 | \$1 <i>,</i> 595 | (\$35)  | 208       | 11     | 2021    |
| Glenwood Spgs Metro Area  | a 2.2%  | \$1 <i>,</i> 929 | \$1,921          | \$8     | 1,937     | 43     | 2000    |
| Grand Junction Metro Area | 3.0%    | \$1,298          | \$1,310          | (\$12)  | 2,431     | 74     | 1998    |
| Greeley Metro Area        | 4.7%    | \$1 <i>,</i> 495 | \$1,450          | \$45    | 7,614     | 358    | 2003    |
| La Junta                  | 11.8%   | \$778            | \$825            | (\$47)  | 17        | 2      | 1964    |
| Montrose/Ridgeway/Delta   | 3.0%    | \$1 <i>,</i> 483 | \$1,425          | \$58    | 266       | 8      | 2004    |
| Pueblo Metro Area         | 3.7%    | \$1,153          | \$1,020          | \$133   | 3,039     | 113    | 1985    |
| Pueblo Northeast          | 3.8%    | \$1 <i>,</i> 073 | \$999            | \$74    | 1,124     | 43     | 1978    |
| Pueblo Northwest          | 4.2%    | \$1 <i>,</i> 367 | \$1,400          | (\$33)  | 1,154     | 48     | 2000    |
| Pueblo South              | 2.9%    | \$945            | \$939            | \$6     | 761       | 22     | 1973    |
| Steamboat Spgs/Hayden     | 1.5%    | \$2 <i>,</i> 348 | \$2,100          | \$248   | 338       | 5      | 1993    |
| Sterling                  | 7.3%    | \$973            | \$993            | (\$20)  | 177       | 13     | 1963    |
| Summit County             | 0.5%    | \$2 <i>,</i> 247 | \$2 <i>,</i> 350 | (\$103) | 221       | 1      | 1988    |
| Trinidad                  | 5.4%    | \$988            | \$995            | (\$7)   | 93        | 5      | 1969    |
| Statewide Totals          | 6.3%    | \$1,507          | \$1,491          | \$16    | 73,200    | 4,576  | 1995    |
| Annual Change             | -8 bps  | (\$5)            | (\$4)            | N/A     | 6,075     | 548    | 0.77    |
| Annual Change %           | N/A     | -0.3%            | -0.3%            | N/A     | 9.1%      | N/A    | N/A     |
|                           |         |                  |                  |         |           |        |         |
| Low                       | 0.3%    | \$778            | \$825            | (\$195) | 17        | 1      | 1963    |
| High                      | 11.8%   | \$2,900          | \$3,095          | \$248   | 15,990    | 1,156  | 2021    |

As indicated, vacancy along the Front Range was generally the highest, ranging from 2.9% in the Pueblo South submarket to 9.1% in the Colorado Springs South Central submarket. The weighted average vacancy for all Front Range properties was 6.7%, down 19 basis points from the prior year (up 78 basis points QoQ). Average vacancy in the Non-Metro Areas was 3.3%, up 117 basis points from the prior year (up 22 basis points QoQ). Finally, average vacancy continued to be the lowest in the Mountain/Resort Areas, with vacancy ranging from 0.5% in Summit County to 4.0% in Durango. The weighted average vacancy for all Mountain/Resort Area properties was 2.8%, up 67 basis points from the prior year (up 47 basis points QoQ). Historical vacancy trends for each of these areas is shown on the graph on the following page.