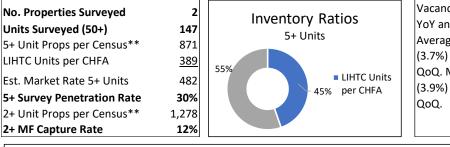

1876 Analytics conducts this quarterly statewide survey in selected markets throughout Colorado and utilizes data from Apartment Insights for the Front Range markets (specifically Fort Collins, Loveland, Greeley, and Colorado Springs). In this report, 1876 Analytics analyzes and summarizes the quarterly rents and vacancies of market rate multifamily rental properties in the following markets (the "Survey Area"), including nearby areas where applicable: Alamosa, Summit County, Cañon City, Colorado Springs Metro Area, Craig, Durango, Eagle County, Fort Collins Metro Area, Fort Morgan/Wiggins, Glenwood Springs Metro Area (excluding Aspen/Snowmass), Grand Junction Metro Area, Greeley Metro Area, La Junta, Montrose/Ridgeway/Delta, Pueblo Metro Area, Steamboat Springs/Hayden, Sterling, and Trinidad. *Note that the seven county Denver metro area is not covered by this Survey.* Additional market areas could be added in the future if deemed appropriate.

do so would be prohibitive. Instead, we have attempted to survey the largest number of market rate apartments possible in each geography based on certain minimums for each area. For example, the data for the smallest geographies is generally based on analysis of properties with 8+ units. For moderatesized markets, including the Grand Junction and Pueblo areas, the data is generally based on properties with 24+ units. However, data for smaller properties may be included in these areas to the extent that it was easily accessible. Finally, the data for Fort Collins, Loveland, Greeley, and Colorado Springs, which has been licensed by 1876 Analytics from Apartment Insights, is based on properties with 50+ units.