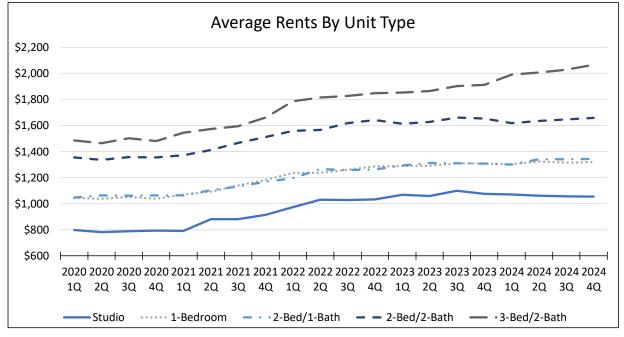

Although not discussed here, average rents and median rents by unit type, by age of property, and by property size are all available in the pages that follow.