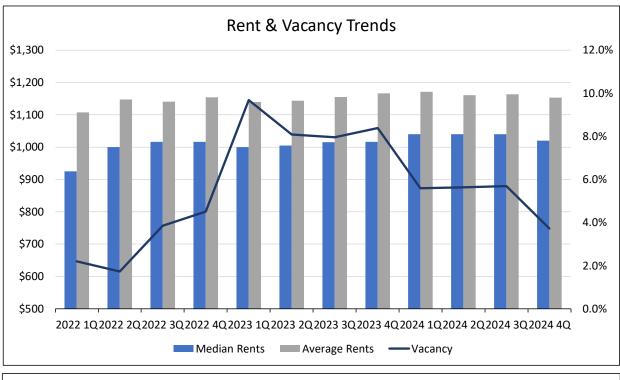

### Vacancy

The average statewide vacancy (6.3% in the 4th quarter of 2024), which is heavily driven by the large Front Range markets, is down approximately 8 basis points from the previous year and up 73 basis points from the prior quarter. This is consistent with large increases in vacancy QoQ in Colorado Springs, Northern Colorado, and the Denver Metro Area (which is not included in this Survey).

Vacancy throughout the Survey Area in the 4<sup>th</sup> quarter of 2024 ranged from 0.3% in Alamosa to a high of 11.8% in La Junta. Areas with vacancy above a 6% stabilized level, not including individual submarkets, include Sterling (7.3%), Colorado Springs (7.4%), Craig (8.8%), and La Junta (11.8%). Overall, vacancy appears to generally be similar to the prior year, but generally increased quarter-ove-quarter, which is not unusual based on seasonality.

During the 4th quarter, vacancy increased from the prior year in 7 of the 18 geographies surveyed, fell in 10 geographies, and remained the same in one geography. As stated above, only 4 markets had vacancies above 6%, although Fort Morgan/Wiggins and Trinidad both had vacancies between 5% and 6%. While vacancy fell slightly along the Front Range and increased in both the Non-Metro and Mountain areas, vacancy remains low in those areas, well below a 5% to 6% stabilized level.

As indicated, vacancy along the Front Range was generally the highest, ranging from 2.9% in the Pueblo South submarket to 9.1% in the Colorado Springs South Central submarket. The weighted average vacancy for all Front Range properties was 6.7%, down 19 basis points from the prior year (up 78 basis points QoQ). Average vacancy in the Non-Metro Areas was 3.3%, up 117 basis points from the prior year (up 22 basis points QoQ). Finally, average vacancy continued to be the lowest in the Mountain/Resort Areas, with vacancy ranging from 0.5% in Summit County to 4.0% in Durango. The weighted average vacancy for all Mountain/Resort Area properties was 2.8%, up 67 basis points from the prior year (up 47 basis points QoQ). Historical vacancy trends for each of these areas is shown on the graph on the following page.

### **Average Rents & Median Rents**

Statewide, the Average Rent and Median Rent decreased slightly year-over-year, both down 0.3%. Further, both Average Rent and Median Rent fell quarter-over-quarter, Average Rent down by 1.5% and Median Rent down by 0.5%. Specifically, statewide Average Rent in the 4<sup>th</sup> quarter of 2024 was \$1,507 per month, down \$5 (0.3%) year-over-year and down \$24 (1.5%) quarter-over-quarter. The Statewide Median Rent was \$1,491 per month, down \$4 (0.3%) year-over-year and down \$8 (0.5%) quarter-over-quarter. The current Average Rent is \$32 higher than the Median Rent. Statewide, Average Rent increased in 15 of the 18 markets surveyed year-over-year, with increases ranging from 0.3% to 26.6%. Geographies with annual rent growth in excess of 10% included Craig (26.6%) and Montrose/Delta/Ridgeway (18.0%). Average Rent was down year-over-year in 3 markets, including Pueblo (-\$14 or -1.2%), Fort Collins (-\$21 or -1.2%), and Colorado Springs (-\$26 or -1.8%). Statewide, Median Rents decreased in 11 of the 18 geographies, remained flat in 3 of 18, and increased in the remaining 4 of 18. The declines occurred in Steamboat Springs/Hayden (-4.0%), Colorado Springs (-3.0%) Durango (-2.6%), and Fort Collins (-.01%), while the largest increases occurred in La Junta (10.0%), Eagle County (10.5%), Craig (11.8%) Grand Junction (13.9%), and Glenwood Springs (excluding Aspen/Snowmass) (16.4%).