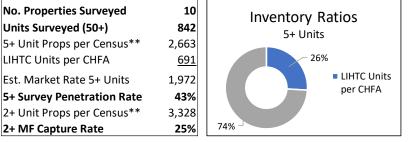

### Inventory

As discussed above, the Front Range markets account for a large majority of the total units in the survey. Specifically, all Front Range markets account for 88.1% of the total units in the Survey. The Mountain/Resort Area markets account for 6.3% of the total units in the Survey, and the Non-Metro Area markets account for the remaining 5.6% of the total units in the Survey. The total inventory surveyed this quarter increased by 4,651 units year-over-year (2,066 units quarter-over-quarter), partially in new apartment communities that were added to the Survey once they reached stabilization, partially in previously existing properties that more recently agreed to participate in the Survey, and to a much lesser degree due to changes in unit counts provided by leasing agents and/or property managers.

Although not discussed here, inventory by unit type, inventory by age of property, and inventory by property size are all available in the pages that follow.