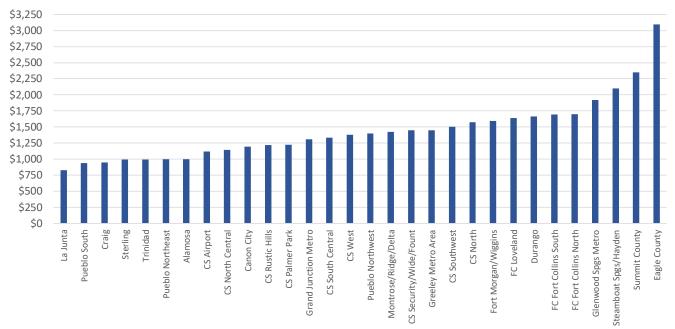

Vacancy throughout the Survey Area in the 4<sup>th</sup> quarter of 2024 ranged from 0.3% in Alamosa to a high of 11.8% in La Junta. Areas with vacancy above a 6% stabilized level, not including individual submarkets, include Sterling (7.3%), Colorado Springs (7.4%), Craig (8.8%), and La Junta (11.8%). Overall, vacancy appears to generally be similar to the prior year, but generally increased quarter-ove-quarter, which is not unusual based on seasonality.

During the 4th quarter, vacancy increased from the prior year in 7 of the 18 geographies surveyed, fell in 10 geographies, and remained the same in one geography. As stated above, only 4 markets had vacancies above 6%, although Fort Morgan/Wiggins and Trinidad both had vacancies between 5% and 6%. While vacancy fell slightly along the Front Range and increased in both the Non-Metro and Mountain areas, vacancy remains low in those areas, well below a 5% to 6% stabilized level.

As indicated, vacancy along the Front Range was generally the highest, ranging from 2.9% in the Pueblo South submarket to 9.1% in the Colorado Springs South Central submarket. The weighted average vacancy for all Front Range properties was 6.7%, down 19 basis points from the prior year (up 78 basis points QoQ). Average vacancy in the Non-Metro Areas was 3.3%, up 117 basis points from the prior year (up 22 basis points QoQ). Finally, average vacancy continued to be the lowest in the Mountain/Resort Areas, with vacancy ranging from 0.5% in Summit County to 4.0% in Durango. The weighted average vacancy for all Mountain/Resort Area properties was 2.8%, up 67 basis points from the prior year (up 47 basis points QoQ). Historical vacancy trends for each of these areas is shown on the graph on the following page.