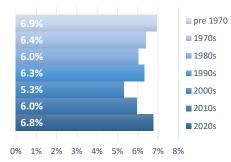

As indicated, vacancy along the Front Range was generally the highest, ranging from 2.9% in the Pueblo South submarket to 9.1% in the Colorado Springs South Central submarket. The weighted average vacancy for all Front Range properties was 6.7%, down 19 basis points from the prior year (up 78 basis points QoQ). Average vacancy in the Non-Metro Areas was 3.3%, up 117 basis points from the prior year (up 22 basis points QoQ). Finally, average vacancy continued to be the lowest in the Mountain/Resort Areas, with vacancy ranging from 0.5% in Summit County to 4.0% in Durango. The weighted average vacancy for all Mountain/Resort Area properties was 2.8%, up 67 basis points from the prior year (up 47 basis points QoQ). Historical vacancy trends for each of these areas is shown on the graph on the following page.