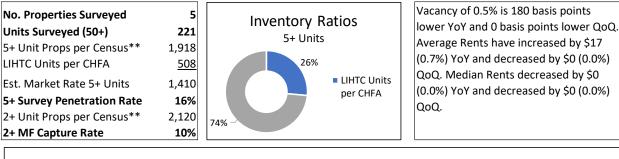

# Survey Summary, 4Q 2024

|                           |         | Average          | Median           | Avg -   |           |        | Average |
|---------------------------|---------|------------------|------------------|---------|-----------|--------|---------|
| <u>Submarket</u>          | Vacancy | <u>Rents</u>     | <u>Rents</u>     | Median  | Inventory | Vacant | YOC     |
| Alamosa                   | 0.3%    | \$962            | \$1,000          | (\$38)  | 353       | 1      | 1993    |
| Canon City                | 2.0%    | \$1,180          | \$1,195          | (\$15)  | 147       | 3      | 1974    |
| Colo Spgs Metro Area      | 7.4%    | \$1,430          | \$1,400          | \$30    | 40,049    | 2,962  | 1990    |
| Airport                   | 8.3%    | \$1 <i>,</i> 167 | \$1,116          | \$51    | 6,643     | 549    | 1980    |
| North                     | 7.2%    | \$1 <i>,</i> 619 | \$1,575          | \$44    | 15,990    | 1,156  | 2002    |
| North Central             | 7.9%    | \$1,162          | \$1,145          | \$17    | 1,474     | 116    | 1968    |
| Palmer Park               | 8.9%    | \$1 <i>,</i> 268 | \$1,225          | \$43    | 3,924     | 351    | 1981    |
| Rustic Hills              | 4.8%    | \$1 <i>,</i> 290 | \$1,219          | \$71    | 2,722     | 130    | 1982    |
| Secur/Wide/Fount          | 5.4%    | \$1,455          | \$1,450          | \$5     | 976       | 53     | 1994    |
| South Central             | 9.1%    | \$1 <i>,</i> 383 | \$1,332          | \$51    | 2,999     | 273    | 1992    |
| Southwest                 | 6.1%    | \$1,515          | \$1,502          | \$13    | 3,789     | 231    | 1981    |
| West                      | 6.7%    | \$1 <i>,</i> 381 | \$1,379          | \$2     | 1,532     | 103    | 1985    |
| Craig                     | 8.8%    | \$1 <i>,</i> 067 | \$950            | \$117   | 408       | 36     | 1976    |
| Durango                   | 4.0%    | \$1,684          | \$1,666          | \$18    | 1,309     | 52     | 2001    |
| Eagle County              | 3.3%    | \$2,900          | \$3,095          | (\$195) | 842       | 28     | 2012    |
| Fort Collins Metro Area   | 6.3%    | \$1,702          | \$1,673          | \$29    | 13,751    | 861    | 2003    |
| Fort Collins North        | 5.7%    | \$1 <i>,</i> 708 | \$1,700          | \$8     | 3,832     | 217    | 1996    |
| Fort Collins South        | 6.1%    | \$1,732          | \$1,695          | \$37    | 5,100     | 310    | 2002    |
| Loveland                  | 6.9%    | \$1,666          | \$1,641          | \$25    | 4,819     | 334    | 2011    |
| Fort Morgan/Wiggins       | 5.3%    | \$1 <i>,</i> 560 | \$1 <i>,</i> 595 | (\$35)  | 208       | 11     | 2021    |
| Glenwood Spgs Metro Area  | a 2.2%  | \$1 <i>,</i> 929 | \$1,921          | \$8     | 1,937     | 43     | 2000    |
| Grand Junction Metro Area | 3.0%    | \$1,298          | \$1,310          | (\$12)  | 2,431     | 74     | 1998    |
| Greeley Metro Area        | 4.7%    | \$1 <i>,</i> 495 | \$1,450          | \$45    | 7,614     | 358    | 2003    |
| La Junta                  | 11.8%   | \$778            | \$825            | (\$47)  | 17        | 2      | 1964    |
| Montrose/Ridgeway/Delta   | 3.0%    | \$1 <i>,</i> 483 | \$1,425          | \$58    | 266       | 8      | 2004    |
| Pueblo Metro Area         | 3.7%    | \$1,153          | \$1,020          | \$133   | 3,039     | 113    | 1985    |
| Pueblo Northeast          | 3.8%    | \$1 <i>,</i> 073 | \$999            | \$74    | 1,124     | 43     | 1978    |
| Pueblo Northwest          | 4.2%    | \$1 <i>,</i> 367 | \$1,400          | (\$33)  | 1,154     | 48     | 2000    |
| Pueblo South              | 2.9%    | \$945            | \$939            | \$6     | 761       | 22     | 1973    |
| Steamboat Spgs/Hayden     | 1.5%    | \$2 <i>,</i> 348 | \$2,100          | \$248   | 338       | 5      | 1993    |
| Sterling                  | 7.3%    | \$973            | \$993            | (\$20)  | 177       | 13     | 1963    |
| Summit County             | 0.5%    | \$2 <i>,</i> 247 | \$2 <i>,</i> 350 | (\$103) | 221       | 1      | 1988    |
| Trinidad                  | 5.4%    | \$988            | \$995            | (\$7)   | 93        | 5      | 1969    |
| Statewide Totals          | 6.3%    | \$1,507          | \$1,491          | \$16    | 73,200    | 4,576  | 1995    |
| Annual Change             | -8 bps  | (\$5)            | (\$4)            | N/A     | 6,075     | 548    | 0.77    |
| Annual Change %           | N/A     | -0.3%            | -0.3%            | N/A     | 9.1%      | N/A    | N/A     |
|                           |         |                  |                  |         |           |        |         |
| Low                       | 0.3%    | \$778            | \$825            | (\$195) | 17        | 1      | 1963    |
| High                      | 11.8%   | \$2,900          | \$3,095          | \$248   | 15,990    | 1,156  | 2021    |

1876 Analytics conducts this quarterly statewide survey in selected markets throughout Colorado and utilizes data from Apartment Insights for the Front Range markets (specifically Fort Collins, Loveland, Greeley, and Colorado Springs). In this report, 1876 Analytics analyzes and summarizes the quarterly rents and vacancies of market rate multifamily rental properties in the following markets (the "Survey Area"), including nearby areas where applicable: Alamosa, Summit County, Cañon City, Colorado Springs Metro Area, Craig, Durango, Eagle County, Fort Collins Metro Area, Fort Morgan/Wiggins, Glenwood Springs Metro Area (excluding Aspen/Snowmass), Grand Junction Metro Area, Greeley Metro Area, La Junta, Montrose/Ridgeway/Delta, Pueblo Metro Area, Steamboat Springs/Hayden, Sterling, and Trinidad. *Note that the seven county Denver metro area is not covered by this Survey.* Additional market areas could be added in the future if deemed appropriate.