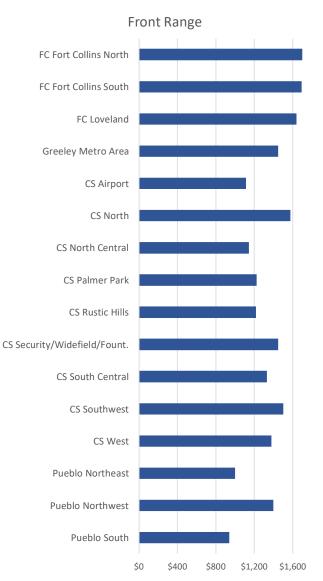

As indicated, vacancy along the Front Range was generally the highest, ranging from 2.9% in the Pueblo South submarket to 9.1% in the Colorado Springs South Central submarket. The weighted average vacancy for all Front Range properties was 6.7%, down 19 basis points from the prior year (up 78 basis points QoQ). Average vacancy in the Non-Metro Areas was 3.3%, up 117 basis points from the prior year (up 22 basis points QoQ). Finally, average vacancy continued to be the lowest in the Mountain/Resort Areas, with vacancy ranging from 0.5% in Summit County to 4.0% in Durango. The weighted average vacancy for all Mountain/Resort Area properties was 2.8%, up 67 basis points from the prior year (up 47 basis points QoQ). Historical vacancy trends for each of these areas is shown on the graph on the following page.

Along the Front Range, Average Rents ranged from \$945 per month in the Pueblo South submarket to \$1,732 per month in the Fort Collins South submarket, while Median Rents ranged from \$939 in Pueblo South to \$1,700 in the Fort Collins North submarket. Average Rents in the Mountain/Resort Areas ranged