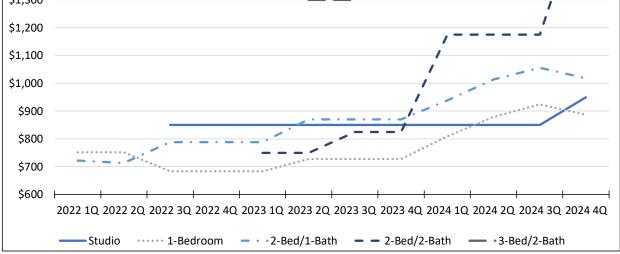

Although not discussed here, average rents and median rents by unit type, by age of property, and by property size are all available in the pages that follow.