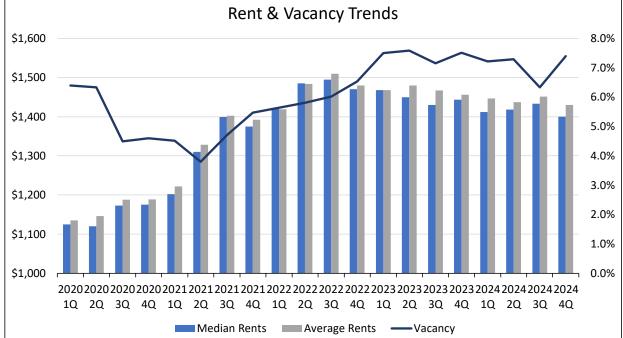

### Vacancy

The average statewide vacancy (6.3% in the 4th quarter of 2024), which is heavily driven by the large Front Range markets, is down approximately 8 basis points from the previous year and up 73 basis points from the prior quarter. This is consistent with large increases in vacancy QoQ in Colorado Springs, Northern Colorado, and the Denver Metro Area (which is not included in this Survey).

Vacancy throughout the Survey Area in the 4<sup>th</sup> quarter of 2024 ranged from 0.3% in Alamosa to a high of 11.8% in La Junta. Areas with vacancy above a 6% stabilized level, not including individual submarkets, include Sterling (7.3%), Colorado Springs (7.4%), Craig (8.8%), and La Junta (11.8%). Overall, vacancy appears to generally be similar to the prior year, but generally increased quarter-ove-quarter, which is not unusual based on seasonality.

During the 4th quarter, vacancy increased from the prior year in 7 of the 18 geographies surveyed, fell in 10 geographies, and remained the same in one geography. As stated above, only 4 markets had vacancies above 6%, although Fort Morgan/Wiggins and Trinidad both had vacancies between 5% and 6%. While vacancy fell slightly along the Front Range and increased in both the Non-Metro and Mountain areas, vacancy remains low in those areas, well below a 5% to 6% stabilized level.

As indicated, vacancy along the Front Range was generally the highest, ranging from 2.9% in the Pueblo South submarket to 9.1% in the Colorado Springs South Central submarket. The weighted average vacancy for all Front Range properties was 6.7%, down 19 basis points from the prior year (up 78 basis points QoQ). Average vacancy in the Non-Metro Areas was 3.3%, up 117 basis points from the prior year (up 22 basis points QoQ). Finally, average vacancy continued to be the lowest in the Mountain/Resort Areas, with vacancy ranging from 0.5% in Summit County to 4.0% in Durango. The weighted average vacancy for all Mountain/Resort Area properties was 2.8%, up 67 basis points from the prior year (up 47 basis points QoQ). Historical vacancy trends for each of these areas is shown on the graph on the following page.

### **Average Rents & Median Rents**

Statewide, the Average Rent and Median Rent decreased slightly year-over-year, both down 0.3%. Further, both Average Rent and Median Rent fell quarter-over-quarter, Average Rent down by 1.5% and Median Rent down by 0.5%. Specifically, statewide Average Rent in the 4<sup>th</sup> quarter of 2024 was \$1,507 per month, down \$5 (0.3%) year-over-year and down \$24 (1.5%) quarter-over-quarter. The Statewide Median Rent was \$1,491 per month, down \$4 (0.3%) year-over-year and down \$8 (0.5%) quarter-over-quarter. The current Average Rent is \$32 higher than the Median Rent. Statewide, Average Rent increased in 15 of the 18 markets surveyed year-over-year, with increases ranging from 0.3% to 26.6%. Geographies with annual rent growth in excess of 10% included Craig (26.6%) and Montrose/Delta/Ridgeway (18.0%). Average Rent was down year-over-year in 3 markets, including Pueblo (-\$14 or -1.2%), Fort Collins (-\$21 or -1.2%), and Colorado Springs (-\$26 or -1.8%). Statewide, Median Rents decreased in 11 of the 18 geographies, remained flat in 3 of 18, and increased in the remaining 4 of 18. The declines occurred in Steamboat Springs/Hayden (-4.0%), Colorado Springs (-3.0%) Durango (-2.6%), and Fort Collins (-.01%), while the largest increases occurred in La Junta (10.0%), Eagle County (10.5%), Craig (11.8%) Grand Junction (13.9%), and Glenwood Springs (excluding Aspen/Snowmass) (16.4%).