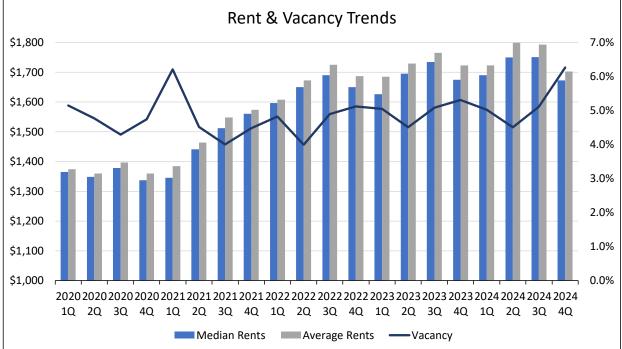

### Vacancy

The average statewide vacancy (6.3% in the 4th quarter of 2024), which is heavily driven by the large Front Range markets, is down approximately 8 basis points from the previous year and up 73 basis points from the prior quarter. This is consistent with large increases in vacancy QoQ in Colorado Springs, Northern Colorado, and the Denver Metro Area (which is not included in this Survey).

Vacancy throughout the Survey Area in the 4<sup>th</sup> quarter of 2024 ranged from 0.3% in Alamosa to a high of 11.8% in La Junta. Areas with vacancy above a 6% stabilized level, not including individual submarkets, include Sterling (7.3%), Colorado Springs (7.4%), Craig (8.8%), and La Junta (11.8%). Overall, vacancy appears to generally be similar to the prior year, but generally increased quarter-ove-quarter, which is not unusual based on seasonality.

During the 4th quarter, vacancy increased from the prior year in 7 of the 18 geographies surveyed, fell in 10 geographies, and remained the same in one geography. As stated above, only 4 markets had vacancies above 6%, although Fort Morgan/Wiggins and Trinidad both had vacancies between 5% and 6%. While vacancy fell slightly along the Front Range and increased in both the Non-Metro and Mountain areas, vacancy remains low in those areas, well below a 5% to 6% stabilized level.

As indicated, vacancy along the Front Range was generally the highest, ranging from 2.9% in the Pueblo South submarket to 9.1% in the Colorado Springs South Central submarket. The weighted average vacancy for all Front Range properties was 6.7%, down 19 basis points from the prior year (up 78 basis points QoQ). Average vacancy in the Non-Metro Areas was 3.3%, up 117 basis points from the prior year (up 22 basis points QoQ). Finally, average vacancy continued to be the lowest in the Mountain/Resort Areas, with vacancy ranging from 0.5% in Summit County to 4.0% in Durango. The weighted average vacancy for all Mountain/Resort Area properties was 2.8%, up 67 basis points from the prior year (up 47 basis points QoQ). Historical vacancy trends for each of these areas is shown on the graph on the following page.

### **Average Rents & Median Rents**

Statewide, the Average Rent and Median Rent decreased slightly year-over-year, both down 0.3%. Further, both Average Rent and Median Rent fell quarter-over-quarter, Average Rent down by 1.5% and Median Rent down by 0.5%. Specifically, statewide Average Rent in the 4<sup>th</sup> quarter of 2024 was \$1,507 per month, down \$5 (0.3%) year-over-year and down \$24 (1.5%) quarter-over-quarter. The Statewide Median Rent was \$1,491 per month, down \$4 (0.3%) year-over-year and down \$8 (0.5%) quarter-over-quarter. The current Average Rent is \$32 higher than the Median Rent. Statewide, Average Rent increased in 15 of the 18 markets surveyed year-over-year, with increases ranging from 0.3% to 26.6%. Geographies with annual rent growth in excess of 10% included Craig (26.6%) and Montrose/Delta/Ridgeway (18.0%). Average Rent was down year-over-year in 3 markets, including Pueblo (-\$14 or -1.2%), Fort Collins (-\$21 or -1.2%), and Colorado Springs (-\$26 or -1.8%). Statewide, Median Rents decreased in 11 of the 18 geographies, remained flat in 3 of 18, and increased in the remaining 4 of 18. The declines occurred in Steamboat Springs/Hayden (-4.0%), Colorado Springs (-3.0%) Durango (-2.6%), and Fort Collins (-.01%), while the largest increases occurred in La Junta (10.0%), Eagle County (10.5%), Craig (11.8%) Grand Junction (13.9%), and Glenwood Springs (excluding Aspen/Snowmass) (16.4%).