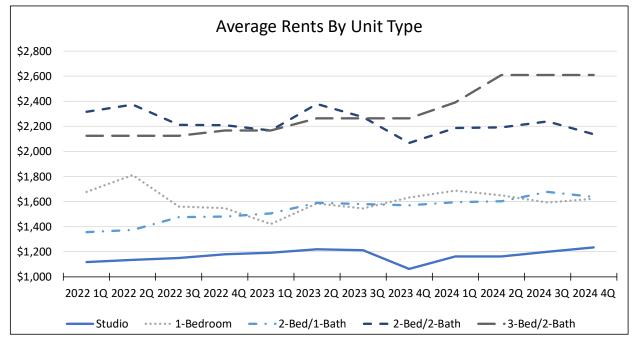

Although not discussed here, average rents and median rents by unit type, by age of property, and by property size are all available in the pages that follow.