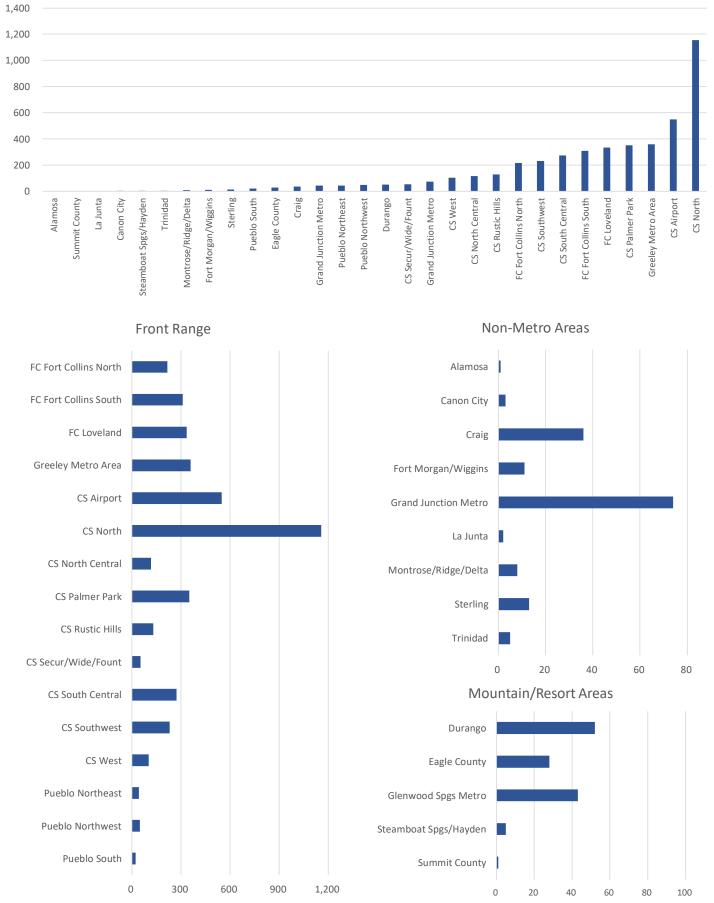

### Inventory

As discussed above, the Front Range markets account for a large majority of the total units in the survey. Specifically, all Front Range markets account for 88.1% of the total units in the Survey. The Mountain/Resort Area markets account for 6.3% of the total units in the Survey, and the Non-Metro Area markets account for the remaining 5.6% of the total units in the Survey. The total inventory surveyed this quarter increased by 4,651 units year-over-year (2,066 units quarter-over-quarter), partially in new apartment communities that were added to the Survey once they reached stabilization, partially in previously existing properties that more recently agreed to participate in the Survey, and to a much lesser degree due to changes in unit counts provided by leasing agents and/or property managers.

As discussed in the "Inventory" section below, the statewide Average Rent and Median Rent are significantly driven by the largest Front Range markets, including the Colorado Springs MSA and the Fort Collins MSA (Fort Collins and Loveland), and to a lesser extent the Greeley MSA and the Pueblo MSA. The Colorado Springs and Fort Collins MSAs together account for 73.5% of the total apartments in the Survey, although that ratio has fallen from 77.5% since the inception of this Survey in the 1<sup>st</sup> quarter of 2022.