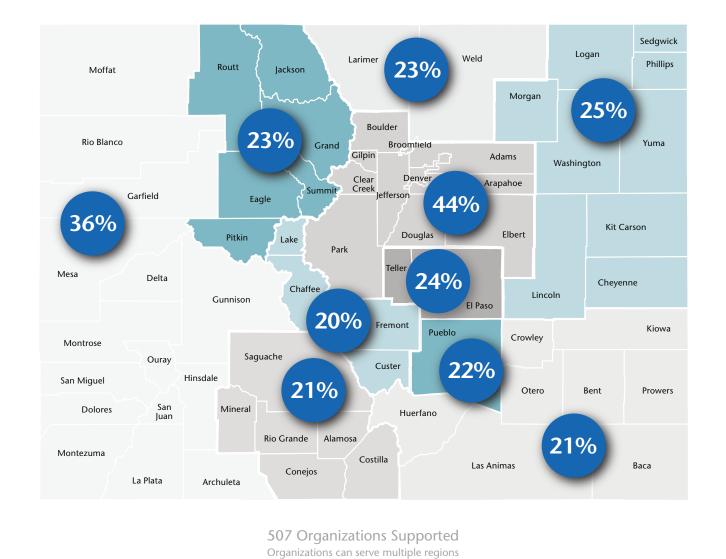

## Areas Served by Organizations Supported

Number of

Organizations

Percent

of Total

|                       | 0.900.0.0 |     |                       | 0.900.0.0.0 |     |
|-----------------------|-----------|-----|-----------------------|-------------|-----|
| Denver Metro          | 225       | 44% | Pueblo                | 110         | 22% |
| El Paso/Teller        | 124       | 24% | San Luis Valley       | 104         | 21% |
| Larimer/Weld          | 116       | 23% | Southeast             | 104         | 21% |
| Mountain Rural/Resort | t 117     | 23% | Upper Arkansas Valley | 101         | 20% |
| Northeast             | 128       | 25% | Western Slope         | 185         | 36% |
|                       |           |     |                       |             |     |
|                       |           |     |                       |             |     |

Data accessed February 2025.

800.877.chfa (2432)

800.659.2656 tdd

www.chfainfo.com

Number of

Organizations

Percent

of Total