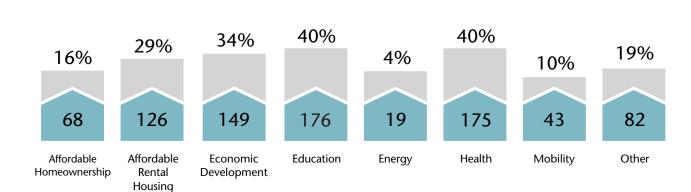

### Corporate Giving by Recipient Areas of Focus

435 Unique Organizations Organizations can select multiple areas of focus