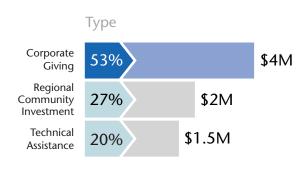

#### Investment by Type

#### Who We Serve

\$7.5M **Total Giving** 

\$2.1M **Regional Community Investment Grants** 

\$4M Corporate Giving (direct and in-kind)

58%

Investment

\$1.5M Technical Assistance Investment

1,849 **Hours Supported** 